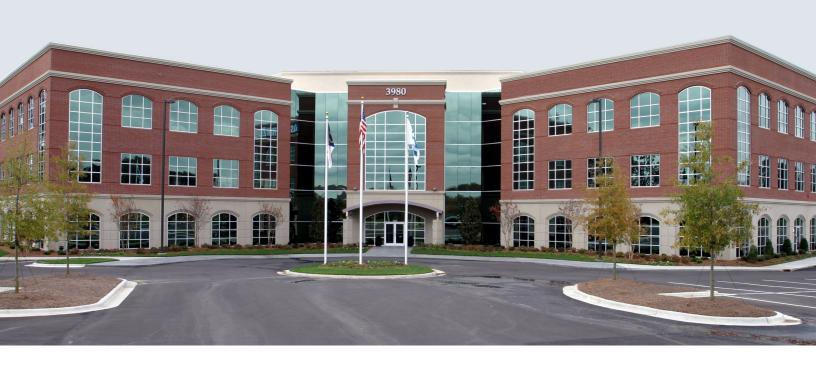

## 3980 PREMIER DRIVE

HIGH POINT, NORTH CAROLINA

Nick Gonzalez
Nick@LTPcommercial.com
336.448.2833

Sarah Beth Ruffin
SarahBeth@LTPcommercial.com
336.480.7070

| PROPERTY OVERVIEW |                                   |                   |              |              |        |  |  |
|-------------------|-----------------------------------|-------------------|--------------|--------------|--------|--|--|
| Address           | 3980 Premier Drive High Point, NC |                   |              |              |        |  |  |
| Property Type     | Office                            | Property Class    | А            | Available SF | 12,192 |  |  |
| Building Size     | 63,366                            | Year Built        | 2005         | # of Floors  | 3      |  |  |
| Elevator          | Yes                               | Flooring          | Carpet/Tile  | Roof Type    | Flat   |  |  |
| Building Exterior | Brick/Block                       | Land Size (Acres) | 7.55         | Sprinkler    | Yes    |  |  |
| Parking           | 298 Surface Spaces                | Parking Ratio     | 4.68/1,000sf |              |        |  |  |