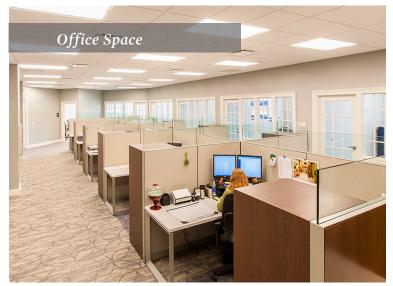

| LEASE INFORMATION      |                                                                                        |            |              |  |  |  |
|------------------------|----------------------------------------------------------------------------------------|------------|--------------|--|--|--|
| Third Floor Lease Rate | \$21.00psf                                                                             | Lease Type | Full Service |  |  |  |
| Description            | 9,935 SF of Class A office space for lease. Former Bank of North Carolina headquarters |            |              |  |  |  |
|                        | space. Easy access from Interstate 40 and Piedmont Triad International Airport.        |            |              |  |  |  |