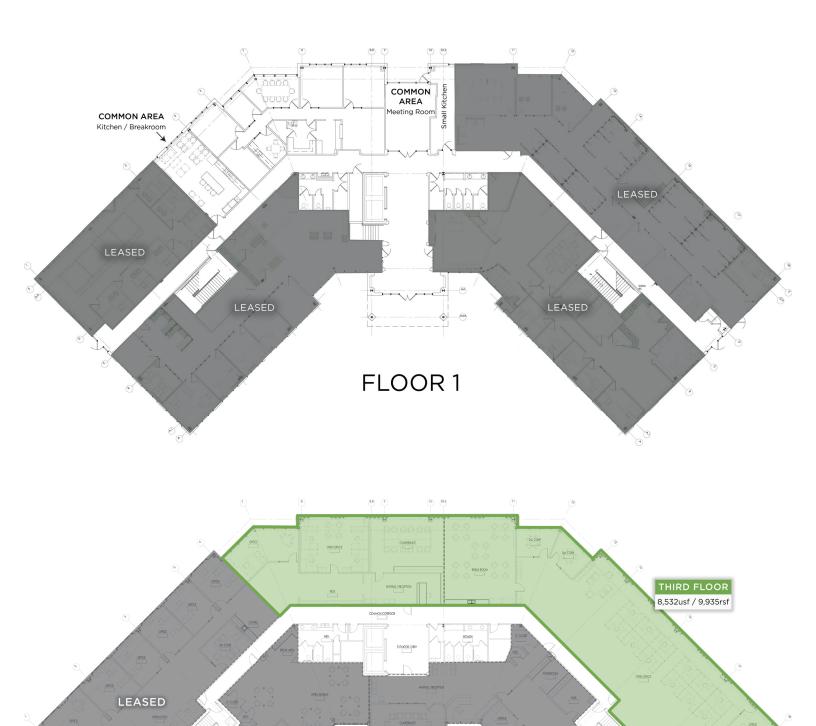

| LEASE INFORMATION      |                                                                                        |            |              |  |  |  |
|------------------------|----------------------------------------------------------------------------------------|------------|--------------|--|--|--|
| Third Floor Lease Rate | \$21.00psf                                                                             | Lease Type | Full Service |  |  |  |
| Description            | 9,935 SF of Class A office space for lease. Former Bank of North Carolina headquarters |            |              |  |  |  |
|                        | space. Easy access from Interstate 40 and Piedmont Triad International Airport.        |            |              |  |  |  |

TO LEARN MORE ABOUT THIS PROPERTY, CONTACT:

FLOOR 3

Nick Gonzalez

Sarah Beth Ruffin

LEASED

Nick@LTPcommercial.com

SarahBeth@LTPcommercial.com