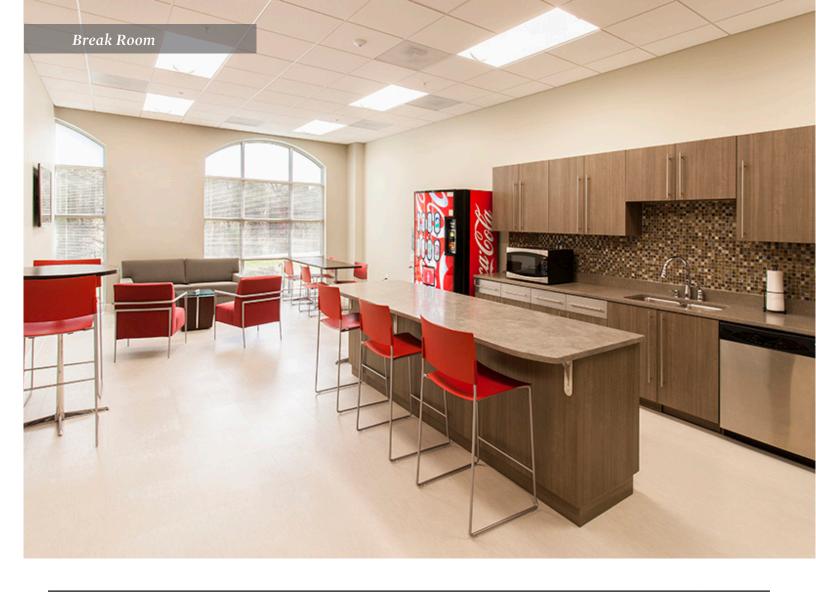

| LEASE INFORMATION      |                                                                                        |            |              |  |  |  |
|------------------------|----------------------------------------------------------------------------------------|------------|--------------|--|--|--|
| Third Floor Lease Rate | \$21.00psf                                                                             | Lease Type | Full Service |  |  |  |
| Description            | 9,935 SF of Class A office space for lease. Former Bank of North Carolina headquarters |            |              |  |  |  |
|                        | space. Easy access from Interstate 40 and Piedmont Triad International Airport.        |            |              |  |  |  |