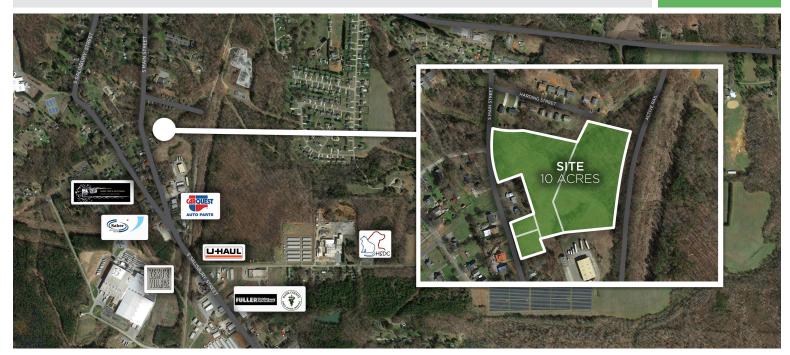

## S. Main Street

**MOCKSVILLE, NC 27028** 

± 10 ACRES FOR SALE

± 10 acres for sale in Mocksville, North Carolina. Positioned in an opportunity zone. Four conjoined parcels with mixed-use industrial or multi-family potential. All utilities to the site from Harding Street. Back of the property is bordered by active rail. Parcels can be sold separately!