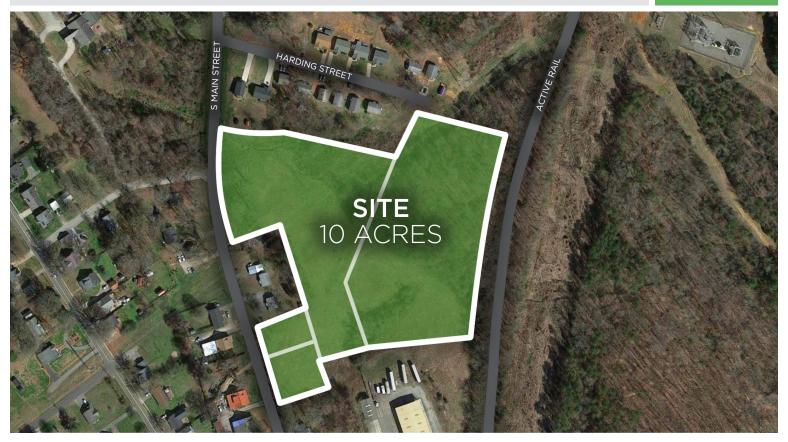

## S. Main Street

**MOCKSVILLE, NC 27028** 

± 10 ACRES FOR SALE

± 10 acres for sale in Mocksville, North Carolina. Positioned in an opportunity zone. Four conjoined parcels with mixed-use industrial or multi-family potential. All utilities to the site from Harding Street. Back of the property is bordered by active rail. Parcels can be sold separately!

### 3 MILE DEMOGRAPHICS

- ± 10 acres for sale in Mocksville, North Carolina
- Located in an Opportunity Zone
- Parcels can be subdivided
- Industrial or Multi-family residential use
- Price: \$395,000