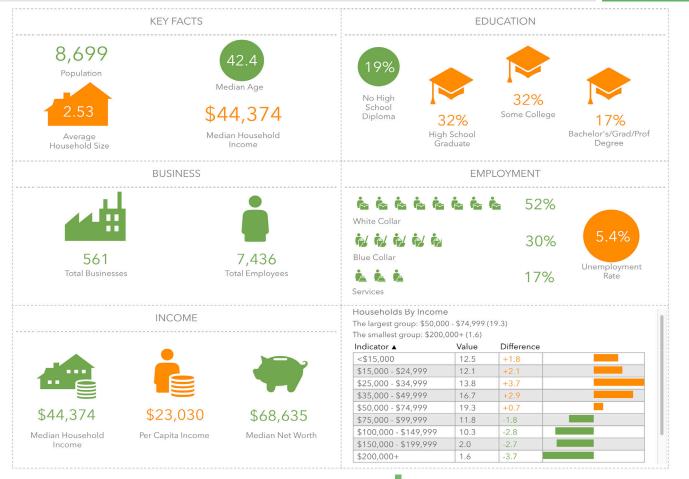

### 3 MILE DEMOGRAPHICS

- ± 10 acres for sale in Mocksville, North Carolina
- Located in an Opportunity Zone
- Parcels can be subdivided
- Industrial or Multi-family residential use
- Price: \$395,000