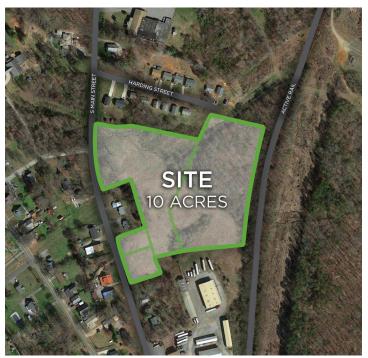

## **DESCRIPTION**

±10 acres for sale in Mocksville, North Carolina. Positioned in an opportunity zone. Four conjoined parcels with mixeduse industrial or multi-family potential. All utilities to the site from Harding Street. Back of the property is bordered by active rail. Parcels can be sold separately!

## **KEY FEATURES**

- ±10 acres for sale in Mocksville, NC
- Located in an Opportunity Zone
- · Parcels can be subdivided
- Industrial or Multi-family residential use
- Price: \$375,000

### PROPERTY INFORMATION

| PROPERTY TYPE | Land                                            | PROPERTY SUBTYPE | Residential/Commercial |  |
|---------------|-------------------------------------------------|------------------|------------------------|--|
| ACRES ±       | 10                                              | ZONING           | Residential/Commercial |  |
| TAX PIN(S)    | 5738704322, 5738705560, 5738708543 & 5738704149 |                  |                        |  |