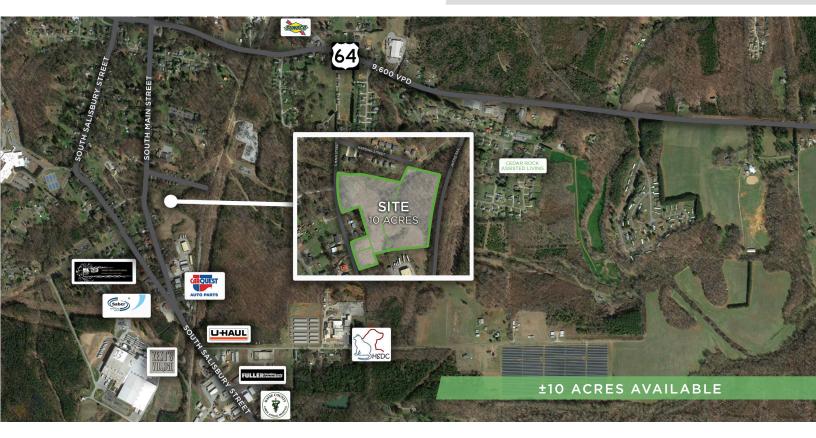

## **DESCRIPTION**

±10 acres for sale in Mocksville, North Carolina. Positioned in an opportunity zone. Four conjoined parcels with mixeduse industrial or multi-family potential. All utilities to the site from Harding Street. Back of the property is bordered by active rail. Parcels can be sold separately!

## **KEY FEATURES**

- ±10 acres for sale in Mocksville, NC
- Located in an Opportunity Zone
- · Parcels can be subdivided
- Industrial or Multi-family residential use
- Price: \$375,000

### PROPERTY INFORMATION

| PROPERTY TYPE | Land                                            | PROPERTY SUBTYPE | Residential/Commercial |  |
|---------------|-------------------------------------------------|------------------|------------------------|--|
| ACRES ±       | 10                                              | ZONING           | Residential/Commercial |  |
| TAX PIN(S)    | 5738704322, 5738705560, 5738708543 & 5738704149 |                  |                        |  |