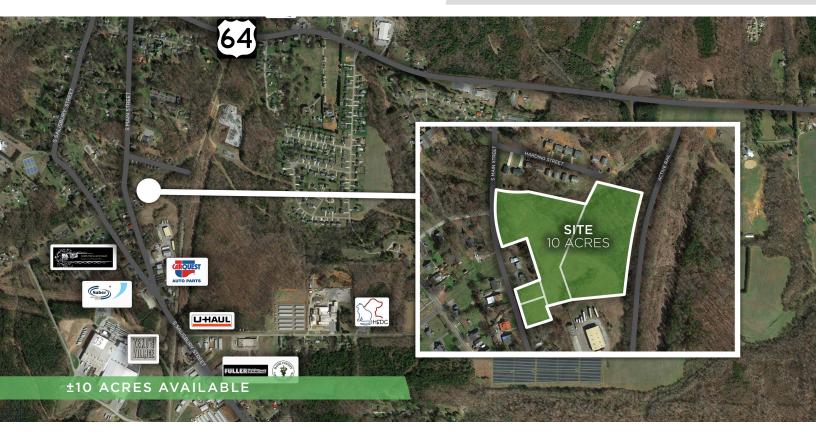

### **DESCRIPTION**

 $\pm 10$  acres for sale in Mocksville, North Carolina. Positioned in an opportunity zone. Four conjoined parcels with mixeduse industrial or multi-family potential. All utilities to the site from Harding Street. Back of the property is bordered by active rail. Parcels can be sold separately!

### **DESCRIPTION**

±10 acres for sale in Mocksville, North Carolina. Positioned in an opportunity zone. Four conjoined parcels with mixeduse industrial or multifamily potential. All utilities to the site from Harding Street. Back of the property is bordered by active rail. Parcels can be sold separately!