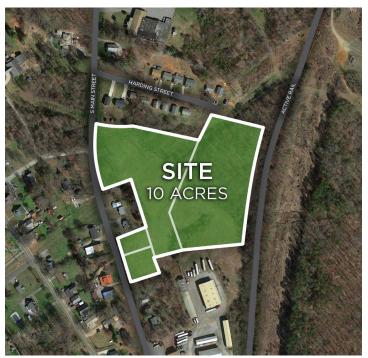

### **DESCRIPTION**

 $\pm 10$  acres for sale in Mocksville, North Carolina. Positioned in an opportunity zone. Four conjoined parcels with mixeduse industrial or multi-family potential. All utilities to the site from Harding Street. Back of the property is bordered by active rail. Parcels can be sold separately!

### **DESCRIPTION**

±10 acres for sale in Mocksville, North Carolina. Positioned in an opportunity zone. Four conjoined parcels with mixeduse industrial or multifamily potential. All utilities to the site from Harding Street. Back of the property is bordered by active rail. Parcels can be sold separately!