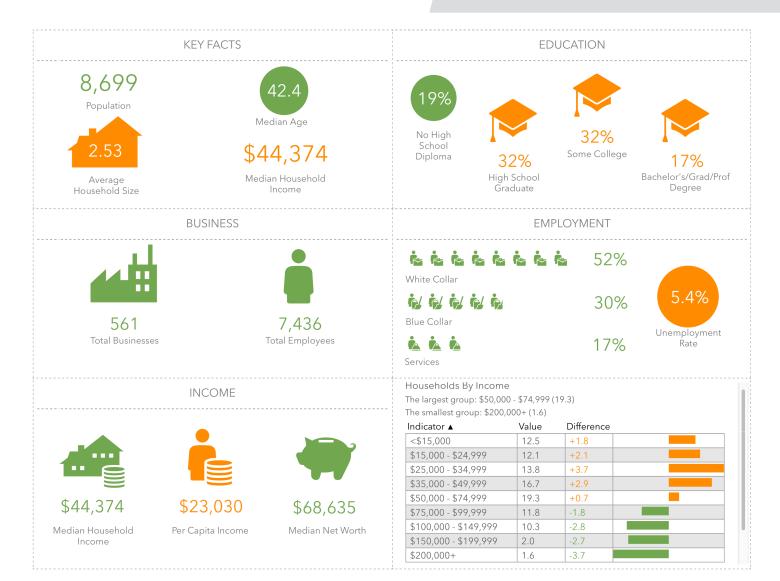

m Partners

COMMERCIAL REAL ESTATE



#### PROPERTY HIGHLIGHTS

| PROPERTY TYPE | Land      |
|---------------|-----------|
| ACRES ±       | 10        |
| SALE PRICE    | \$395,000 |

### **DESCRIPTION**

 $\pm 10$  acres for sale in Mocksville, North Carolina. Positioned in an opportunity zone. Four conjoined parcels with mixeduse industrial or multi-family potential. All utilities to the site from Harding Street. Back of the property is bordered by active rail. Parcels can be sold separately!



### **JORDAN COOPER**

- Jordan@LTPcommercial.com
- **M** 303.717.3160
- P 336.724.1715

### **NICK GONZALEZ**

- Nick@LTPcommercial.com
- м 305.9793440
- P 336.724.1715

## S. MAIN STREET LAND

FOR SALE | S. MAIN STREET, MOCKSVILLE, NC 27028

### Linville Team Partners

COMMERCIAL REAL ESTATE



### **KEY FEATURES**

- ±10 acres for sale in Mocksville, NC
- · Located in an Opportunity Zone
- · Parcels can be subdivided
- Industrial or Multi-family residential use
- Price: \$395,000



# S. MAIN STREET LAND

FOR SALE | S. MAIN STREET, MOCKSVILLE, NC 27028



### PROPERTY INFORMATION

| PROPERTY TYPE | Land                           | PROPERTY SUBTYPE  | Residential/Commercial |
|---------------|--------------------------------|-------------------|------------------------|
| ACRES ±       | 10                             | ZONING            | Residential/Commercial |
| TAX PIN(S)    | 5738704322, 5738705560, 573870 | 8543 & 5738704149 |                        |

### **PRICING & TERMS**

| SALE PRICE \$395,000 PRICE/ACRE \$37,511 |            | *************************************