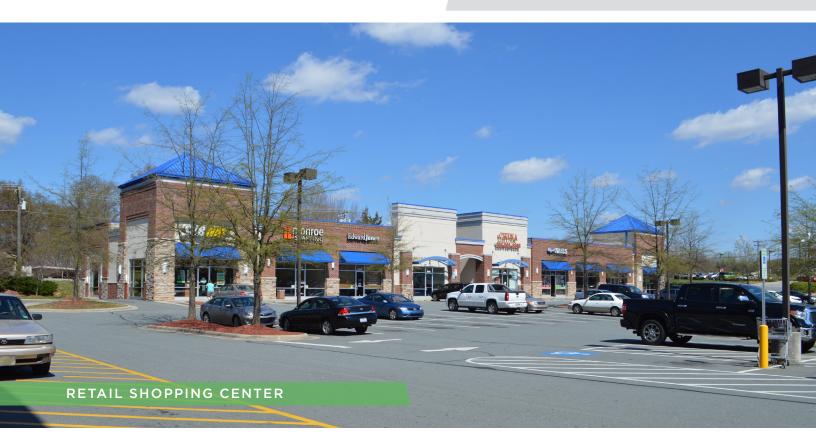

#### DESCRIPTION

The Shoppes at Somerset is a Food Lion anchored neighborhood center located off South Stratford Road, just minutes from I-40, and Hanes Mall Boulevard. This highly visible shopping center is ideal for national and local retailers. Neighboring businesses include Sheetz Convenience Store, Subway, and Edward Jones. 1,650 SF of first generation retail space available.

### DESCRIPTION

The Shoppes at Somerset is a Food Lion anchored neighborhood center located off South Stratford Road, just minutes from I-40, and Hanes Mall Boulevard. This highly visible shopping center is ideal for national and local retailers. Neighboring businesses include Sheetz Convenience Store, Subway, and Edward Jones. 1,650 SF of first generation retail space available.