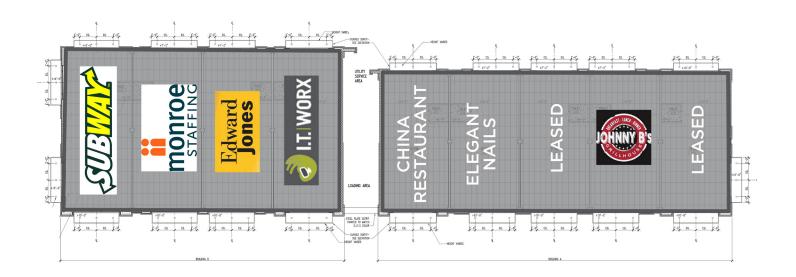

#### DESCRIPTION

The Shoppes at Somerset is a Food Lion anchored neighborhood center located off South Stratford Road, just minutes from I-40, and Hanes Mall Boulevard. This highly visible shopping center is ideal for national and local retailers. Neighboring businesses include Sheetz Convenience Store, Subway, and Edward Jones. 1,650 SF of first generation retail space available.

### DESCRIPTION

The Shoppes at Somerset is a Food Lion anchored neighborhood center located off South Stratford Road, just minutes from I-40, and Hanes Mall Boulevard. This highly visible shopping center is ideal for national and local retailers. Neighboring businesses include Sheetz Convenience Store, Subway, and Edward Jones. 1,650 SF of first generation retail space available.