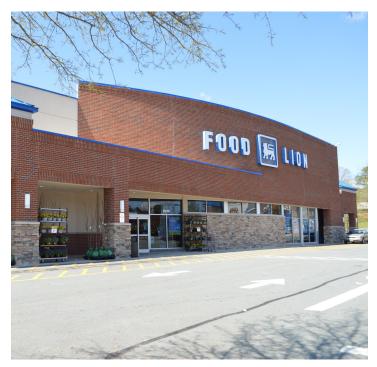

#### DESCRIPTION

The Shoppes at Somerset is a Food Lion anchored neighborhood center located off South Stratford Road, just minutes from I-40, and Hanes Mall Boulevard. This highly visible shopping center is ideal for national and local retailers. Neighboring businesses include Sheetz Convenience Store, Subway, and Edward Jones. 1,650 SF of first generation retail space available.

## **KEY FEATURES**

- Close to Hanes Mall Blvd. and I-40
- Anchor Tenant: Food Lion
- Outparcel: Sheetz Gas Station
- Lease Rate: \$15.00, NNN
- TICAM: \$3.00psf

206 W. FOURTH STREET • WINSTON-SALEM • NORTH CAROLINA • 2710 LTPCOMMERCIAL.COM • 336.724.1715

### DESCRIPTION

The Shoppes at Somerset is a Food Lion anchored neighborhood center located off South Stratford Road, just minutes from I-40, and Hanes Mall Boulevard. This highly visible shopping center is ideal for national and local retailers. Neighboring businesses include Sheetz Convenience Store, Subway, and Edward Jones. 1,650 SF of first generation retail space available.