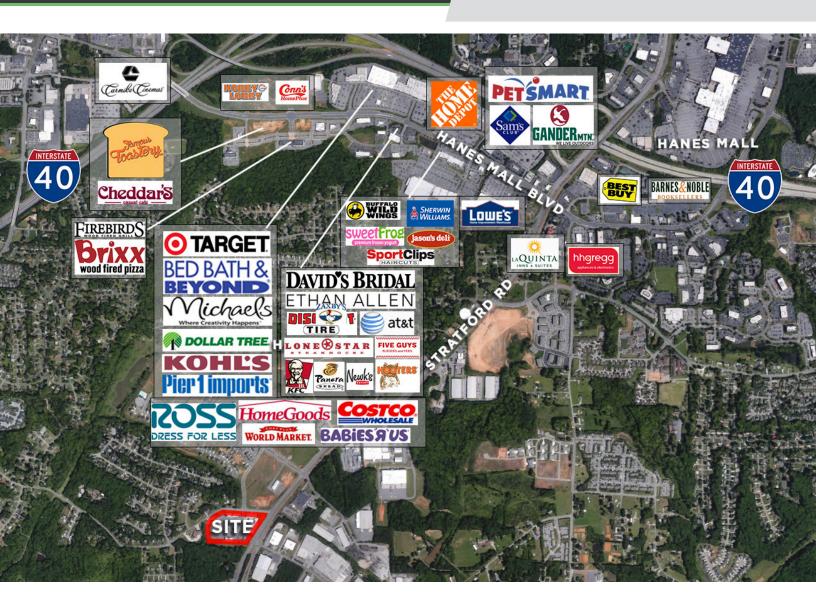

#### DESCRIPTION

The Shoppes at Somerset is a Food Lion anchored neighborhood center located off South Stratford Road, just minutes from I-40, and Hanes Mall Boulevard. This highly visible shopping center is ideal for national and local retailers. Neighboring businesses include Sheetz Convenience Store, Subway, and Edward Jones. 1,650 SF of first generation retail space available.

### DESCRIPTION

The Shoppes at Somerset is a Food Lion anchored neighborhood center located off South Stratford Road, just minutes from I-40, and Hanes Mall Boulevard. This highly visible shopping center is ideal for national and local retailers. Neighboring businesses include Sheetz Convenience Store, Subway, and Edward Jones. 1,650 SF of first generation retail space available.