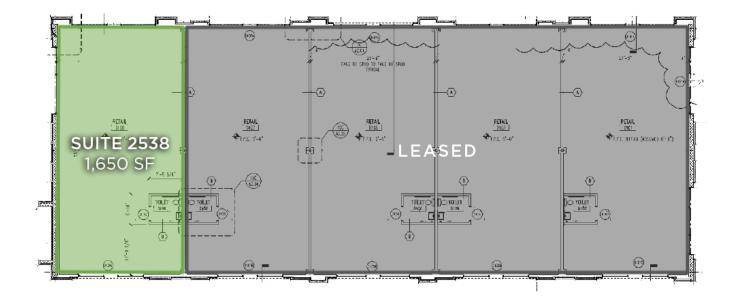

#### **PROPERTY HIGHLIGHTS**

| PROPERTY TYPE  | Retail       |
|----------------|--------------|
| AVAILABLE SF ± | 1,650        |
| LEASE RATE     | \$15.00, NNN |

### **PROPERTY INFORMATION**

| PROPERTY TYPE  | Retail       | BUILDING SF ± | 54,051    |
|----------------|--------------|---------------|-----------|
| AVAILABLE SF ± | 1,650        | ACRES         | 8.57      |
| YEAR BUILT     | 2006         | PARKING       | Ample     |
| ZONING         | NSB-S        | TAX BLOCK/LOT | 3900 503  |
| ΤΑΧ ΡΙΝ        | 6803-79-2301 | ΤΑΧ ΜΑΡ       | 2716/2416 |