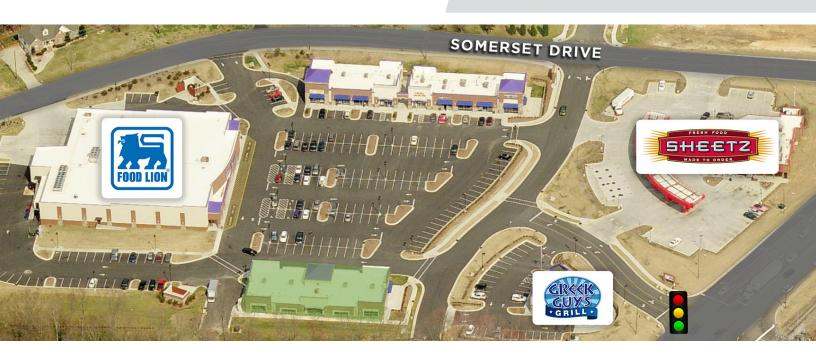

#### DESCRIPTION

The Shoppes at Somerset is a Food Lion anchored neighborhood center located off South Stratford Road, just minutes from I-40, and Hanes Mall Boulevard. This highly visible shopping center is ideal for national and local retailers. Neighboring businesses include Sheetz Convenience Store, Subway, and Edward Jones. 1,650 SF of first generation retail space available.

## **KEY FEATURES**

- Close to Hanes Mall Blvd. and I-40
- Anchor Tenant: Food Lion
- Outparcel: Sheetz Gas Station
- Lease Rate: \$15.00, NNN
- TICAM: \$3.00psf

206 W. FOURTH STREET • WINSTON-SALEM • NORTH CAROLINA • 2710 LTPCOMMERCIAL.COM • 336.724.1715

### DESCRIPTION

The Shoppes at Somerset is a Food Lion anchored neighborhood center located off South Stratford Road, just minutes from I-40, and Hanes Mall Boulevard. This highly visible shopping center is ideal for national and local retailers. Neighboring businesses include Sheetz Convenience Store, Subway, and Edward Jones. 1,650 SF of first generation retail space available.