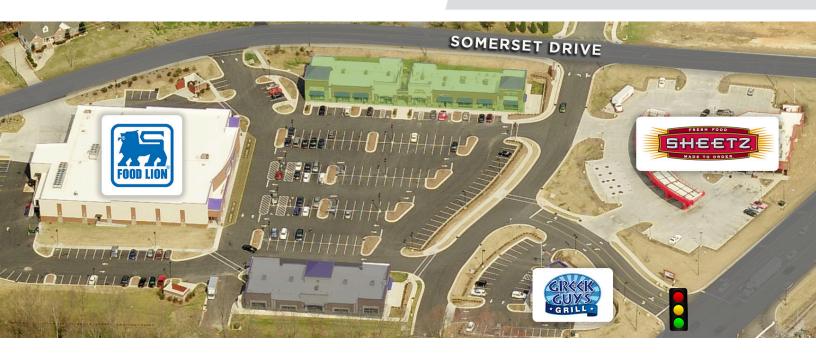

### **DESCRIPTION**

The Shoppes at Somerset is a Food Lion anchored neighborhood center located off South Stratford Road, just minutes from I-40, and Hanes Mall Boulevard. This highly visible shopping center is ideal for national and local retailers. Neighboring businesses include Sheetz Convenience Store, Subway, and Edward Jones.

### **AVAILABLE SPACE**

**SUITE 2520** 

± 1,450 SF

FOR LEASE | 2530 SOMERSET CENTER DR., WINSTON-SALEM, NC 27103

#### **KEY FEATURES**

- · Close to Hanes Mall Blvd. and I-40
- Anchor Tenant: Food Lion
- Outparcel: Sheetz Gas Station
- Lease Rate: \$16.00, NNN
- TICAM: \$3.00psf

FOR LEASE | 2530 SOMERSET CENTER DR., WINSTON-SALEM, NC 27103

#### **DESCRIPTION**

The Shoppes at Somerset is a Food Lion anchored neighborhood center located off South Stratford Road, just minutes from I-40, and Hanes Mall Boulevard. This highly visible shopping center is ideal for national and local retailers. Neighboring businesses include Sheetz Convenience Store, Subway, and Edward Jones.