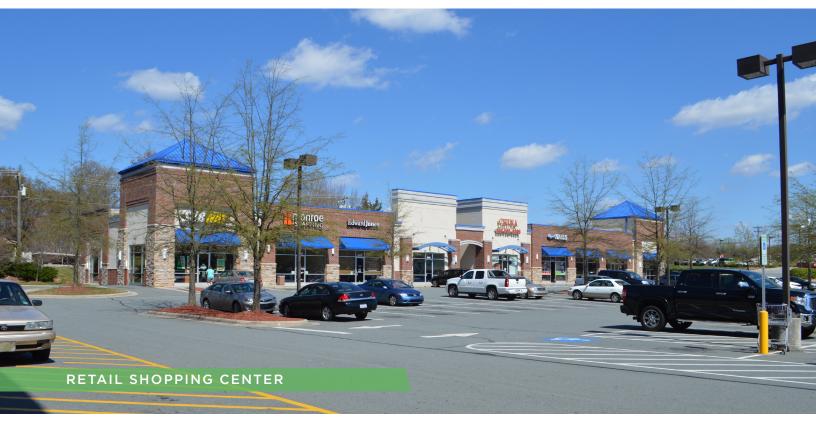

### **DESCRIPTION**

The Shoppes at Somerset is a Food Lion anchored neighborhood center located off South Stratford Road, just minutes from I-40, and Hanes Mall Boulevard. This highly visible shopping center is ideal for national and local retailers. Neighboring businesses include Sheetz Convenience Store, Subway, and Edward Jones.

#### **DESCRIPTION**

The Shoppes at Somerset is a Food Lion anchored neighborhood center located off South Stratford Road, just minutes from I-40, and Hanes Mall Boulevard. This highly visible shopping center is ideal for national and local retailers. Neighboring businesses include Sheetz Convenience Store, Subway, and Edward Jones.