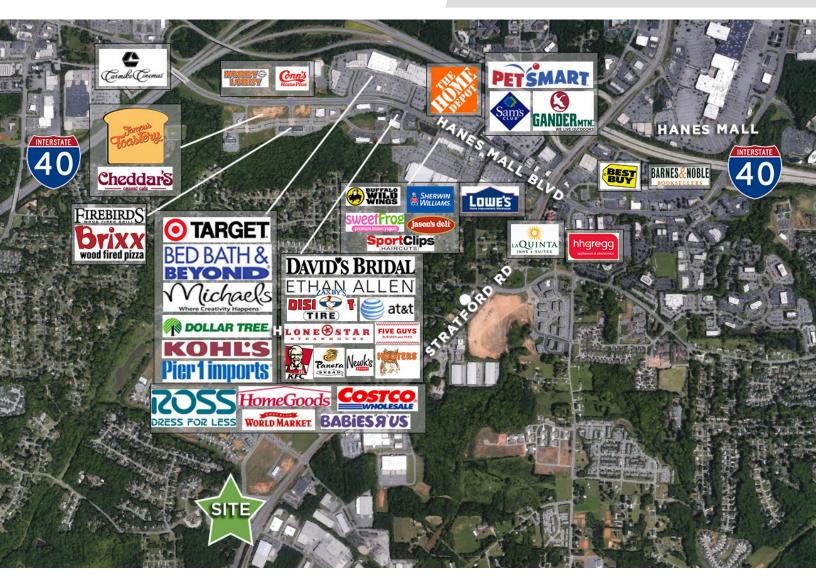

### **DESCRIPTION**

The Shoppes at Somerset is a Food Lion anchored neighborhood center located off South Stratford Road, just minutes from I-40, and Hanes Mall Boulevard. This highly visible shopping center is ideal for national and local retailers. Neighboring businesses include Sheetz Convenience Store, Subway, and Edward Jones.

#### **DESCRIPTION**

The Shoppes at Somerset is a Food Lion anchored neighborhood center located off South Stratford Road, just minutes from I-40, and Hanes Mall Boulevard. This highly visible shopping center is ideal for national and local retailers. Neighboring businesses include Sheetz Convenience Store, Subway, and Edward Jones.