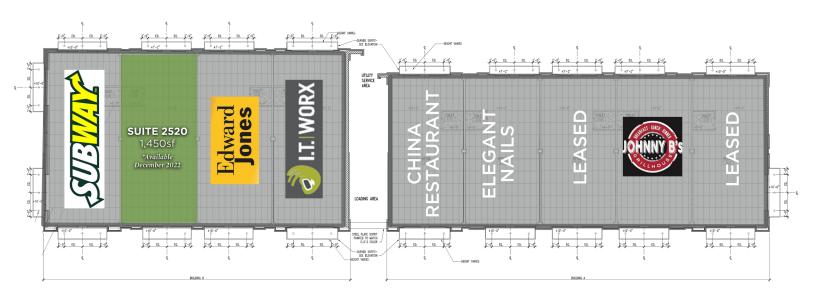

### **AVAILABLE SPACE**

**SUITE 2520** 

± 1,450 SF

FOR LEASE | 2530 SOMERSET CENTER DR., WINSTON-SALEM, NC 27103