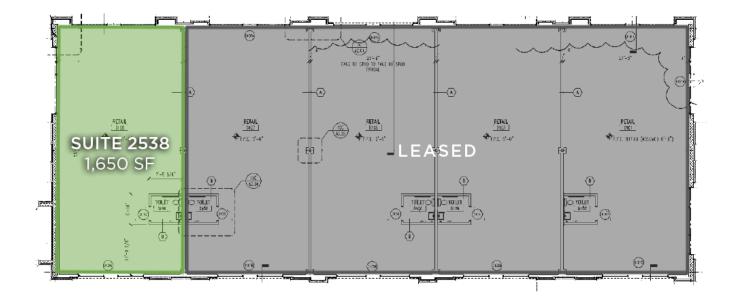

#### **PROPERTY HIGHLIGHTS**

| PROPERTY TYPE  | Retail       |
|----------------|--------------|
| AVAILABLE SF ± | 1,650        |
| LEASE RATE     | \$15.00, NNN |

#### **PROPERTY INFORMATION**

| PROPERTY TYPE  | Retail       | BUILDING SF ± | 54,051    |
|----------------|--------------|---------------|-----------|
| AVAILABLE SF ± | 1,650        | ACRES         | 8.57      |
| YEAR BUILT     | 2006         | PARKING       | Ample     |
| ZONING         | NSB-S        | TAX BLOCK/LOT | 3900 503  |
| ΤΑΧ ΡΙΝ        | 6803-79-2301 | ΤΑΧ ΜΑΡ       | 2716/2416 |