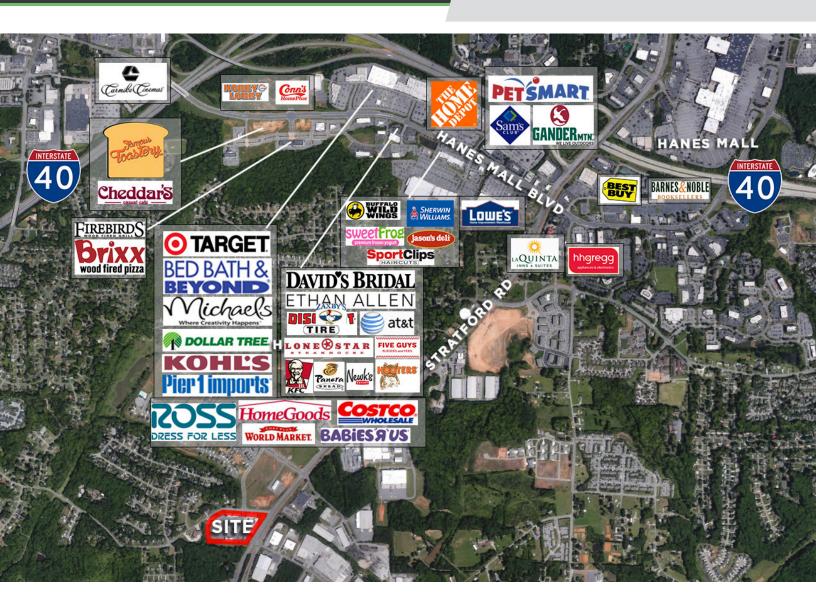

#### DESCRIPTION

The Shoppes at Somerset is a Food Lion anchored neighborhood center located off South Stratford Road, just minutes from I-40, and Hanes Mall Boulevard. This highly visible shopping center is ideal for national and local retailers. Neighboring businesses include Sheetz Convenience Store, Subway, and Edward Jones. 1,650 SF of first generation retail space available.

### DESCRIPTION

The Shoppes at Somerset is a Food Lion anchored neighborhood center located off South Stratford Road, just minutes from I-40, and Hanes Mall Boulevard. This highly visible shopping center is ideal for national and local retailers. Neighboring businesses include Sheetz Convenience Store, Subway, and Edward Jones. 1,650 SF of first generation retail space available.

### **KEY FEATURES**

- Close to Hanes Mall Blvd. and I-40
- Anchor Tenant: Food Lion
- Outparcel: Sheetz Gas Station
- Lease Rate: \$15.00, NNN
- TICAM: \$3.00psf

206 W. FOURTH STREET • WINSTON-SALEM • NORTH CAROLINA • 2710 LTPCOMMERCIAL.COM • 336.724.1715