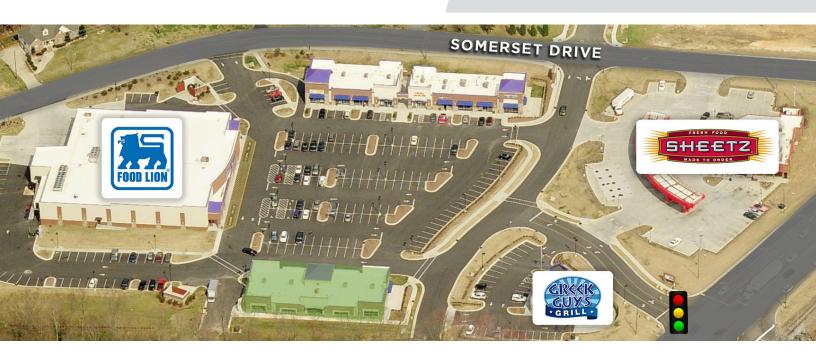

#### DESCRIPTION

The Shoppes at Somerset is a Food Lion anchored neighborhood center located off South Stratford Road, just minutes from I-40, and Hanes Mall Boulevard. This highly visible shopping center is ideal for national and local retailers. Neighboring businesses include Sheetz Convenience Store, Subway, and Edward Jones. 1,650 SF of first generation retail space available.

### DESCRIPTION

The Shoppes at Somerset is a Food Lion anchored neighborhood center located off South Stratford Road, just minutes from I-40, and Hanes Mall Boulevard. This highly visible shopping center is ideal for national and local retailers. Neighboring businesses include Sheetz Convenience Store, Subway, and Edward Jones. 1,650 SF of first generation retail space available.

### **KEY FEATURES**

- Close to Hanes Mall Blvd. and I-40
- Anchor Tenant: Food Lion
- Outparcel: Sheetz Gas Station
- Lease Rate: \$15.00, NNN
- TICAM: \$3.00psf

206 W. FOURTH STREET • WINSTON-SALEM • NORTH CAROLINA • 2710 LTPCOMMERCIAL.COM • 336.724.1715