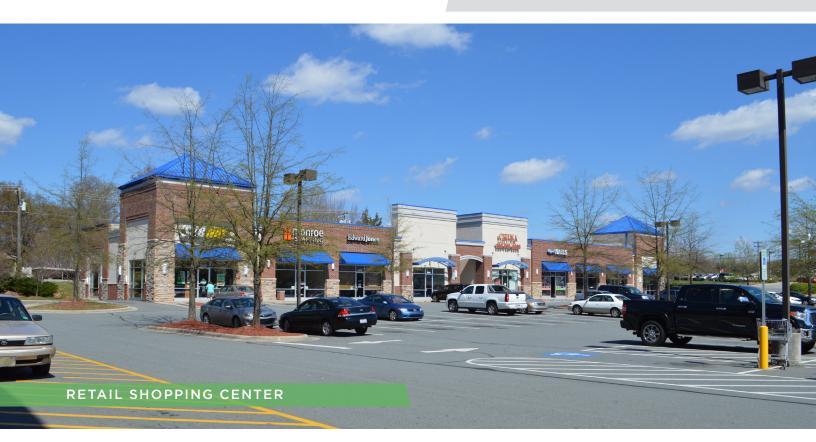

#### DESCRIPTION

The Shoppes at Somerset is a Food Lion anchored neighborhood center located off South Stratford Road, just minutes from I-40, and Hanes Mall Boulevard. This highly visible shopping center is ideal for national and local retailers. Neighboring businesses include Sheetz Convenience Store, Subway, and Edward Jones. 1,650 SF of first generation retail space available.

### DESCRIPTION

The Shoppes at Somerset is a Food Lion anchored neighborhood center located off South Stratford Road, just minutes from I-40, and Hanes Mall Boulevard. This highly visible shopping center is ideal for national and local retailers. Neighboring businesses include Sheetz Convenience Store, Subway, and Edward Jones. 1,650 SF of first generation retail space available.