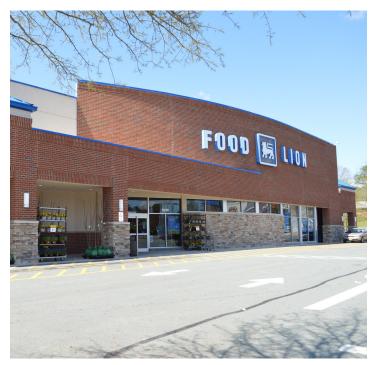

#### DESCRIPTION

The Shoppes at Somerset is a Food Lion anchored neighborhood center located off South Stratford Road, just minutes from I-40, and Hanes Mall Boulevard. This highly visible shopping center is ideal for national and local retailers. Neighboring businesses include Sheetz Convenience Store, Subway, and Edward Jones. 1,650 SF of first generation retail space available.

### **KEY FEATURES**

- Close to Hanes Mall Blvd. and I-40
- Anchor Tenant: Food Lion
- Outparcel: Sheetz Gas Station
- Lease Rate: \$15.00, NNN
- TICAM: \$3.00psf

206 W. FOURTH STREET • WINSTON-SALEM • NORTH CAROLINA • 2710 LTPCOMMERCIAL.COM • 336.724.1715

### DESCRIPTION

The Shoppes at Somerset is a Food Lion anchored neighborhood center located off South Stratford Road, just minutes from I-40, and Hanes Mall Boulevard. This highly visible shopping center is ideal for national and local retailers. Neighboring businesses include Sheetz Convenience Store, Subway, and Edward Jones. 1,650 SF of first generation retail space available.