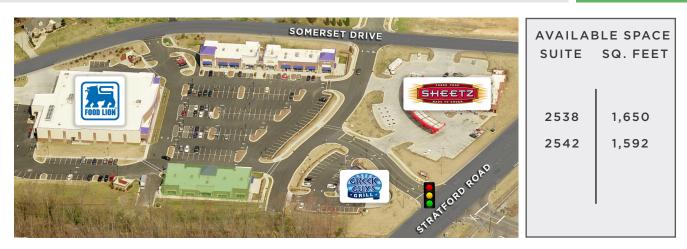

### The Shoppes at Somerset

2530 SOMERSET CENTER DRIVE, WINSTON-SALEM, NC 27103

RETAIL SHOPPING CENTER UNDER NEW OWNERSHIP

FOR LEASE

The Shoppes at Somerset is a Food Lion anchored neighborhood center located off South Stratford Road, just minutes from I-40, and Hanes Mall Boulevard. This highly visible shopping center is ideal for national and local retailers. Neighboring businesses include Sheetz Convenience Store, Subway, and Edward Jones. 1,592 SF - 3,242 SF of first generation retail space.

## The Shoppes at Somerset

2530 SOMERSET CENTER DRIVE, WINSTON-SALEM, NC 27103

RETAIL SHOPPING CENTER UNDER NEW OWNERSHIP

FOR LEASE

- Close to Hanes Mall Boulevard and I-40
- Anchor Tenant: Food Lion
- Outparcel: Sheetz Gas Station
- Available with spaces ranging from 1,592 SF 3,242 SF
- Lease Rate: \$15.00psf, NNN
- TICAM: \$3.00psf

LOCATION

Address 2530 Somerset Center Drive, Winston-Salem, NC 27103

| PROPERTY DETAILS |               |               |            |               |                     |            |                                    |  |  |  |
|------------------|---------------|---------------|------------|---------------|---------------------|------------|------------------------------------|--|--|--|
| Property Type    | Retail        | Building SF ± | 54,051     | Bldg Exterior | Brick Veneer/Stucco | Year Built | 2006                               |  |  |  |
| Avail SF ±       | 1,592 - 3,242 | Acres         | 8.57       | Parking ±     | Ample               |            |                                    |  |  |  |
| UTILITIES        |               |               |            |               |                     |            |                                    |  |  |  |
| Electrical       | Duke          | Water/Sewer   | City of WS | Heat/Air      | Forced Air          | Gas        |                                    |  |  |  |
| TAX INFORMATION  |               |               |            |               |                     |            |                                    |  |  |  |
| Zoning           | NSB-S         | Tax Block/Lot | 3900 503   | Тах Мар       | 2716/2416           | Tax PIN    | 6803-79-2301                       |  |  |  |
| PRICING & TERMS  |               |               |            |               |                     |            |                                    |  |  |  |
| Lease Rate       | \$15.00       | Lease Type    | NNN        | TICAM         | \$3.00psf           | Terms      | Tenant pays utilities & janitorial |  |  |  |

Comments The Shoppes at Somerset is a Food Lion anchored neighborhood center located off South Stratford Road, just minutes from I-40, and Hanes Mall Boulevard. This highly visible shopping center is ideal for national and local retailers. Neighboring businesses include Sheetz Convenience Store, Subway, and Edward Jones. 1,592 SF - 3,242 SF of first generation retail space.