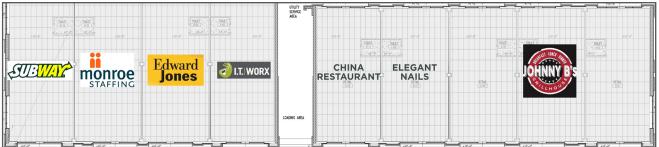

### The Shoppes at Somerset

2530 SOMERSET CENTER DRIVE, WINSTON-SALEM, NC 27103

RETAIL SHOPPING CENTER UNDER NEW OWNERSHIP

FOR LEASE

The Shoppes at Somerset is a Food Lion anchored neighborhood center located off South Stratford Road, just minutes from I-40, and Hanes Mall Boulevard. This highly visible shopping center is ideal for national and local retailers. Neighboring businesses include Sheetz Convenience Store, Subway, and Edward Jones. 1,592 SF - 3,242 SF of first generation retail space.

Comments The Shoppes at Somerset is a Food Lion anchored neighborhood center located off South Stratford Road, just minutes from I-40, and Hanes Mall Boulevard. This highly visible shopping center is ideal for national and local retailers. Neighboring businesses include Sheetz Convenience Store, Subway, and Edward Jones. 1,592 SF - 3,242 SF of first generation retail space.