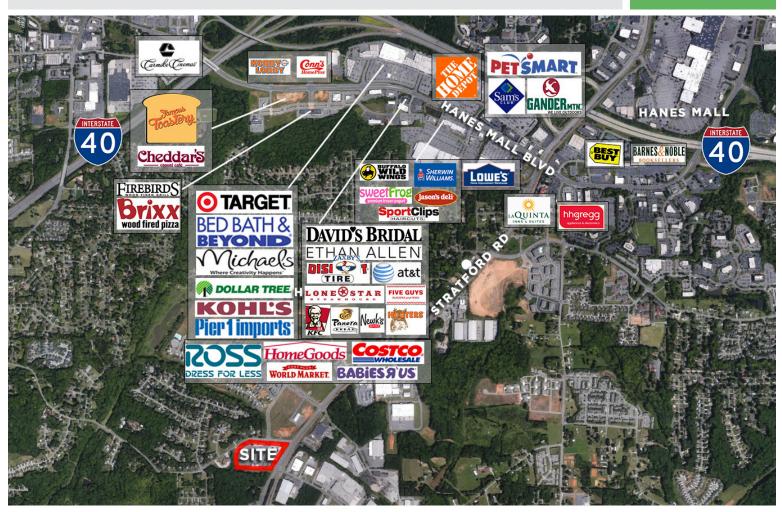

### The Shoppes at Somerset

2530 SOMERSET CENTER DRIVE, WINSTON-SALEM, NC 27103

RETAIL SHOPPING CENTER UNDER NEW OWNERSHIP

FOR LEASE

The Shoppes at Somerset is a Food Lion anchored neighborhood center located off South Stratford Road, just minutes from I-40, and Hanes Mall Boulevard. This highly visible shopping center is ideal for national and local retailers. Neighboring businesses include Sheetz Convenience Store, Subway, and Edward Jones. 1,592 SF - 3,242 SF of first generation retail space.

Comments The Shoppes at Somerset is a Food Lion anchored neighborhood center located off South Stratford Road, just minutes from I-40, and Hanes Mall Boulevard. This highly visible shopping center is ideal for national and local retailers. Neighboring businesses include Sheetz Convenience Store, Subway, and Edward Jones. 1,592 SF - 3,242 SF of first generation retail space.