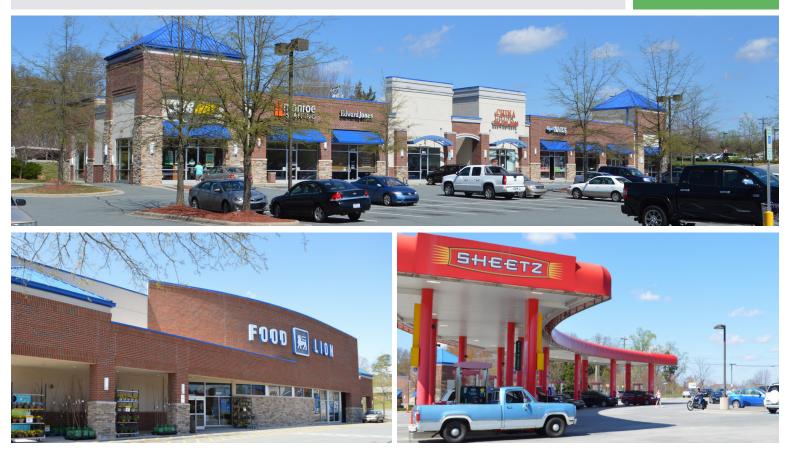

### The Shoppes at Somerset

2530 SOMERSET CENTER DRIVE, WINSTON-SALEM, NC 27103

RETAIL SHOPPING CENTER UNDER NEW OWNERSHIP

FOR LEASE

The Shoppes at Somerset is a Food Lion anchored neighborhood center located off South Stratford Road, just minutes from I-40, and Hanes Mall Boulevard. This highly visible shopping center is ideal for national and local retailers. Neighboring businesses include Sheetz Convenience Store, Subway, and Edward Jones. 1,592 SF - 3,242 SF of first generation retail space.

Comments The Shoppes at Somerset is a Food Lion anchored neighborhood center located off South Stratford Road, just minutes from I-40, and Hanes Mall Boulevard. This highly visible shopping center is ideal for national and local retailers. Neighboring businesses include Sheetz Convenience Store, Subway, and Edward Jones. 1,592 SF - 3,242 SF of first generation retail space.