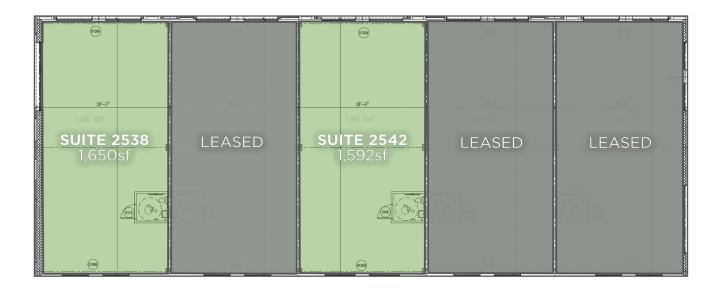

### The Shoppes at Somerset

2530 SOMERSET CENTER DRIVE, WINSTON-SALEM, NC 27103

RETAIL SHOPPING CENTER UNDER NEW OWNERSHIP

FOR LEASE

The Shoppes at Somerset is a Food Lion anchored neighborhood center located off South Stratford Road, just minutes from I-40, and Hanes Mall Boulevard. This highly visible shopping center is ideal for national and local retailers. Neighboring businesses include Sheetz Convenience Store, Subway, and Edward Jones. 1,592 SF - 3,242 SF of first generation retail space.

## The Shoppes at Somerset

2530 SOMERSET CENTER DRIVE, WINSTON-SALEM, NC 27103

RETAIL SHOPPING CENTER UNDER NEW OWNERSHIP

FOR LEASE

- Close to Hanes Mall Boulevard and I-40
- Anchor Tenant: Food Lion
- Outparcel: Sheetz Gas Station
- Available with spaces ranging from 1,592 SF 3,242 SF
- Lease Rate: \$15.00psf, NNN
- TICAM: \$3.00psf

LOCATION

Address 2530 Somerset Center Drive, Winston-Salem, NC 27103

| PROPERTY DETAILS |               |               |            |               |                     |            |                                    |  |  |  |
|------------------|---------------|---------------|------------|---------------|---------------------|------------|------------------------------------|--|--|--|
| Property Type    | Retail        | Building SF ± | 54,051     | Bldg Exterior | Brick Veneer/Stucco | Year Built | 2006                               |  |  |  |
| Avail SF ±       | 1,592 - 3,242 | Acres         | 8.57       | Parking ±     | Ample               |            |                                    |  |  |  |
| UTILITIES        |               |               |            |               |                     |            |                                    |  |  |  |
| Electrical       | Duke          | Water/Sewer   | City of WS | Heat/Air      | Forced Air          | Gas        |                                    |  |  |  |
| TAX INFORMATION  |               |               |            |               |                     |            |                                    |  |  |  |
| Zoning           | NSB-S         | Tax Block/Lot | 3900 503   | Тах Мар       | 2716/2416           | Tax PIN    | 6803-79-2301                       |  |  |  |
| PRICING & TERMS  |               |               |            |               |                     |            |                                    |  |  |  |
| Lease Rate       | \$15.00       | Lease Type    | NNN        | TICAM         | \$3.00psf           | Terms      | Tenant pays utilities & janitorial |  |  |  |

Comments The Shoppes at Somerset is a Food Lion anchored neighborhood center located off South Stratford Road, just minutes from I-40, and Hanes Mall Boulevard. This highly visible shopping center is ideal for national and local retailers. Neighboring businesses include Sheetz Convenience Store, Subway, and Edward Jones. 1,592 SF - 3,242 SF of first generation retail space.