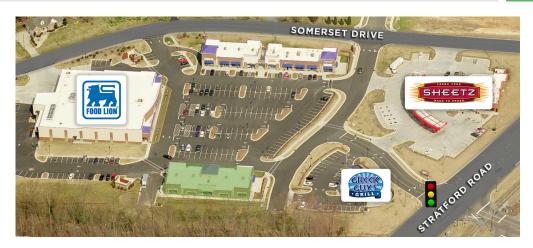

#### The Shoppes at Somerset

2530 SOMERSET CENTER DRIVE, WINSTON-SALEM, NC 27103

RETAIL SHOPPING CENTER UNDER NEW OWNERSHIP

FOR LEASE

The Shoppes at Somerset is a Food Lion anchored neighborhood center located off South Stratford Road, just minutes from I-40, and Hanes Mall Boulevard. This highly visible shopping center is ideal for national and local retailers. Neighboring businesses include Sheetz Convenience Store, Subway, and Edward Jones. 1,650 SF of first generation retail space available.

### The Shoppes at Somerset

2530 SOMERSET CENTER DRIVE, WINSTON-SALEM, NC 27103

RETAIL SHOPPING CENTER UNDER NEW OWNERSHIP

FOR LEASE

- Close to Hanes Mall Boulevard and I-40
- Anchor Tenant: Food Lion
- Outparcel: Sheetz Gas Station
- ±1.650 SF Suite Available
- Lease Rate: \$15.00psf, NNN
- TICAM: \$3.00psf