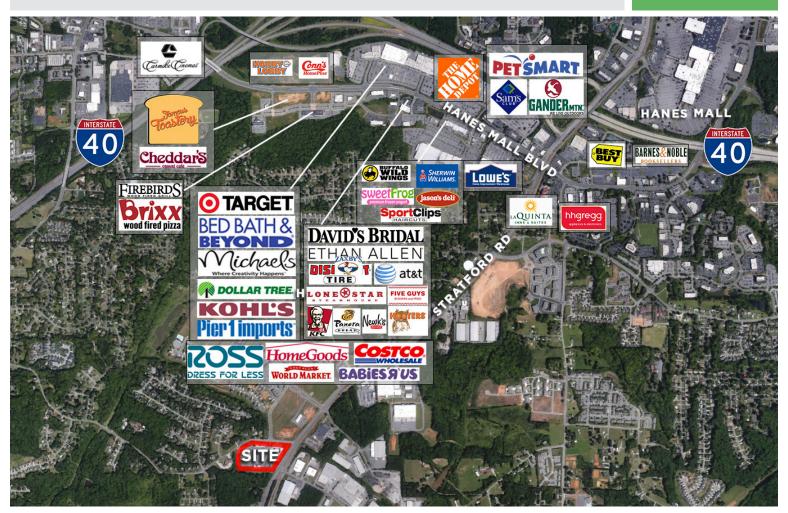

#### The Shoppes at Somerset

2530 SOMERSET CENTER DRIVE, WINSTON-SALEM, NC 27103

RETAIL SHOPPING CENTER UNDER NEW OWNERSHIP

FOR LEASE

The Shoppes at Somerset is a Food Lion anchored neighborhood center located off South Stratford Road, just minutes from I-40, and Hanes Mall Boulevard. This highly visible shopping center is ideal for national and local retailers. Neighboring businesses include Sheetz Convenience Store, Subway, and Edward Jones. 1,650 SF of first generation retail space available.

### The Shoppes at Somerset

2530 SOMERSET CENTER DRIVE, WINSTON-SALEM, NC 27103

RETAIL SHOPPING CENTER UNDER NEW OWNERSHIP

FOR LEASE

- Close to Hanes Mall Boulevard and I-40
- Anchor Tenant: Food Lion
- Outparcel: Sheetz Gas Station
- ±1.650 SF Suite Available
- Lease Rate: \$15.00psf, NNN
- TICAM: \$3.00psf