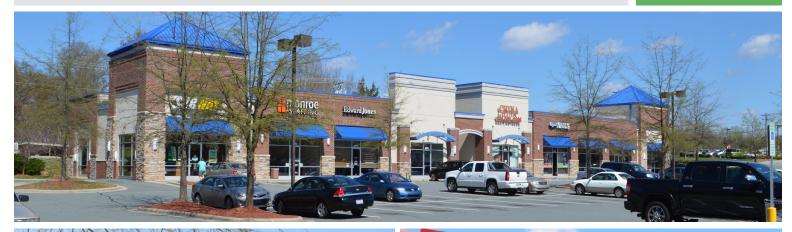

#### The Shoppes at Somerset

2530 SOMERSET CENTER DRIVE, WINSTON-SALEM, NC 27103

RETAIL SHOPPING CENTER UNDER NEW OWNERSHIP

FOR LEASE

The Shoppes at Somerset is a Food Lion anchored neighborhood center located off South Stratford Road, just minutes from I-40, and Hanes Mall Boulevard. This highly visible shopping center is ideal for national and local retailers. Neighboring businesses include Sheetz Convenience Store, Subway, and Edward Jones. 1,650 SF of first generation retail space available.

### The Shoppes at Somerset

2530 SOMERSET CENTER DRIVE, WINSTON-SALEM, NC 27103

RETAIL SHOPPING CENTER UNDER NEW OWNERSHIP

FOR LEASE

- Close to Hanes Mall Boulevard and I-40
- Anchor Tenant: Food Lion
- Outparcel: Sheetz Gas Station
- ±1.650 SF Suite Available
- Lease Rate: \$15.00psf, NNN
- TICAM: \$3.00psf