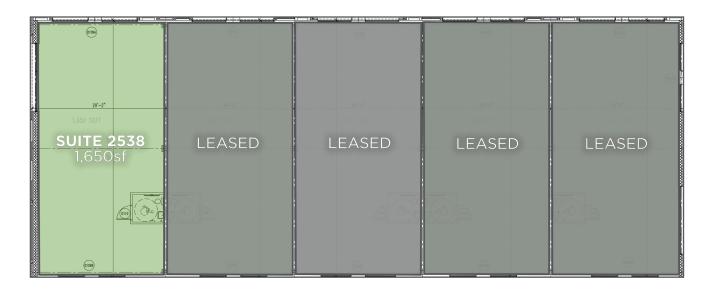

### The Shoppes at Somerset

2530 SOMERSET CENTER DRIVE, WINSTON-SALEM, NC 27103

RETAIL SHOPPING CENTER UNDER NEW OWNERSHIP

FOR LEASE

- Close to Hanes Mall Boulevard and I-40
- Anchor Tenant: Food Lion
- Outparcel: Sheetz Gas Station
- ±1.650 SF Suite Available
- Lease Rate: \$15.00psf, NNN
- TICAM: \$3.00psf

### The Shoppes at Somerset

2530 SOMERSET CENTER DRIVE, WINSTON-SALEM, NC 27103

RETAIL SHOPPING CENTER UNDER NEW OWNERSHIP

FOR LEASE

| LOCATION         |                                                                                                                                                                                                                                                                                                                                                                                |               |            |               |                     |            |                                   |
|------------------|--------------------------------------------------------------------------------------------------------------------------------------------------------------------------------------------------------------------------------------------------------------------------------------------------------------------------------------------------------------------------------|---------------|------------|---------------|---------------------|------------|-----------------------------------|
| Address          | 2530 Somerset Center Drive, Winston-Salem, NC 27103                                                                                                                                                                                                                                                                                                                            |               |            |               |                     |            |                                   |
| PROPERTY DETAILS |                                                                                                                                                                                                                                                                                                                                                                                |               |            |               |                     |            |                                   |
| Property Type    | Retail                                                                                                                                                                                                                                                                                                                                                                         | Building SF ± | 54,051     | Bldg Exterior | Brick Veneer/Stucco | Year Built | 2006                              |
| Avail SF ±       | 1,650                                                                                                                                                                                                                                                                                                                                                                          | Acres         | 8.57       | Parking ±     | Ample               |            |                                   |
| UTILITIES        |                                                                                                                                                                                                                                                                                                                                                                                |               |            |               |                     |            |                                   |
| Electrical       | Duke                                                                                                                                                                                                                                                                                                                                                                           | Water/Sewer   | City of WS | Heat/Air      | Forced Air          | Gas        |                                   |
| TAX INFORMATION  |                                                                                                                                                                                                                                                                                                                                                                                |               |            |               |                     |            |                                   |
| Zoning           | NSB-S                                                                                                                                                                                                                                                                                                                                                                          | Tax Block/Lot | 3900 503   | Тах Мар       | 2716/2416           | Tax PIN    | 6803-79-2301                      |
| PRICING & TERMS  |                                                                                                                                                                                                                                                                                                                                                                                |               |            |               |                     |            |                                   |
| Lease Rate       | \$15.00                                                                                                                                                                                                                                                                                                                                                                        | Lease Type    | NNN        | TICAM         | \$3.00psf           | Terms      | Tenant pays utilities & janitoria |
|                  | _                                                                                                                                                                                                                                                                                                                                                                              |               |            |               | -                   |            |                                   |
| Comments         | The Shoppes at Somerset is a Food Lion anchored neighborhood center located off South Stratford Road, just minutes from I-40, and Hanes Mall Boulevard. This highly visible shopping center is ideal for national and local retailers. Neighboring businesses include Sheetz Convenience Store, Subway, and Edward Jones. 1,650 SF of first generation retail space available. |               |            |               |                     |            |                                   |