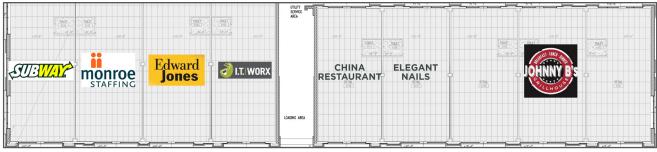

#### The Shoppes at Somerset

2530 SOMERSET CENTER DRIVE, WINSTON-SALEM, NC 27103

RETAIL SHOPPING CENTER UNDER NEW OWNERSHIP

FOR LEASE

The Shoppes at Somerset is a Food Lion anchored neighborhood center located off South Stratford Road, just minutes from I-40, and Hanes Mall Boulevard. This highly visible shopping center is ideal for national and local retailers. Neighboring businesses include Sheetz Convenience Store, Subway, and Edward Jones. 1,650 SF of first generation retail space available.

### The Shoppes at Somerset

2530 SOMERSET CENTER DRIVE, WINSTON-SALEM, NC 27103

RETAIL SHOPPING CENTER UNDER NEW OWNERSHIP

FOR LEASE

| LOCATION         |                                                                                                                                                                                                                                                                                                                                                                                |               |            |               |                     |            |                                   |
|------------------|--------------------------------------------------------------------------------------------------------------------------------------------------------------------------------------------------------------------------------------------------------------------------------------------------------------------------------------------------------------------------------|---------------|------------|---------------|---------------------|------------|-----------------------------------|
| Address          | 2530 Somerset Center Drive, Winston-Salem, NC 27103                                                                                                                                                                                                                                                                                                                            |               |            |               |                     |            |                                   |
| PROPERTY DETAILS |                                                                                                                                                                                                                                                                                                                                                                                |               |            |               |                     |            |                                   |
| Property Type    | Retail                                                                                                                                                                                                                                                                                                                                                                         | Building SF ± | 54,051     | Bldg Exterior | Brick Veneer/Stucco | Year Built | 2006                              |
| Avail SF ±       | 1,650                                                                                                                                                                                                                                                                                                                                                                          | Acres         | 8.57       | Parking ±     | Ample               |            |                                   |
| UTILITIES        |                                                                                                                                                                                                                                                                                                                                                                                |               |            |               |                     |            |                                   |
| Electrical       | Duke                                                                                                                                                                                                                                                                                                                                                                           | Water/Sewer   | City of WS | Heat/Air      | Forced Air          | Gas        |                                   |
| TAX INFORMATION  |                                                                                                                                                                                                                                                                                                                                                                                |               |            |               |                     |            |                                   |
| Zoning           | NSB-S                                                                                                                                                                                                                                                                                                                                                                          | Tax Block/Lot | 3900 503   | Тах Мар       | 2716/2416           | Tax PIN    | 6803-79-2301                      |
| PRICING & TERMS  |                                                                                                                                                                                                                                                                                                                                                                                |               |            |               |                     |            |                                   |
| Lease Rate       | \$15.00                                                                                                                                                                                                                                                                                                                                                                        | Lease Type    | NNN        | TICAM         | \$3.00psf           | Terms      | Tenant pays utilities & janitoria |
|                  | _                                                                                                                                                                                                                                                                                                                                                                              |               |            |               | -                   |            |                                   |
| Comments         | The Shoppes at Somerset is a Food Lion anchored neighborhood center located off South Stratford Road, just minutes from I-40, and Hanes Mall Boulevard. This highly visible shopping center is ideal for national and local retailers. Neighboring businesses include Sheetz Convenience Store, Subway, and Edward Jones. 1,650 SF of first generation retail space available. |               |            |               |                     |            |                                   |