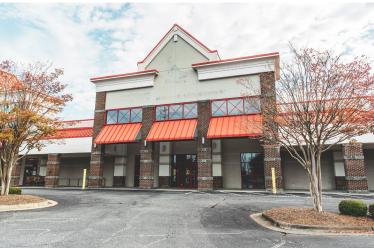

### Stratford Galleria

557 SOUTH STRATFORD ROAD WINSTON-SALEM, NC 27103

±15,712 SF RETAIL SPACE

FOR LEASE

 $\pm 15,712$  SF of retail well located on major retail corridor of Winston-Salem. The building offers a warm shell delivery, ample parking, dock door access, and 16' + clearance height. Co-tenants include Total Wine and Carrabba's Italian Grill. Great visibility, excellent access to I-40, Thruway Shopping Center and surrounding neighborhoods.

±15,712 SF of retail well located on major retail corridor of Winston-Salem. The building offers a warm shell delivery, ample parking, dock door access, and 16' + clearance height. Co-tenants include Total Wine and Carrabba's Italian Grill. Great visibility, excellent access to I-40, Thruway Shopping Center and surrounding neighborhoods.