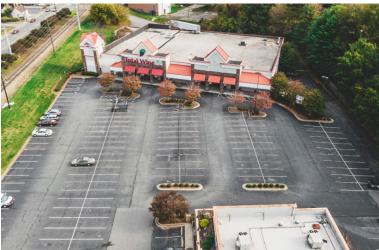

### Stratford Galleria

557 SOUTH STRATFORD ROAD WINSTON-SALEM, NC 27103

±15,712 SF RETAIL SPACE

FOR LEASE

 $\pm 15,712$  SF of retail well located on major retail corridor of Winston-Salem. The building offers a warm shell delivery, ample parking, dock door access, and 16' + clearance height. Co-tenants include Total Wine and Carrabba's Italian Grill. Great visibility, excellent access to I-40, Thruway Shopping Center and surrounding neighborhoods.

±15,712 SF of retail well located on major retail corridor of Winston-Salem. The building offers a warm shell delivery, ample parking, dock door access, and 16' + clearance height. Co-tenants include Total Wine and Carrabba's Italian Grill. Great visibility, excellent access to I-40, Thruway Shopping Center and surrounding neighborhoods.