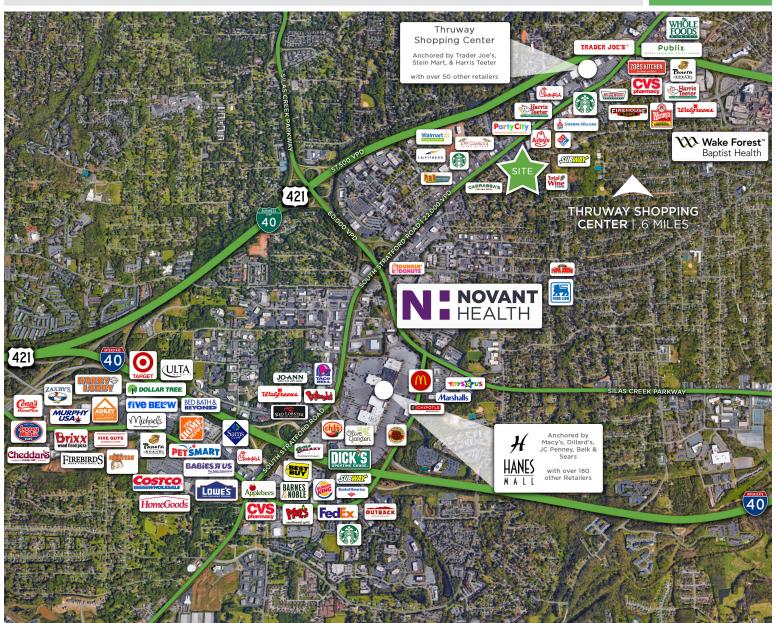

### Stratford Galleria

557 SOUTH STRATFORD ROAD WINSTON-SALEM, NC 27103

±15,712 SF RETAIL SPACE

FOR LEASE

 $\pm 15,712$  SF of retail well located on major retail corridor of Winston-Salem. The building offers a warm shell delivery, ample parking, dock door access, and 16' + clearance height. Co-tenants include Total Wine and Carrabba's Italian Grill. Great visibility, excellent access to I-40, Thruway Shopping Center and surrounding neighborhoods.

±15,712 SF of retail well located on major retail corridor of Winston-Salem. The building offers a warm shell delivery, ample parking, dock door access, and 16' + clearance height. Co-tenants include Total Wine and Carrabba's Italian Grill. Great visibility, excellent access to I-40, Thruway Shopping Center and surrounding neighborhoods.