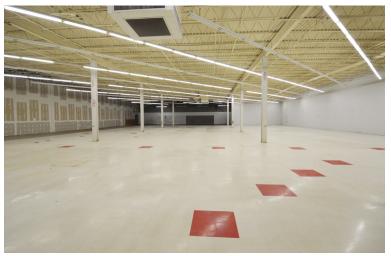

### Stratford Galleria

557 SOUTH STRATFORD ROAD WINSTON-SALEM, NC 27103

±15,712 SF RETAIL SPACE

FOR LEASE

 $\pm 15,712$  SF of retail well located on major retail corridor of Winston-Salem. The building offers a warm shell delivery, ample parking, dock door access, and 16' + clearance height. Co-tenants include Total Wine and Carrabba's Italian Grill. Great visibility, excellent access to I-40, Thruway Shopping Center and surrounding neighborhoods.

±15,712 SF of retail well located on major retail corridor of Winston-Salem. The building offers a warm shell delivery, ample parking, dock door access, and 16' + clearance height. Co-tenants include Total Wine and Carrabba's Italian Grill. Great visibility, excellent access to I-40, Thruway Shopping Center and surrounding neighborhoods.

| LOCATION         |                                                                                                                                                  |            |              |             |     |                |             |  |  |
|------------------|--------------------------------------------------------------------------------------------------------------------------------------------------|------------|--------------|-------------|-----|----------------|-------------|--|--|
| Address          | 557 South Stratford, Winston-Salem, NC 27103                                                                                                     |            |              |             |     |                |             |  |  |
| PROPERTY DETAILS |                                                                                                                                                  |            |              |             |     |                |             |  |  |
| Property Type    | Retail                                                                                                                                           | Year Built | 1985         | # Docks     | 1   | Ceiling Height | 16'2" - 18' |  |  |
| Available sf ±   | 15,712                                                                                                                                           | Dimension  | 100' x 150'  | Sprinklered | Yes |                |             |  |  |
| TAX INFORMATION  |                                                                                                                                                  |            |              |             |     |                |             |  |  |
| Zoning           | НВ                                                                                                                                               | Tax PIN    | 6815-92-3906 |             |     |                |             |  |  |
| PRICING & TERMS  |                                                                                                                                                  |            |              |             |     |                |             |  |  |
| Lease Rate       | \$17.00                                                                                                                                          | Lease Type | NNN          |             |     |                |             |  |  |
|                  | _                                                                                                                                                |            | ,            |             |     |                |             |  |  |
| Comments         | ±15.712 SF of retail well located on major retail corridor of Winston-Salem. The building offers a warm shell delivery, ample parking, dock door |            |              |             |     |                |             |  |  |