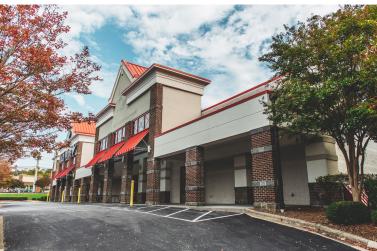

### Stratford Galleria

557 SOUTH STRATFORD ROAD WINSTON-SALEM, NC 27103

±15,712 SF RETAIL SPACE

FOR LEASE

 $\pm 15,712$  SF of retail well located on major retail corridor of Winston-Salem. The building offers a warm shell delivery, ample parking, dock door access, and 16' + clearance height. Co-tenants include Total Wine and Carrabba's Italian Grill. Great visibility, excellent access to I-40, Thruway Shopping Center and surrounding neighborhoods.

±15,712 SF of retail well located on major retail corridor of Winston-Salem. The building offers a warm shell delivery, ample parking, dock door access, and 16' + clearance height. Co-tenants include Total Wine and Carrabba's Italian Grill. Great visibility, excellent access to I-40, Thruway Shopping Center and surrounding neighborhoods.