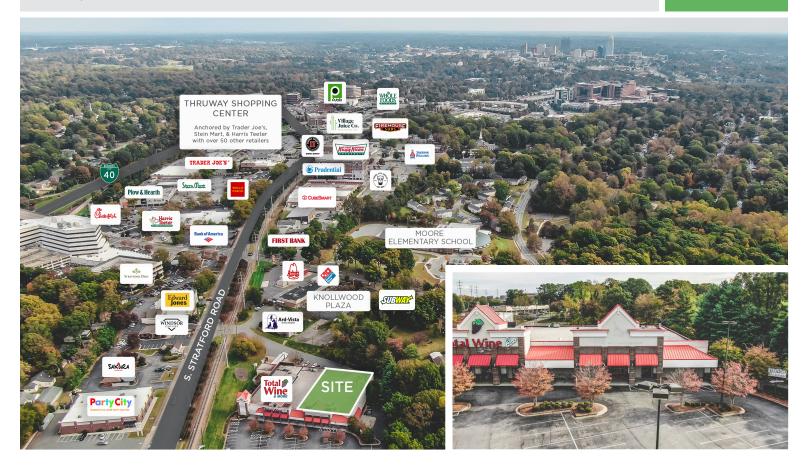

### Stratford Galleria

557 SOUTH STRATFORD ROAD WINSTON-SALEM, NC 27103

±15,712 SF RETAIL SPACE

FOR LEASE

 $\pm 15,712$  SF of retail well located on major retail corridor of Winston-Salem. The building offers a warm shell delivery, ample parking, dock door access, and 16' + clearance height. Co-tenants include Total Wine and Carrabba's Italian Grill. Great visibility, excellent access to I-40, Thruway Shopping Center and surrounding neighborhoods.

±15,712 SF of retail well located on major retail corridor of Winston-Salem. The building offers a warm shell delivery, ample parking, dock door access, and 16' + clearance height. Co-tenants include Total Wine and Carrabba's Italian Grill. Great visibility, excellent access to I-40, Thruway Shopping Center and surrounding neighborhoods.