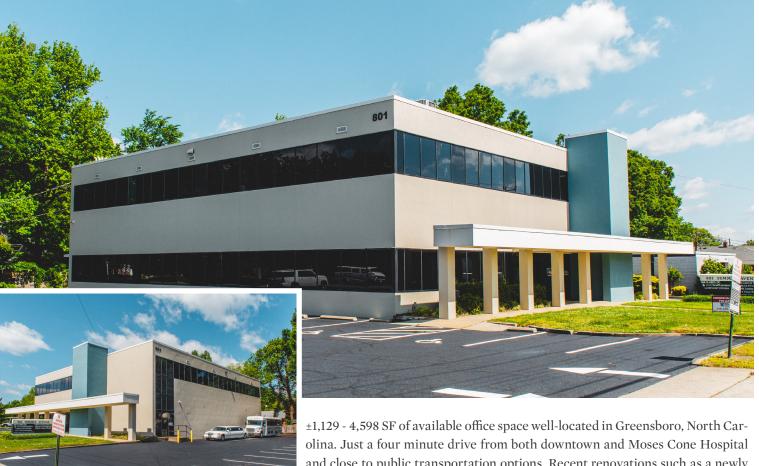

#### FOR LEASE

olina. Just a four minute drive from both downtown and Moses Cone Hospital and close to public transportation options. Recent renovations such as a newly striped parking lot, repainted exteriors, new HVAC systems, and restroom upgrades, makes this a great opportunity.

Description

 $\pm$ 1,129-4,598 SF of available office space well-located in Greensboro, North Carolina. Just a four minute drive from both downtown and Moses Cone Hospital and close to public transportation options. Recent renovations such as a newly striped parking lot, repainted exteriors, new HVAC systems, and restroom upgrades, makes this a great opportunity.