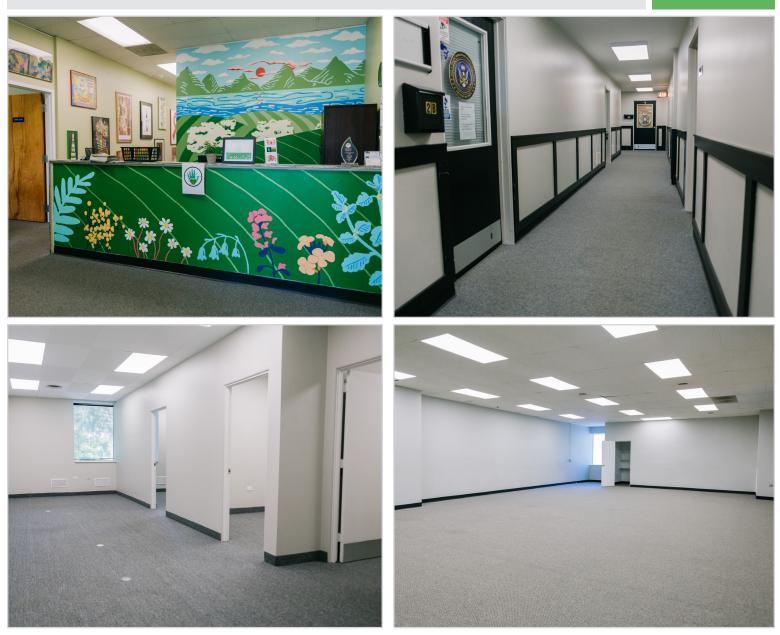

#### FOR LEASE

olina. Just a four minute drive from both downtown and Moses Cone Hospital and close to public transportation options. Recent renovations such as a newly striped parking lot, repainted exteriors, new HVAC systems, and restroom upgrades, makes this a great opportunity.

Description

 $\pm$ 1,129-4,598 SF of available office space well-located in Greensboro, North Carolina. Just a four minute drive from both downtown and Moses Cone Hospital and close to public transportation options. Recent renovations such as a newly striped parking lot, repainted exteriors, new HVAC systems, and restroom upgrades, makes this a great opportunity.