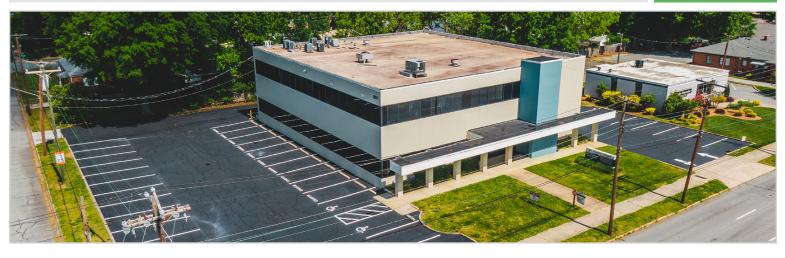

#### FOR LEASE

| LOCATION          |                                         |                |       |            |                             |
|-------------------|-----------------------------------------|----------------|-------|------------|-----------------------------|
| Address           | 801 Summit Avenue, Greensboro, NC 27405 |                |       |            |                             |
| PROPERTY DETAILS  |                                         |                |       |            |                             |
| Property Type     | Office                                  | Year Built     | 1961  | Parking    | 50 Surface Spaces           |
| Available SF ±    | 1,129 - 4,598                           | Year Renovated | 2017  | Acres      | 0.69                        |
| Building SF ±     | 15,379                                  | Floors         | 2     |            |                             |
| LEASE INFORMATION |                                         |                |       |            |                             |
| Suite Number      | 1                                       | Suite Size     | 1,129 | Lease Rate | \$1,250/Month, Full Service |
| Suite Number      | 801                                     | Suite Size     | 4,598 | Lease Rate | \$5,460/Month, Full Service |
|                   |                                         |                |       |            |                             |