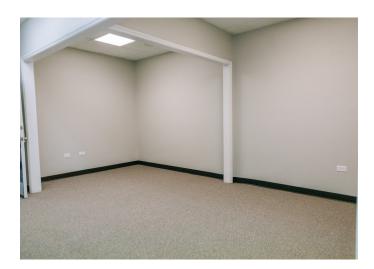

### DESCRIPTION

±1,355 SF of available office space well-located in Greensboro, North Carolina. Just a four minute drive from both downtown and Moses Cone Hospital and close to public transportation options. Recent renovations such as a newly striped parking lot, repainted exteriors, new HVAC systems, and restroom upgrades, makes this a great opportunity.

### **KEY FEATURES**

- 1,355± SF available office space
- Just a four minute drive from both downtown and Moses Cone Hospital and close to public transportation options
- Recent renovations such as a newly striped parking lot, repainted exteriors, new HVAC systems, and restroom upgrade
- Rent: \$950/Month, Full Service