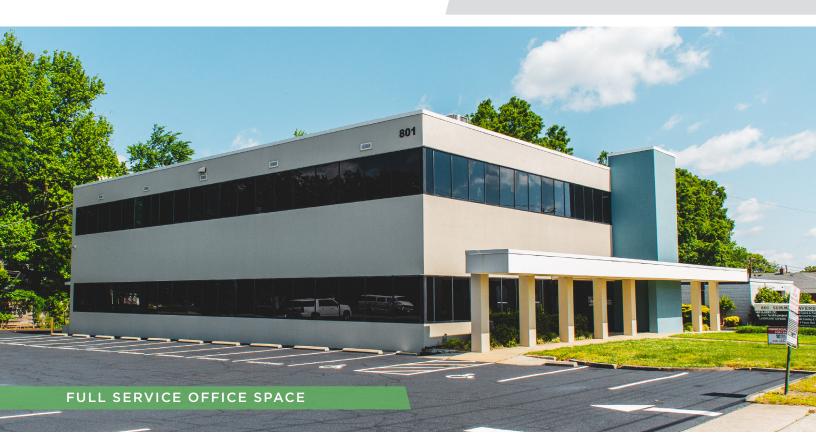

## **801 SUMMIT AVENUE**

FOR LEASE | GREENSBORO, NC 27405

### DESCRIPTION

±1,355 SF of available office space well-located in Greensboro, North Carolina. Just a four minute drive from both downtown and Moses Cone Hospital and close to public transportation options. Recent renovations such as a newly striped parking lot, repainted exteriors, new HVAC systems, and restroom upgrades, makes this a great opportunity.

### **KEY FEATURES**

- 1,355± SF available office space
- Just a four minute drive from both downtown and Moses Cone Hospital and close to public transportation options
- Recent renovations such as a newly striped parking lot, repainted exteriors, new HVAC systems, and restroom upgrade
- Rent: \$950/Month, Full Service