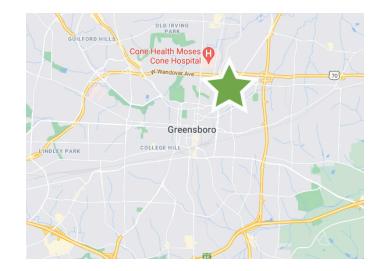

### DESCRIPTION

±1,355 SF of available office space well-located in Greensboro, North Carolina. Just a four minute drive from both downtown and Moses Cone Hospital and close to public transportation options. Recent renovations such as a newly striped parking lot, repainted exteriors, new HVAC systems, and restroom upgrades, makes this a great opportunity.

### **KEY FEATURES**

- 1,355± SF available office space
- Just a four minute drive from both downtown and Moses Cone Hospital and close to public transportation options
- Recent renovations such as a newly striped parking lot, repainted exteriors, new HVAC systems, and restroom upgrade
- Rent: \$950/Month, Full Service