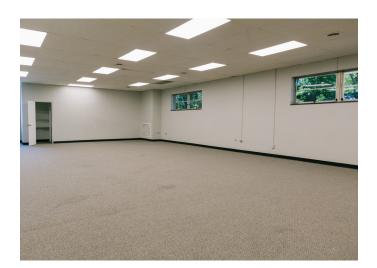

### DESCRIPTION

±1,355 SF of available office space well-located in Greensboro, North Carolina. Just a four minute drive from both downtown and Moses Cone Hospital and close to public transportation options. Recent renovations such as a newly striped parking lot, repainted exteriors, new HVAC systems, and restroom upgrades, makes this a great opportunity.

### **KEY FEATURES**

- 1,355± SF available office space
- Just a four minute drive from both downtown and Moses Cone Hospital and close to public transportation options
- Recent renovations such as a newly striped parking lot, repainted exteriors, new HVAC systems, and restroom upgrade
- Rent: \$950/Month, Full Service