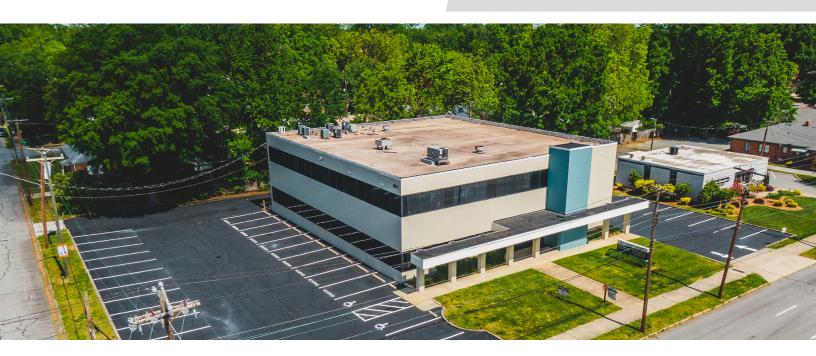

### DESCRIPTION

±1,355 SF of available office space well-located in Greensboro, North Carolina. Just a four minute drive from both downtown and Moses Cone Hospital and close to public transportation options. Recent renovations such as a newly striped parking lot, repainted exteriors, new HVAC systems, and restroom upgrades, makes this a great opportunity.

### **KEY FEATURES**

- 1,355± SF available office space
- Just a four minute drive from both downtown and Moses Cone Hospital and close to public transportation options
- Recent renovations such as a newly striped parking lot, repainted exteriors, new HVAC systems, and restroom upgrade
- Rent: \$950/Month, Full Service

### **PROPERTY INFORMATION**

| PROPERTY TYPE  | Office | YEAR BUILT     | 1961              |
|----------------|--------|----------------|-------------------|
| AVAILABLE SF ± | 1,355  | YEAR RENOVATED | 2017              |
| BUILDING SF ±  | 15,379 | ACRES          | 0.69              |
| FLOORS         | 2      | PARKING        | 50 Surface Spaces |
|                |        |                |                   |