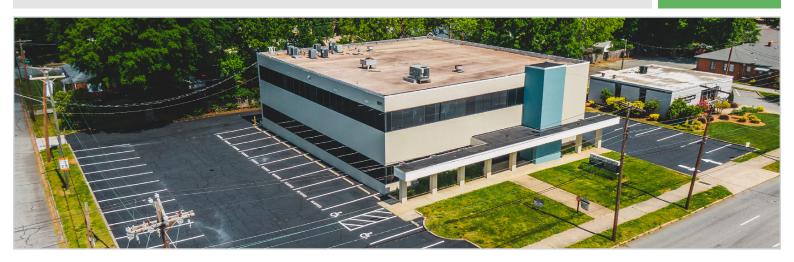

## 801 Summit Avenue

GREENSBORO, NC 27405

**FULL SERVICE OFFICE SPACE** 

FOR LEASE

 $\pm$ 1,129-1,355 SF of available office space well-located in Greensboro, North Carolina. Just a four minute drive from both downtown and Moses Cone Hospital and close to public transportation options. Recent renovations such as a newly striped parking lot, repainted exteriors, new HVAC systems, and restroom upgrades, makes this a great opportunity.

## **801 Summit Avenue**

**GREENSBORO, NC 27405** 

**FULL SERVICE OFFICE SPACE** 

**FOR LEASE** 

| LOCATION          |                                                                                                                                                                                                                                                                                                                                                             |                |       |            |                             |
|-------------------|-------------------------------------------------------------------------------------------------------------------------------------------------------------------------------------------------------------------------------------------------------------------------------------------------------------------------------------------------------------|----------------|-------|------------|-----------------------------|
| Address           | 801 Summit Avenue, Greensboro, NC 27405                                                                                                                                                                                                                                                                                                                     |                |       |            |                             |
| PROPERTY DETAILS  |                                                                                                                                                                                                                                                                                                                                                             |                |       |            |                             |
| Property Type     | Office                                                                                                                                                                                                                                                                                                                                                      | Year Built     | 1961  | Parking    | 50 Surface Spaces           |
| Available SF ±    | 1,129                                                                                                                                                                                                                                                                                                                                                       | Year Renovated | 2017  | Acres      | 0.69                        |
| Building SF ±     | 15,379                                                                                                                                                                                                                                                                                                                                                      | Floors         | 2     |            |                             |
| LEASE INFORMATION |                                                                                                                                                                                                                                                                                                                                                             |                |       |            |                             |
| Suite Number      | 7                                                                                                                                                                                                                                                                                                                                                           | Suite Size     | 1,355 | Lease Rate | \$950/Month, Full Service   |
| Suite Number      | 1                                                                                                                                                                                                                                                                                                                                                           | Suite Size     | 1,129 | Lease Rate | \$1,250/Month, Full Service |
|                   |                                                                                                                                                                                                                                                                                                                                                             |                |       |            |                             |
| Description       | ±1,129-1,355 SF of available office space well-located in Greensboro, North Carolina. Just a four minute drive from both downtown and Moses Cone Hospital and close to public transportation options. Recent renovations such as a newly striped parking lot, repainted exteriors, new HVAC systems, and restroom upgrades, makes this a great opportunity. |                |       |            |                             |