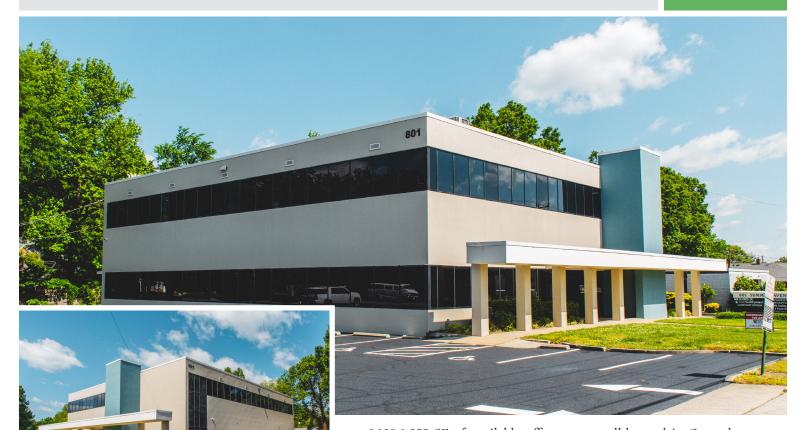

## 801 Summit Avenue

GREENSBORO, NC 27405

**FULL SERVICE OFFICE SPACE** 

FOR LEASE

 $\pm$ 1,129-1,355 SF of available office space well-located in Greensboro, North Carolina. Just a four minute drive from both downtown and Moses Cone Hospital and close to public transportation options. Recent renovations such as a newly striped parking lot, repainted exteriors, new HVAC systems, and restroom upgrades, makes this a great opportunity.

## **801 Summit Avenue**

**GREENSBORO, NC 27405** 

**FULL SERVICE OFFICE SPACE** 

**FOR LEASE** 

| LOCATION          |                                                                                                                                                                                                                                                                                                                                                             |                |       |            |                             |
|-------------------|-------------------------------------------------------------------------------------------------------------------------------------------------------------------------------------------------------------------------------------------------------------------------------------------------------------------------------------------------------------|----------------|-------|------------|-----------------------------|
| Address           | 801 Summit Avenue, Greensboro, NC 27405                                                                                                                                                                                                                                                                                                                     |                |       |            |                             |
| PROPERTY DETAILS  |                                                                                                                                                                                                                                                                                                                                                             |                |       |            |                             |
| Property Type     | Office                                                                                                                                                                                                                                                                                                                                                      | Year Built     | 1961  | Parking    | 50 Surface Spaces           |
| Available SF ±    | 1,129                                                                                                                                                                                                                                                                                                                                                       | Year Renovated | 2017  | Acres      | 0.69                        |
| Building SF ±     | 15,379                                                                                                                                                                                                                                                                                                                                                      | Floors         | 2     |            |                             |
| LEASE INFORMATION |                                                                                                                                                                                                                                                                                                                                                             |                |       |            |                             |
| Suite Number      | 7                                                                                                                                                                                                                                                                                                                                                           | Suite Size     | 1,355 | Lease Rate | \$950/Month, Full Service   |
| Suite Number      | 1                                                                                                                                                                                                                                                                                                                                                           | Suite Size     | 1,129 | Lease Rate | \$1,250/Month, Full Service |
|                   |                                                                                                                                                                                                                                                                                                                                                             |                |       |            |                             |
| Description       | ±1,129-1,355 SF of available office space well-located in Greensboro, North Carolina. Just a four minute drive from both downtown and Moses Cone Hospital and close to public transportation options. Recent renovations such as a newly striped parking lot, repainted exteriors, new HVAC systems, and restroom upgrades, makes this a great opportunity. |                |       |            |                             |