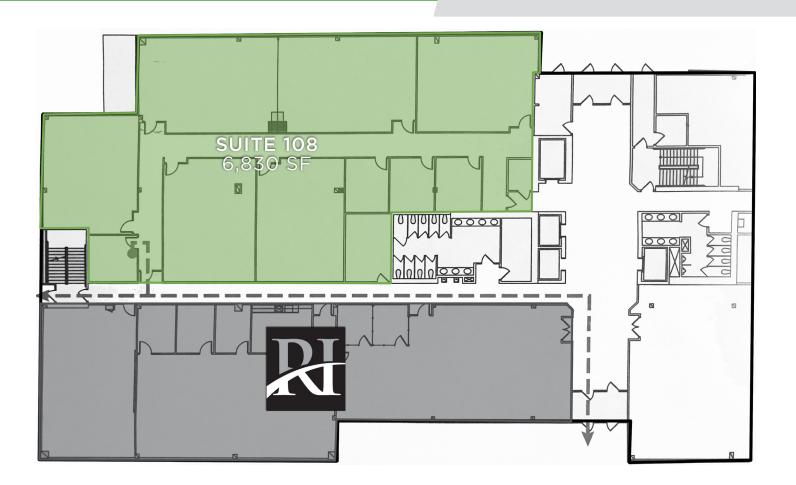

### AVAILABLE SPACE

| SUITE 108 | 6,830 SF  |
|-----------|-----------|
| SUITE 200 | 2,054 SF  |
| SUITE 213 | 1,691 SF  |
| SUITE 400 | 10,554 SF |
| SUITE 401 | 7,503 SF  |

WELCOME NEW TENANTS: Rush Innovation & Brix Marketing