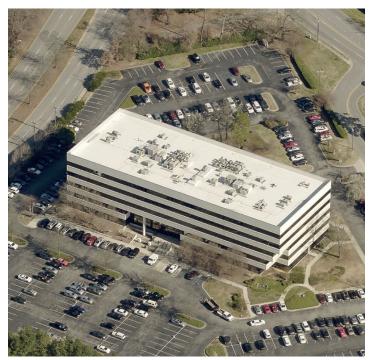

### **PROPERTY INFORMATION**

| PROPERTY TYPE  | Office         | YEAR BUILT     | 1988      |
|----------------|----------------|----------------|-----------|
| AVAILABLE SF ± | 1,691 - 10,554 | YEAR RENOVATED | 1997/2018 |
| BUILDING SF ±  | 134,464        | PARKING        | Surface   |
| ACRES          | 8.01           |                |           |