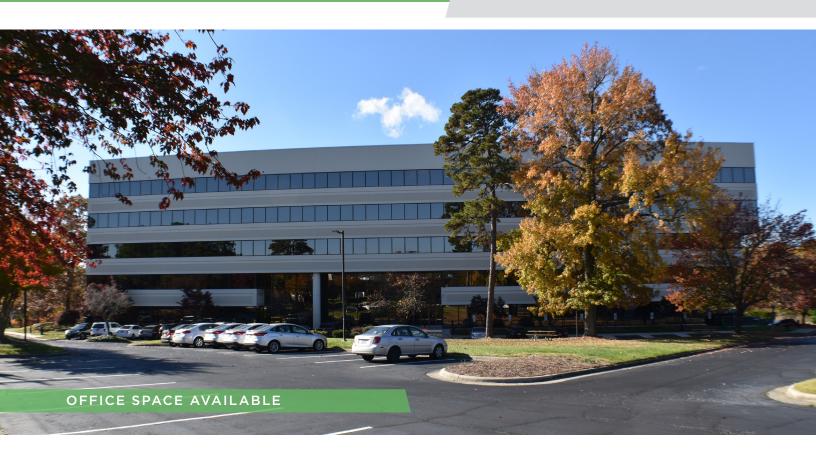

### DESCRIPTION

±1,691-10,554 SF available office space located in the Asheville Building within the burgeoning West Greensboro office submarket. This site offers direct access to I-40, West Gate City Blvd., and South Holden Road. In close proximity to retail and restaurant options. This location also includes ample parking (600+ spaces), full-service lease options, functional floor plans that make for a great leasing opportunity, and several planned capital improvement projects. Variety of move-in ready spaces as well as shell spaces available for completely custom upfit.

### **KEY FEATURES**

- ±1,691 10,554 SF available office space
- Located in the burgeoning West Greensboro office submarket, in close proximity to retail and restaurant options
- Includes ample parking spaces (600+ spaces), full service lease options and functional floor plans
- Variety of move-in ready spaces as well as shell spaces available for a completely custom upfit
- Rent: \$11.95, Full Service