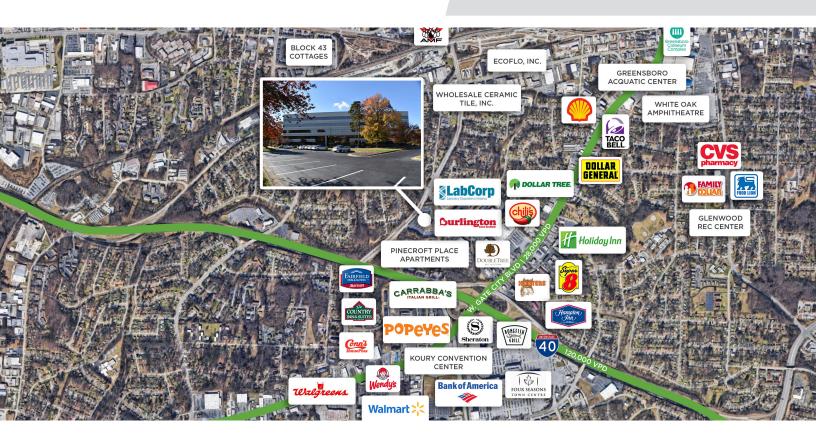

### DESCRIPTION

±1,691-10,554 SF available office space located in the Asheville Building within the burgeoning West Greensboro office submarket. This site offers direct access to I-40, West Gate City Blvd., and South Holden Road. In close proximity to retail and restaurant options. This location also includes ample parking (600+ spaces), full-service lease options, functional floor plans that make for a great leasing opportunity, and several planned capital improvement projects. Variety of move-in ready spaces as well as shell spaces available for completely custom upfit.