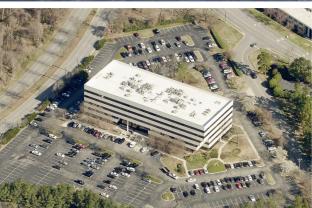

## The Asheville Building

1500 PINECROFT ROAD, GREENSBORO, NC 27407

#### OFFICE SPACE AVAILABLE

±1,234-10,554 SF available office space located in the Asheville Building within the burgeoning West Greensboro office submarket. This site offers direct access to I-40, West Gate City Blvd., and South Holden Road. In close proximity to retail and restaurant options. This location also includes ample parking (600+ spaces), full-service lease options, functional floor plans that make for a great leasing opportunity, and several planned capital improvement projects. Variety of move-in ready spaces as well as shell spaces available for completely custom upfit.