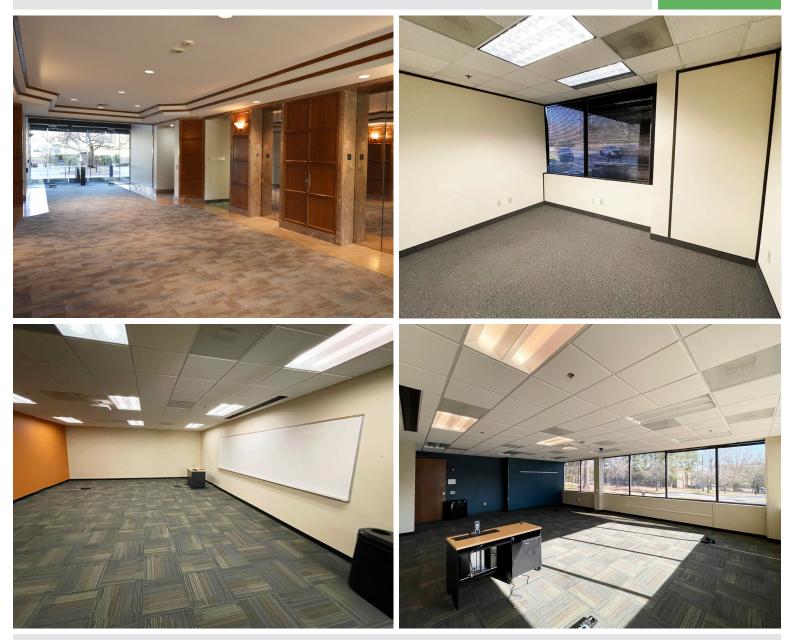

#### OFFICE SPACE AVAILABLE

±1,234-10,554 SF available office space located in the Asheville Building within the burgeoning West Greensboro office submarket. This site offers direct access to I-40, West Gate City Blvd., and South Holden Road. In close proximity to retail and restaurant options. This location also includes ample parking (600+ spaces), full-service lease options, functional floor plans that make for a great leasing opportunity, and several planned capital improvement projects. Variety of move-in ready spaces as well as shell spaces available for completely custom upfit.

### **2021 PROPERTY IMPROVEMENTS PLANNED:**

- COMMON AREA FURNITURE UPGRADE
- LANDSCAPING UPGRADE & OVERHAUL
- SEAL COATING/RESTRIPING PARKING LOTS
- UPDATED SIGNAGE
- EXTERIOR BUILDING LIGHTING UPGRADES
- INTERIOR PAINT, LIGHT FIXTURE & RESTROOM UPGRADES
- MOVE-IN READY OR CUSTOM BUILD OUT AVAILABLE!