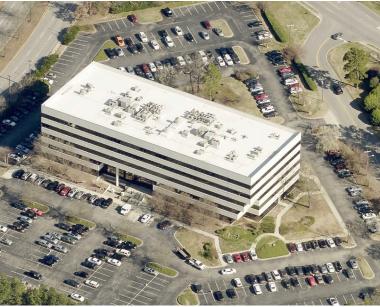

## The Asheville Building

1500 PINECROFT ROAD, GREENSBORO, NC 27407

#### OFFICE SPACE AVAILABLE

±1,234-10,554 SF available office space located in the Asheville Building within the burgeoning West Greensboro office submarket. This site offers direct access to I-40, West Gate City Blvd., and South Holden Road. In close proximity to retail and restaurant options. This location also includes ample parking (600+ spaces), full-service lease options, functional floor plans that make for a great leasing opportunity, and several planned capital improvement projects. Variety of move-in ready spaces as well as shell spaces available for completely custom upfit.