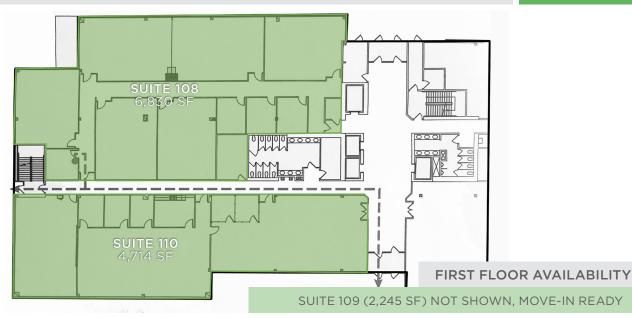

### AVAILABLE SPACE

| Suite 108 | 6,830 SF  |
|-----------|-----------|
| Suite 109 | 2,245 SF  |
| Suite 110 | 4,714 SF  |
| Suite 235 | 1,234 SF  |
| Suite 400 | 10,554 SF |
| Suite 401 | 7,503 SF  |