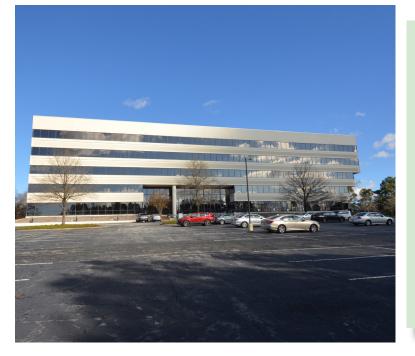

## The Asheville Building

1500 PINECROFT ROAD, GREENSBORO, NC 27407

OFFICE SPACE AVAILABLE

BLOCK 43 COTTAGES GREENSBORO ACQUATIC CENTER WHOLESALE CERAMIC TILE. INC WHITE OAK AMPHITHEATRE TACC DOLLAR GENERAL LabCorp **GLENWOOD** Surlington REC CENTER Holiday Inn PINECROFT PLACE APARTMENTS CARRABBA'S BOHEFISA GRILL 40 KOURY CONVENTION CENTER 10 **Bank of America** Walmart

- ±1,234-10,554 SF available office space
- Located in the burgeoning West Greensboro office submarket, in close proximity to retail and restaurant options
- Includes ample parking spaces (600+ spaces), full-service lease options and functional floor plans
- Variety of move-in ready spaces as well as shell spaces available for a completely custom upfit
- Pricing: \$11.95psf, Full Service