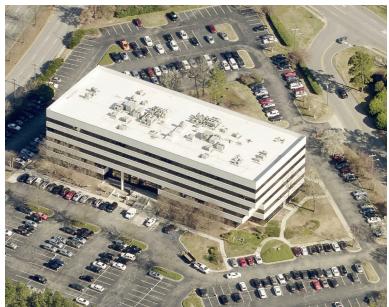

#### The Asheville Building

1500 PINECROFT ROAD, GREENSBORO, NC 27407

OFFICE SPACE AVAILABLE

FOR LEASE

LEARN MORE ABOUT THIS PROPERTY

#### Nick Gonzalez

direct access to I-40, West Gate City Blvd., and South Holden Road. In close proximity to retail and restaurant options. This location also includes ample parking (600+ spaces), full-service lease options, functional floor plans that make for a great leasing opportunity, and several planned capital improvement projects. Variety of move-in ready spaces as well as shell spaces available for

#### The Asheville Building

1500 PINECROFT ROAD, GREENSBORO, NC 27407

OFFICE SPACE AVAILABLE

FOR LEASE

- ±1,234-10,554 SF available office space
- Located in the burgeoning West Greensboro office submarket, in close proximity to retail and restaurant options
- Includes ample parking spaces (600+ spaces), full-service lease options and functional floor plans
- Variety of move-in ready spaces as well as shell spaces available for a completely custom upfit
- Pricing: \$13.95psf, Full Service