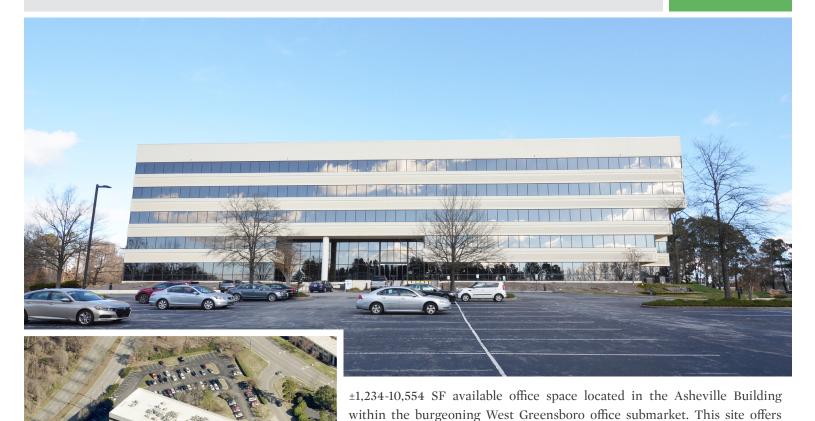

#### The Asheville Building

1500 PINECROFT ROAD, GREENSBORO, NC 27407

OFFICE SPACE AVAILABLE

FOR LEASE

LEARN MORE ABOUT THIS PROPERTY

#### The Asheville Building

1500 PINECROFT ROAD, GREENSBORO, NC 27407

OFFICE SPACE AVAILABLE

FOR LEASE

- ±1,234-10,554 SF available office space
- Located in the burgeoning West Greensboro office submarket, in close proximity to retail and restaurant options
- Includes ample parking spaces (600+ spaces), full-service lease options and functional floor plans
- Variety of move-in ready spaces as well as shell spaces available for a completely custom upfit
- Pricing: \$13.95psf, Full Service