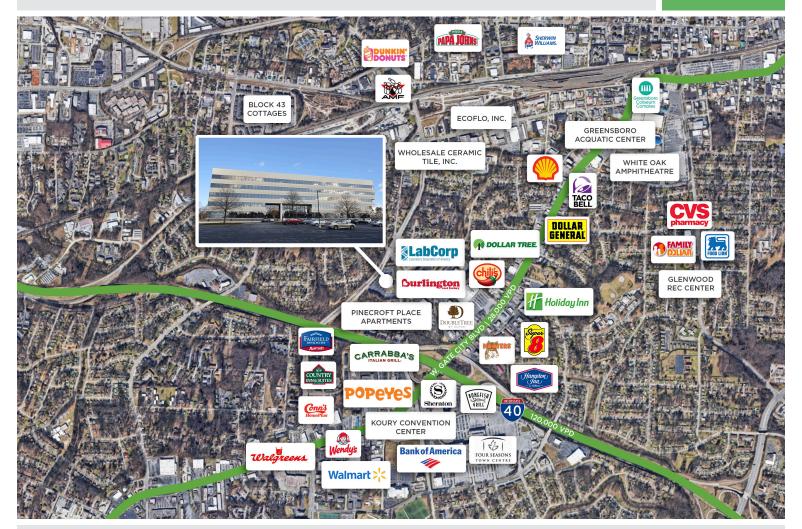

#### Nick Gonzalez

direct access to I-40, West Gate City Blvd., and South Holden Road. In close proximity to retail and restaurant options. This location also includes ample parking (600+ spaces), full-service lease options, functional floor plans that make for a great leasing opportunity, and several planned capital improvement projects. Variety of move-in ready spaces as well as shell spaces available for

#### The Asheville Building

1500 PINECROFT ROAD, GREENSBORO, NC 27407

OFFICE SPACE AVAILABLE

FOR LEASE

- ±1,234-10,554 SF available office space
- Located in the burgeoning West Greensboro office submarket, in close proximity to retail and restaurant options
- Includes ample parking spaces (600+ spaces), full-service lease options and functional floor plans
- Variety of move-in ready spaces as well as shell spaces available for a completely custom upfit
- Pricing: \$13.95psf, Full Service