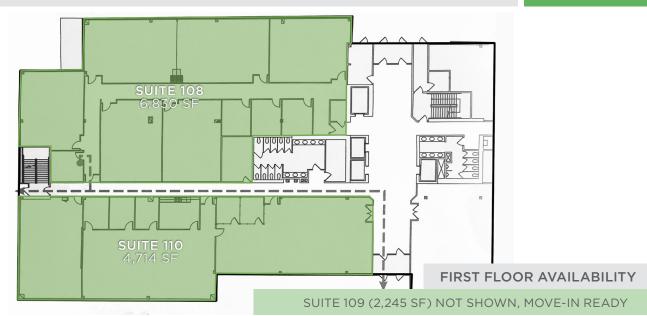

### The Asheville Building

1500 PINECROFT ROAD, GREENSBORO, NC 27407

OFFICE SPACE AVAILABLE

FOR LEASE

| AVAILABLE SPACE |           |  |  |  |  |
|-----------------|-----------|--|--|--|--|
| Suite 108       | 6,830 SF  |  |  |  |  |
| Suite 109       | 2,245 SF  |  |  |  |  |
| Suite 110       | 4,714 SF  |  |  |  |  |
| Suite 235       | 1,234 SF  |  |  |  |  |
| Suite 400       | 10,554 SF |  |  |  |  |
| Suite 401       | 7,503 SF  |  |  |  |  |