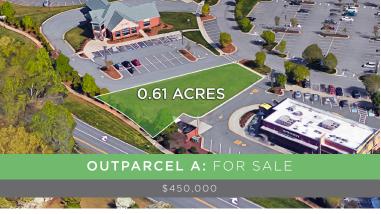

| LOCATION         |                                                       |               |                 |               |                 |            |         |  |  |  |
|------------------|-------------------------------------------------------|---------------|-----------------|---------------|-----------------|------------|---------|--|--|--|
| Address          | 5365 Robinhood Village Drive, Winston-Salem, NC 27106 |               |                 |               |                 |            |         |  |  |  |
| Locator          | Intersection of Robinhood Road & Meadowlark Drive     |               |                 |               |                 |            |         |  |  |  |
| PROPERTY DETAILS |                                                       |               |                 |               |                 |            |         |  |  |  |
| Property Type    | Retail                                                | Available SF± | 13,530          | Building SF±  | 113,351         | Year Built | 2008    |  |  |  |
| Anchor Tenants   | Harris Teeter, Novant Pediatrics                      |               |                 |               |                 |            |         |  |  |  |
| UTILITIES        |                                                       |               |                 |               |                 |            |         |  |  |  |
| Electrical       | Duke Energy                                           | Heat          | Forced Warm Air | Water/Sewer   | Public          | Air        | Central |  |  |  |
| TAX INFORMATION  |                                                       |               |                 |               |                 |            |         |  |  |  |
| Zoning           | MU-S                                                  | Tax PIN       | 5896-66-1224    | Tax Block/Lot | 4635 L010       |            |         |  |  |  |
| PRICING & TERMS  |                                                       |               |                 |               |                 |            |         |  |  |  |
| Lease Rate       | \$16.00 - \$18.00                                     | Lease Type    | NNN             | Terms         | 3-7 year leases |            |         |  |  |  |
| Outparcel A      | \$450,000                                             | Outparcel B   | \$350,000       |               |                 |            |         |  |  |  |
|                  |                                                       |               |                 |               |                 |            |         |  |  |  |