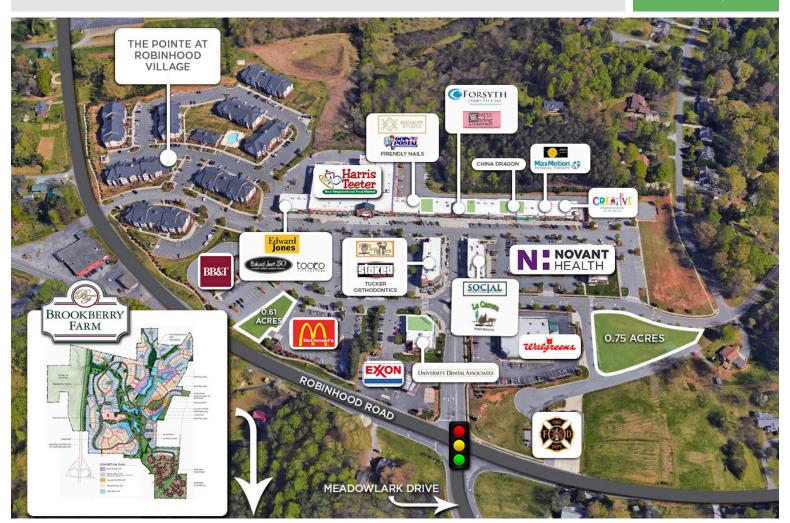

| LOCATION         |                                                       |               |                 |               |                 |            |         |  |  |  |
|------------------|-------------------------------------------------------|---------------|-----------------|---------------|-----------------|------------|---------|--|--|--|
| Address          | 5365 Robinhood Village Drive, Winston-Salem, NC 27106 |               |                 |               |                 |            |         |  |  |  |
| Locator          | Intersection of Robinhood Road & Meadowlark Drive     |               |                 |               |                 |            |         |  |  |  |
| PROPERTY DETAILS |                                                       |               |                 |               |                 |            |         |  |  |  |
| Property Type    | Retail                                                | Available SF± | 13,530          | Building SF±  | 113,351         | Year Built | 2008    |  |  |  |
| Anchor Tenants   | Harris Teeter, Novant Pediatrics                      |               |                 |               |                 |            |         |  |  |  |
| UTILITIES        |                                                       |               |                 |               |                 |            |         |  |  |  |
| Electrical       | Duke Energy                                           | Heat          | Forced Warm Air | Water/Sewer   | Public          | Air        | Central |  |  |  |
| TAX INFORMATION  |                                                       |               |                 |               |                 |            |         |  |  |  |
| Zoning           | MU-S                                                  | Tax PIN       | 5896-66-1224    | Tax Block/Lot | 4635 L010       |            |         |  |  |  |
| PRICING & TERMS  |                                                       |               |                 |               |                 |            |         |  |  |  |
| Lease Rate       | \$16.00 - \$18.00                                     | Lease Type    | NNN             | Terms         | 3-7 year leases |            |         |  |  |  |
| Outparcel A      | \$450,000                                             | Outparcel B   | \$350,000       |               |                 |            |         |  |  |  |
|                  |                                                       |               |                 |               |                 |            |         |  |  |  |