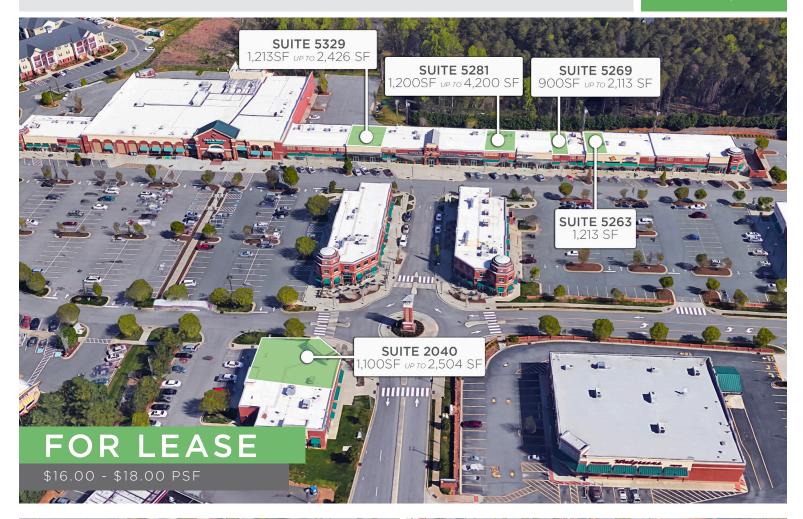

| LOCATION         |                                                       |               |                 |               |                 |            |         |  |  |  |
|------------------|-------------------------------------------------------|---------------|-----------------|---------------|-----------------|------------|---------|--|--|--|
| Address          | 5365 Robinhood Village Drive, Winston-Salem, NC 27106 |               |                 |               |                 |            |         |  |  |  |
| Locator          | Intersection of Robinhood Road & Meadowlark Drive     |               |                 |               |                 |            |         |  |  |  |
| PROPERTY DETAILS |                                                       |               |                 |               |                 |            |         |  |  |  |
| Property Type    | Retail                                                | Available SF± | 13,530          | Building SF±  | 113,351         | Year Built | 2008    |  |  |  |
| Anchor Tenants   | Harris Teeter, Novant Pediatrics                      |               |                 |               |                 |            |         |  |  |  |
| UTILITIES        |                                                       |               |                 |               |                 |            |         |  |  |  |
| Electrical       | Duke Energy                                           | Heat          | Forced Warm Air | Water/Sewer   | Public          | Air        | Central |  |  |  |
| TAX INFORMATION  |                                                       |               |                 |               |                 |            |         |  |  |  |
| Zoning           | MU-S                                                  | Tax PIN       | 5896-66-1224    | Tax Block/Lot | 4635 L010       |            |         |  |  |  |
| PRICING & TERMS  |                                                       |               |                 |               |                 |            |         |  |  |  |
| Lease Rate       | \$16.00 - \$18.00                                     | Lease Type    | NNN             | Terms         | 3-7 year leases |            |         |  |  |  |
| Outparcel A      | \$450,000                                             | Outparcel B   | \$350,000       |               |                 |            |         |  |  |  |
|                  |                                                       |               |                 |               |                 |            |         |  |  |  |