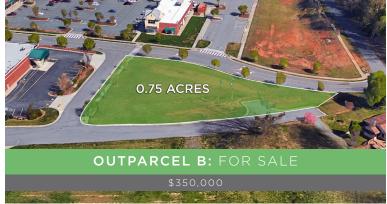

| LOCATION         |                                                       |               |                 |               |                 |            |         |  |  |  |
|------------------|-------------------------------------------------------|---------------|-----------------|---------------|-----------------|------------|---------|--|--|--|
| Address          | 5365 Robinhood Village Drive, Winston-Salem, NC 27106 |               |                 |               |                 |            |         |  |  |  |
| Locator          | Intersection of Robinhood Road & Meadowlark Drive     |               |                 |               |                 |            |         |  |  |  |
| PROPERTY DETAILS |                                                       |               |                 |               |                 |            |         |  |  |  |
| Property Type    | Retail                                                | Available SF± | 13,530          | Building SF±  | 113,351         | Year Built | 2008    |  |  |  |
| Anchor Tenants   | Harris Teeter, Novant Pediatrics                      |               |                 |               |                 |            |         |  |  |  |
| UTILITIES        |                                                       |               |                 |               |                 |            |         |  |  |  |
| Electrical       | Duke Energy                                           | Heat          | Forced Warm Air | Water/Sewer   | Public          | Air        | Central |  |  |  |
| TAX INFORMATION  |                                                       |               |                 |               |                 |            |         |  |  |  |
| Zoning           | MU-S                                                  | Tax PIN       | 5896-66-1224    | Tax Block/Lot | 4635 L010       |            |         |  |  |  |
| PRICING & TERMS  |                                                       |               |                 |               |                 |            |         |  |  |  |
| Lease Rate       | \$16.00 - \$18.00                                     | Lease Type    | NNN             | Terms         | 3-7 year leases |            |         |  |  |  |
| Outparcel A      | \$450,000                                             | Outparcel B   | \$350,000       |               |                 |            |         |  |  |  |
|                  |                                                       |               |                 |               |                 |            |         |  |  |  |