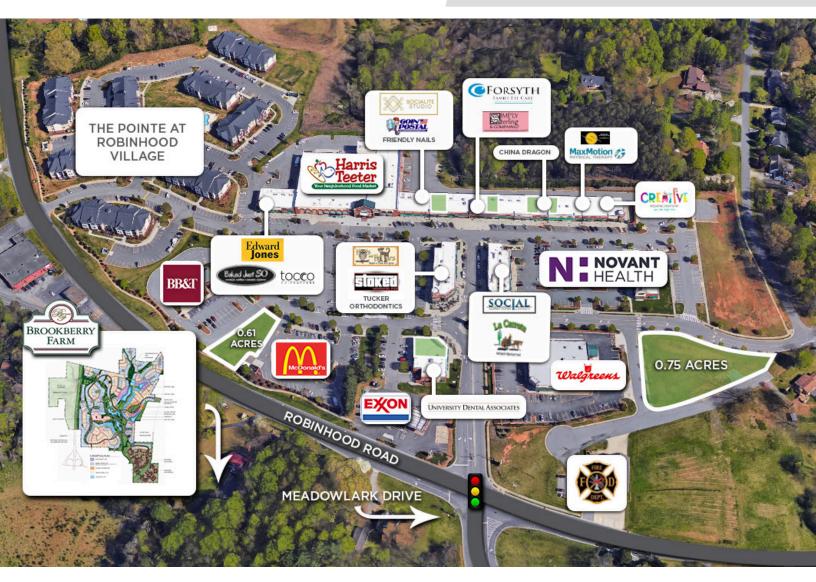

### **DESCRIPTION**

Retail space available in Village at Robinhood, a Harris Teeter anchored neighborhood shopping center. Ideal location, easily acessible and surrounded by significant residential development. Property contains excellent access and exposure to the submarket.

#### **KEY FEATURES**

- Harris Teeter anchored neighborhood shopping center
- Ideal location, surrounded by significant residential development
- Lease Rate: \$16.00 \$18.00, NNN
- TICAM: \$3.50 (est. 2019)
- Sale Price: \$350,000 \$450,000

#### **PRICING & TERMS**

| LEASE RATE  | \$16.00 - \$18.00 | LEASE TYPE  | NNN       |
|-------------|-------------------|-------------|-----------|
| OUTPARCEL A | \$350,000         | OUTPARCEL B | \$450,000 |

#### **DESCRIPTION**

Retail space available in Village at Robinhood, a Harris Teeter anchored neighborhood shopping center. Ideal location, easily accessible and surrounded by significant residential development. Property contains excellent access and exposure to the submarket.