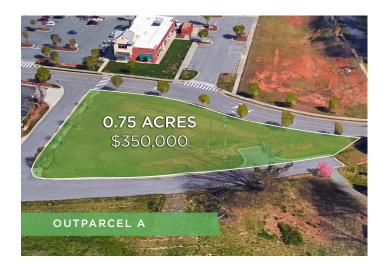

#### **PRICING & TERMS**

| LEASE RATE  | \$16.00 - \$18.00 | LEASE TYPE  | NNN       |
|-------------|-------------------|-------------|-----------|
| OUTPARCEL A | \$350,000         | OUTPARCEL B | \$450,000 |