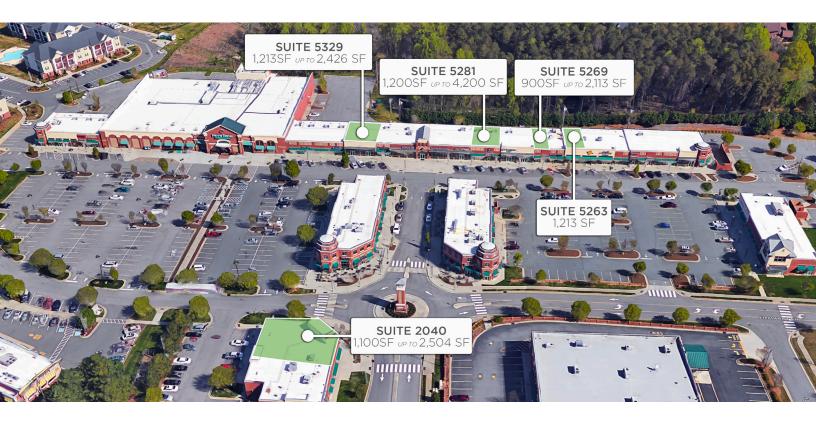

#### PROPERTY HIGHLIGHTS

| PROPERTY TYPE  | Retail                |
|----------------|-----------------------|
| AVAILABLE SF ± | 900 - 4,200           |
| ACRES ±        | 0.61 - 0.75           |
| LEASE RATE     | \$16.00 - \$18.00 NNN |
| SALE PRICE     | \$350,000 - \$450,000 |
|                |                       |

#### PROPERTY INFORMATION

| PROPERTY TYPE  | Retail                 | YEAR BUILT | 2008           |
|----------------|------------------------|------------|----------------|
| AVAILABLE SF ± | 900-4,200              | ACRES      | 0.61-0.75      |
| BUILDING SF ±  | 113,351                | ELECTRICAL | Duke Energy    |
|                |                        |            |                |
| HEAT           | Forced Warm Air        | WATER      | Public         |
| HEAT<br>SEWER  | Forced Warm Air Public | WATER      | Public Central |

#### **PRICING & TERMS**

| LEASE RATE  | \$16.00 - \$18.00 | LEASE TYPE  | NNN       |
|-------------|-------------------|-------------|-----------|
| OUTPARCEL A | \$350,000         | OUTPARCEL B | \$450,000 |