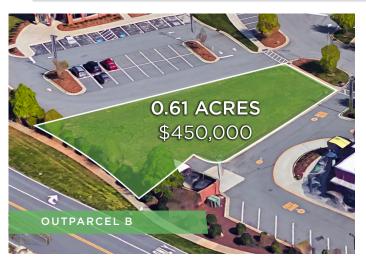

#### **PRICING & TERMS**

| LEASE RATE  | \$16.00 - \$18.00 | LEASE TYPE  | NNN       |
|-------------|-------------------|-------------|-----------|
| OUTPARCEL A | \$350,000         | OUTPARCEL B | \$450,000 |