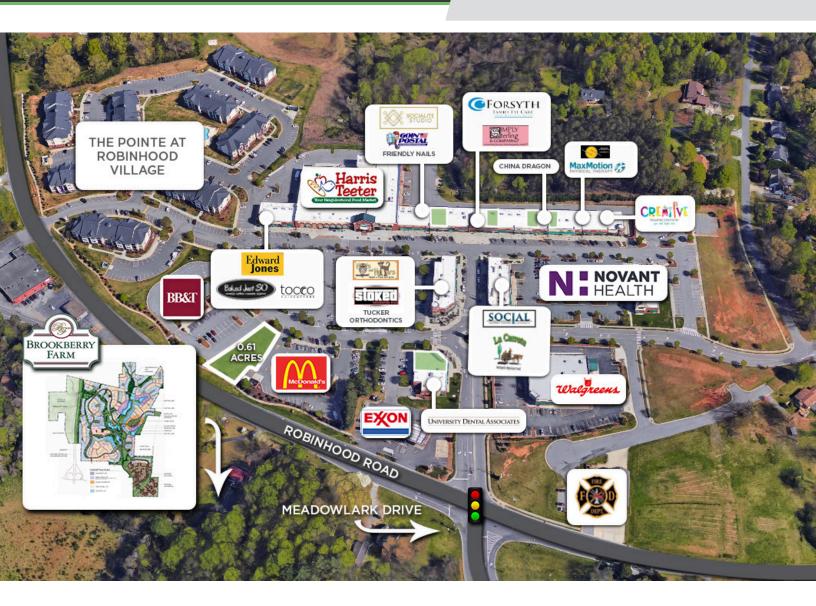

### DESCRIPTION

Retail space available in Village at Robinhood, a Harris Teeter anchored neighborhood shopping center. Ideal location, easily acessible and surrounded by significant residential development. Property contains excellent access and exposure to the submarket.

### **KEY FEATURES**

- Harris Teeter anchored neighborhood shopping center
- Ideal location, surrounded by significant residential development
- Lease Rate: \$16.00 \$18.00, NNN
- TICAM: \$3.50 (est. 2019)
- Outparcel Price: \$450,000