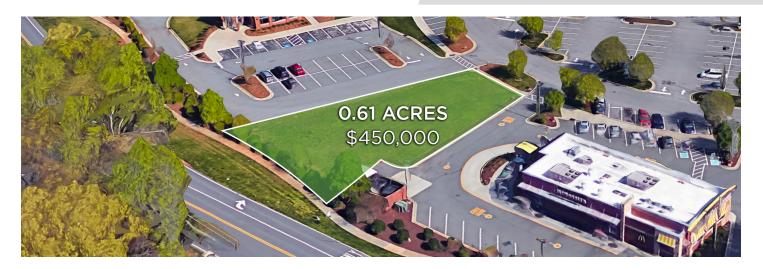

#### **PROPERTY HIGHLIGHTS**

| PROPERTY TYPE   | Retail                 |
|-----------------|------------------------|
| AVAILABLE SF ±  | 900 - 4,200            |
| LEASE RATE      | \$16.00 - \$18.00, NNN |
| ACRES ±         | 0.61                   |
| OUTPARCEL PRICE | \$450,000              |

### **KEY FEATURES**

- Harris Teeter anchored neighborhood shopping center
- Ideal location, surrounded by significant residential development
- Lease Rate: \$16.00 \$18.00, NNN
- TICAM: \$3.50 (est. 2019)
- Outparcel Price: \$450,000

#### **PROPERTY INFORMATION**

| PROPERTY TYPE  | Retail          | YEAR BUILT | 2008             |
|----------------|-----------------|------------|------------------|
| AVAILABLE SF ± | 900-4,200       | ACRES      | 0.61 (Outparcel) |
| BUILDING SF ±  | 113,351         | ELECTRICAL | Duke Energy      |
| HEAT           | Forced Warm Air | WATER      | Public           |
| SEWER          | Public          | AIR        | Central          |
| ZONING         | MU-S            | TAX PIN    | 5896-66-1224     |

### **PRICING & TERMS**

| LEASE RATE      | \$16.00 - \$18.00 | LEASE TYPE | NNN |
|-----------------|-------------------|------------|-----|
| OUTPARCEL PRICE | \$450,000         |            |     |