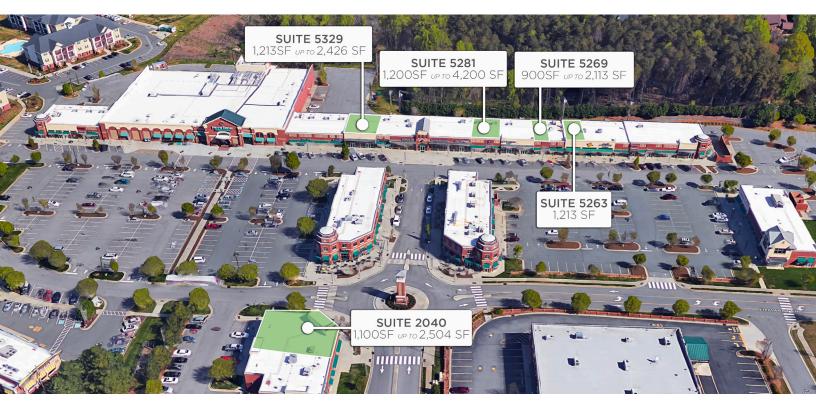

#### **PROPERTY HIGHLIGHTS**

| PROPERTY TYPE   | Retail                 |
|-----------------|------------------------|
| AVAILABLE SF ±  | 900 - 4,200            |
| LEASE RATE      | \$16.00 - \$18.00, NNN |
| ACRES ±         | 0.61                   |
| OUTPARCEL PRICE | \$450,000              |

### **KEY FEATURES**

- Harris Teeter anchored neighborhood shopping center
- Ideal location, surrounded by significant residential development
- Lease Rate: \$16.00 \$18.00, NNN
- TICAM: \$3.50 (est. 2019)
- Outparcel Price: \$450,000

#### **PROPERTY INFORMATION**

| PROPERTY TYPE  | Retail          | YEAR BUILT | 2008             |
|----------------|-----------------|------------|------------------|
| AVAILABLE SF ± | 900-4,200       | ACRES      | 0.61 (Outparcel) |
| BUILDING SF ±  | 113,351         | ELECTRICAL | Duke Energy      |
| HEAT           | Forced Warm Air | WATER      | Public           |
| SEWER          | Public          | AIR        | Central          |
| ZONING         | MU-S            | TAX PIN    | 5896-66-1224     |

### **PRICING & TERMS**

| LEASE RATE      | \$16.00 - \$18.00 | LEASE TYPE | NNN |
|-----------------|-------------------|------------|-----|
| OUTPARCEL PRICE | \$450,000         |            |     |