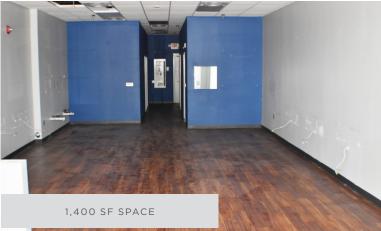

### Whitaker Square Shopping Center

1955 N PEACE HAVEN ROAD, WINSTON-SALEM, NC 27106

WINSTON-SALEM SHOPPING CENTER

FOR LEASE

Retail space available in Winston-Salem shopping center. ±1,400 - 2,800 SF available. This shopping center has excellent demographics, with the best 1 and 3 mile demos in Forsyth County. Anchored by Harris Teeter and Tuesday Morning.

### Whitaker Square Shopping Center

1955 N PEACE HAVEN ROAD, WINSTON-SALEM, NC 27106

WINSTON-SALEM SHOPPING CENTER

FOR LEASE

- Retail space available in Winston-Salem shopping center
- ±1,400 2,800 SF available
- Anchor tenants include Harris Teeter and Tuesday Morning
- Excellent demographics
- \$110,000 Average Household Income within 1 mile
- Lease Rate: \$24.00psf, NNN

Comments

Retail space available in Winston-Salem shopping center. ±1,400 - 2,800 SF available. This shopping center has excellent demographics, with the best 1 and 3 mile demos in Forsyth County. Anchored by Harris Teeter and Tuesday Morning.