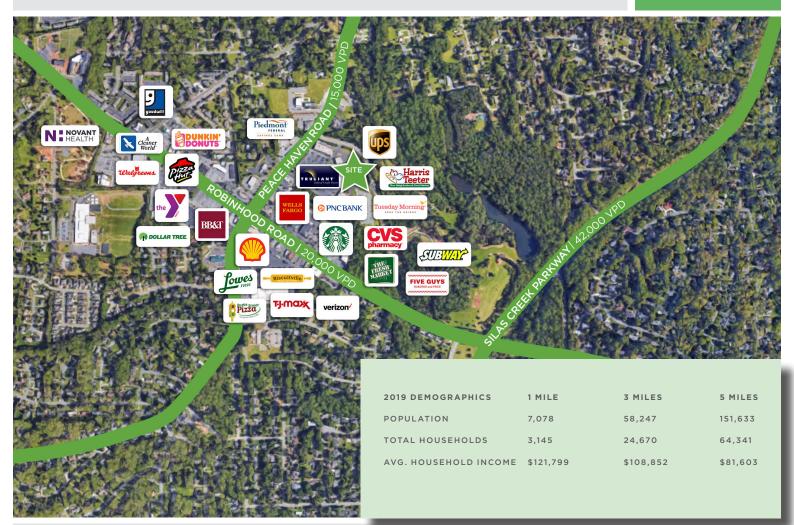

### Whitaker Square Shopping Center

1955 N PEACE HAVEN ROAD, WINSTON-SALEM, NC 27106

WINSTON-SALEM SHOPPING CENTER

FOR LEASE

Retail space available in Winston-Salem shopping center. ±1,400 - 2,800 SF available. This shopping center has excellent demographics, with the best 1 and 3 mile demos in Forsyth County. Anchored by Harris Teeter and Tuesday Morning.

### Whitaker Square Shopping Center

1955 N PEACE HAVEN ROAD, WINSTON-SALEM, NC 27106

WINSTON-SALEM SHOPPING CENTER

FOR LEASE

- Retail space available in Winston-Salem shopping center
- ±1,400 2,800 SF available
- Anchor tenants include Harris Teeter and Tuesday Morning
- Excellent demographics
- \$110,000 Average Household Income within 1 mile
- Lease Rate: \$24.00psf, NNN

### LOCATION

Address 1955 N Peace Haven Road, Winston-Salem, NC 27106

| PROPERTY DETAILS |                                   |               |              |              |              |            |      |
|------------------|-----------------------------------|---------------|--------------|--------------|--------------|------------|------|
| Property Type    | Retail                            | Available SF± | 2,800        | Building SF± | 82,760       | Year Built | 1995 |
| Anchor Tenants   | Harris Teeter and Tuesday Morning |               |              |              |              |            |      |
| UTILITIES        |                                   |               |              |              |              |            |      |
| Electrical       | Yes                               | Heat          | Yes          | Water/Sewer  | Yes          | Air        | Yes  |
| TAX INFORMATION  |                                   |               |              |              |              |            |      |
| Zoning           | HB-S                              | Tax PIN       | 6816-24-9417 | Tax Value    | \$12,356,000 |            |      |
| PRICING & TERMS  |                                   |               |              |              |              |            |      |
| Lease Rate       | \$24.00                           | Lease Type    | NNN          | TICAM        | TBD          |            |      |