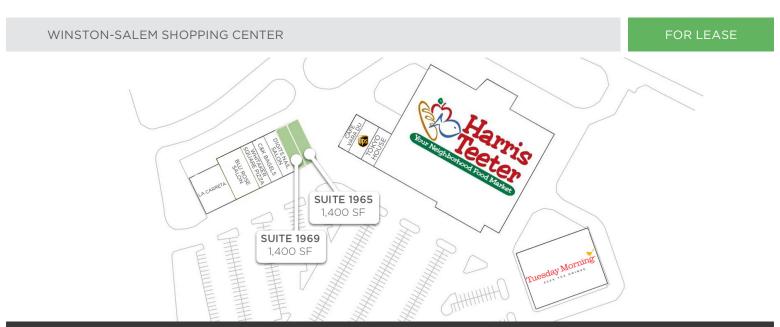

### Whitaker Square Shopping Center

1955 N PEACE HAVEN ROAD, WINSTON-SALEM, NC 27106

WINSTON-SALEM SHOPPING CENTER

FOR LEASE

Retail space available in Winston-Salem shopping center. ±1,400 - 2,800 SF available. This shopping center has excellent demographics, with the best 1 and 3 mile demos in Forsyth County. Anchored by Harris Teeter and Tuesday Morning.

### Whitaker Square Shopping Center

1955 N PEACE HAVEN ROAD, WINSTON-SALEM, NC 27106

WINSTON-SALEM SHOPPING CENTER

FOR LEASE

- Retail space available in Winston-Salem shopping center
- ±1,400 2,800 SF available
- Anchor tenants include Harris Teeter and Tuesday Morning
- Excellent demographics
- \$110,000 Average Household Income within 1 mile
- Lease Rate: \$24.00psf, NNN