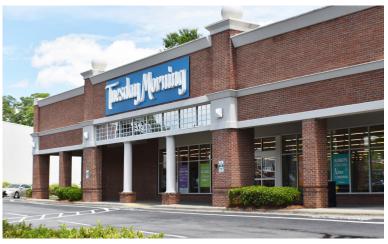

### Whitaker Square Shopping Center

1955 N PEACE HAVEN ROAD, WINSTON-SALEM, NC 27106

WINSTON-SALEM SHOPPING CENTER

FOR LEASE

Retail space available in Winston-Salem shopping center. ±1,400 - 2,800 SF available. This shopping center has excellent demographics, with the best 1 and 3 mile demos in Forsyth County. Anchored by Harris Teeter and Tuesday Morning.

### Whitaker Square Shopping Center

1955 N PEACE HAVEN ROAD, WINSTON-SALEM, NC 27106

WINSTON-SALEM SHOPPING CENTER

FOR LEASE

- Retail space available in Winston-Salem shopping center
- ±1,400 2,800 SF available
- Anchor tenants include Harris Teeter and Tuesday Morning
- Excellent demographics
- \$110,000 Average Household Income within 1 mile
- Lease Rate: \$24.00psf, NNN

Comments

Retail space available in Winston-Salem shopping center. ±1,400 - 2,800 SF available. This shopping center has excellent demographics, with the best 1 and 3 mile demos in Forsyth County. Anchored by Harris Teeter and Tuesday Morning.