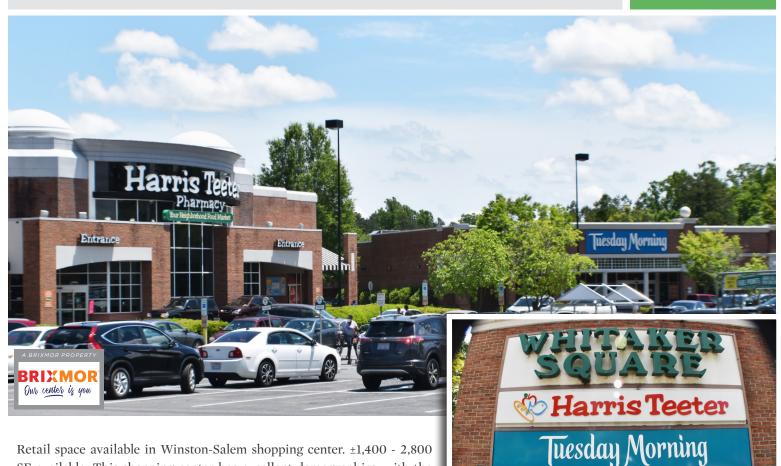

### Whitaker Square Shopping Center

1955 N PEACE HAVEN ROAD, WINSTON-SALEM, NC 27106

WINSTON-SALEM SHOPPING CENTER

FOR LEASE

Retail space available in Winston-Salem shopping center. ±1,400 - 2,800 SF available. This shopping center has excellent demographics, with the best 1 and 3 mile demos in Forsyth County. Anchored by Harris Teeter and Tuesday Morning.

### Whitaker Square Shopping Center

1955 N PEACE HAVEN ROAD, WINSTON-SALEM, NC 27106

WINSTON-SALEM SHOPPING CENTER

FOR LEASE

- Retail space available in Winston-Salem shopping center
- ±1,400 2,800 SF available
- Anchor tenants include Harris Teeter and Tuesday Morning
- Excellent demographics
- \$110,000 Average Household Income within 1 mile
- Lease Rate: \$24.00psf, NNN

Comments

Retail space available in Winston-Salem shopping center. ±1,400 - 2,800 SF available. This shopping center has excellent demographics, with the best 1 and 3 mile demos in Forsyth County. Anchored by Harris Teeter and Tuesday Morning.