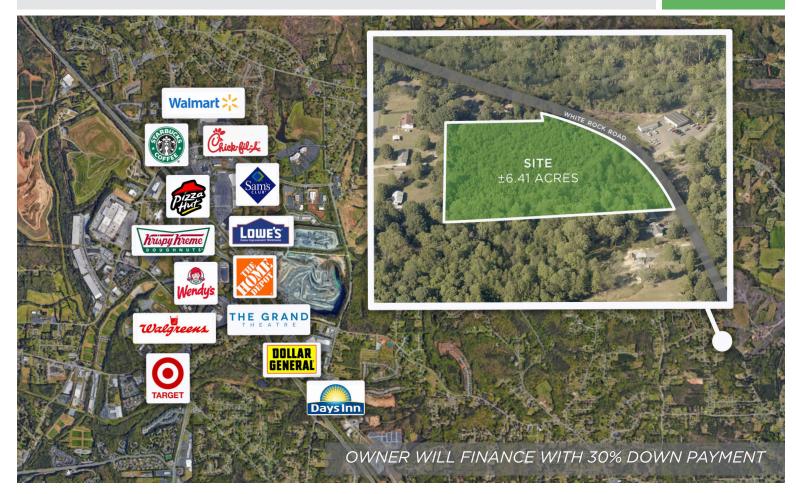

## ±6.41 Acres on White Rock Road

WINSTON-SALEM, NC 27105

#### ± 6.41 ACRE RESIDENTIAL DEVELOPMENT OPPORTUNITY

 $\pm$ 6.41 Acres located on White Rock Road, ideal for a small subdivision with an additional access from Dewitt Drive. County water available with the sewer  $\pm$ 2,000' away. Seller does not have soil tests. *Owner will finance with 30% down payment*.

**Comments** ±6.41 Acres located on White Rock Road, ideal for a small subdivision with an additional access from Dewitt Drive. County water available with the sewer ±2,000' away. Seller does not have soil tests. *Owner will finance with 30% down payment*.