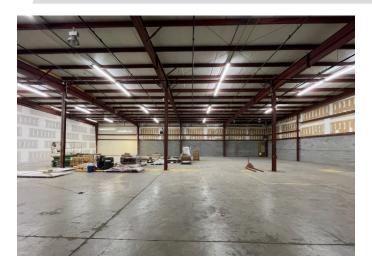

### **DESCRIPTION**

10,485± sf of industrial warehouse space available in Cherry Street Station that features 3 dock doors, 18'-20.5' foot ceilings, 2 private offices, and a break area. Currently heated, but the owner is willing to fully condition the space. This property is located just off the corner of Cherry Street and Indiana Avenue, in close proximity to US 52, this provides ample parking and a convenient location for any warehouse or light assembly user.

### PROPERTY INFORMATION

| PROPERTY TYPE  | Warehouse | FLOORS         | 1           |
|----------------|-----------|----------------|-------------|
| AVAILABLE SF ± | 10,485    | SPRINKLERED    | Yes         |
| BUIDLING SF ±  | 16,970    | RESTROOMS      | 1           |
| PROPERTY CLASS | С         | SECURITY       | Yes         |
| YEAR BUILT     | 1984      | # DOCK DOORS   | 3           |
| PARKING        | Surface   | CEILING HEIGHT | 18' - 20.5' |