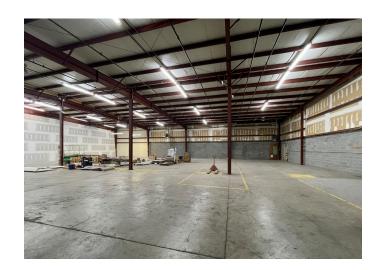

### **DESCRIPTION**

10,485± sf of industrial warehouse space available in Cherry Street Station that features 3 dock doors, 18'-20.5' foot ceilings, 2 private offices, and a break area. Currently heated, but the owner is willing to fully condition the space. This property is located just off the corner of Cherry Street and Indiana Avenue, in close proximity to US 52, this provides ample parking and a convenient location for any warehouse or light assembly user.

### PROPERTY INFORMATION

| PROPERTY TYPE  | Warehouse | FLOORS         | 1           |
|----------------|-----------|----------------|-------------|
| AVAILABLE SF ± | 10,485    | SPRINKLERED    | Yes         |
| BUIDLING SF ±  | 16,970    | RESTROOMS      | 1           |
| PROPERTY CLASS | С         | SECURITY       | Yes         |
| YEAR BUILT     | 1984      | # DOCK DOORS   | 3           |
| PARKING        | Surface   | CEILING HEIGHT | 18' - 20.5' |