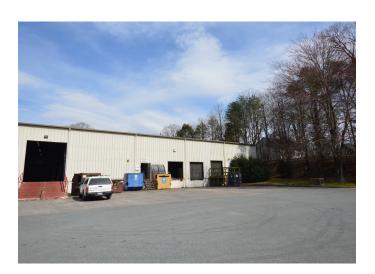

### **DESCRIPTION**

10,485± sf of industrial warehouse space available in Cherry Street Station that features 3 dock doors, 18'-20.5' foot ceilings, 2 private offices, and a break area. Currently heated, but the owner is willing to fully condition the space. This property is located just off the corner of Cherry Street and Indiana Avenue, in close proximity to US 52, this provides ample parking and a convenient location for any warehouse or light assembly user.

#### **DESCRIPTION**

10,485± sf of industrial warehouse space available in Cherry Street Station that features 3 dock doors, 18'-20.5' foot ceilings, 2 private offices, and a break area. Currently heated, but the owner is willing to fully condition the space. This property is located just off the corner of Cherry Street and Indiana Avenue, in close proximity to US 52, this provides ample parking and a convenient location for any warehouse or light assembly user.