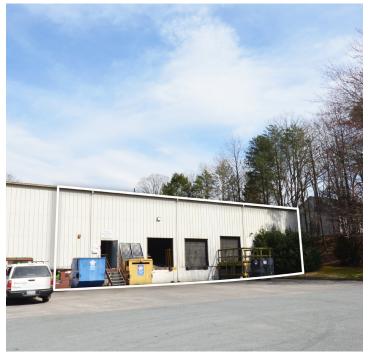

### **DESCRIPTION**

10,485± sf of industrial warehouse space available in Cherry Street Station that features 3 dock doors, 18'-20.5' foot ceilings, 2 private offices, and a break area. Currently heated, but the owner is willing to fully condition the space. This property is located just off the corner of Cherry Street and Indiana Avenue, in close proximity to US 52, this provides ample parking and a convenient location for any warehouse or light assembly user.

### PROPERTY INFORMATION

| PROPERTY TYPE  | Warehouse | FLOORS         | 1           |
|----------------|-----------|----------------|-------------|
| AVAILABLE SF ± | 10,485    | SPRINKLERED    | Yes         |
| BUIDLING SF ±  | 16,970    | RESTROOMS      | 1           |
| PROPERTY CLASS | С         | SECURITY       | Yes         |
| YEAR BUILT     | 1984      | # DOCK DOORS   | 3           |
| PARKING        | Surface   | CEILING HEIGHT | 18' - 20.5' |