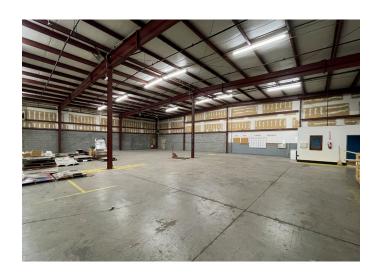

### **DESCRIPTION**

10,485± sf of industrial warehouse space available in Cherry Street Station that features 3 dock doors, 18'-20.5' foot ceilings, 2 private offices, and a break area. Currently heated, but the owner is willing to fully condition the space. This property is located just off the corner of Cherry Street and Indiana Avenue, in close proximity to US 52, this provides ample parking and a convenient location for any warehouse or light assembly user.

### **KEY FEATURES**

- 10,485± sf industrial warehouse space
- Located in Cherry Street Station, in close proximity to Business 52
- Features 3 dock doors, 18'-20.5' ceilings, two private offices and a break area
- Rent: \$6.50, Modified Gross

### PROPERTY INFORMATION

| PROPERTY TYPE  | Warehouse | FLOORS         | 1           |
|----------------|-----------|----------------|-------------|
| AVAILABLE SF ± | 10,485    | SPRINKLERED    | Yes         |
| BUIDLING SF ±  | 16,970    | RESTROOMS      | 1           |
| PROPERTY CLASS | С         | SECURITY       | Yes         |
| YEAR BUILT     | 1984      | # DOCK DOORS   | 3           |
| PARKING        | Surface   | CEILING HEIGHT | 18' - 20.5' |