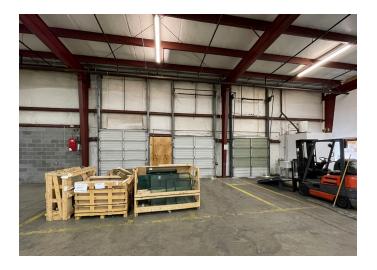

### **DESCRIPTION**

10,485± sf of industrial warehouse space available in Cherry Street Station that features 3 dock doors, 18'-20.5' foot ceilings, 2 private offices, and a break area. Currently heated, but the owner is willing to fully condition the space. This property is located just off the corner of Cherry Street and Indiana Avenue, in close proximity to US 52, this provides ample parking and a convenient location for any warehouse or light assembly user.

### **KEY FEATURES**

- 10,485± sf industrial warehouse space
- Located in Cherry Street Station, in close proximity to Business 52
- Features 3 dock doors, 18'-20.5' ceilings, two private offices and a break area
- Rent: \$6.50, Modified Gross

### PROPERTY INFORMATION

| PROPERTY TYPE  | Warehouse | FLOORS         | 1           |
|----------------|-----------|----------------|-------------|
| AVAILABLE SF ± | 10,485    | SPRINKLERED    | Yes         |
| BUIDLING SF ±  | 16,970    | RESTROOMS      | 1           |
| PROPERTY CLASS | С         | SECURITY       | Yes         |
| YEAR BUILT     | 1984      | # DOCK DOORS   | 3           |
| PARKING        | Surface   | CEILING HEIGHT | 18' - 20.5' |