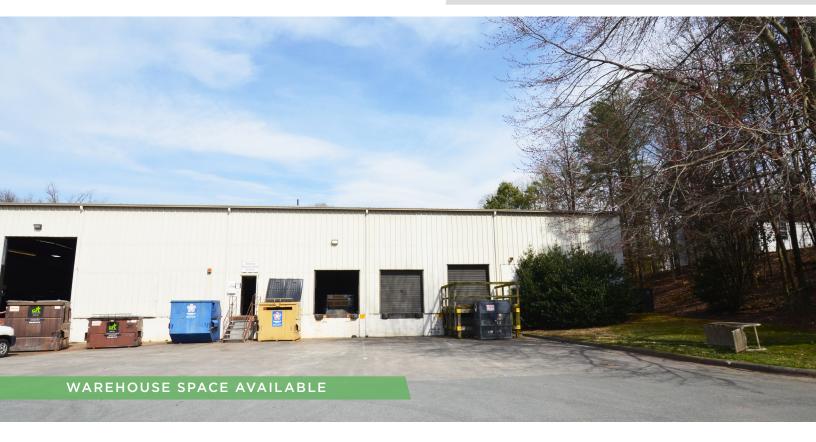

### **DESCRIPTION**

10,485± sf of industrial warehouse space available in Cherry Street Station that features 3 dock doors, 18'-20.5' foot ceilings, 2 private offices, and a break area. Currently heated, but the owner is willing to fully condition the space. This property is located just off the corner of Cherry Street and Indiana Avenue, in close proximity to US 52, this provides ample parking and a convenient location for any warehouse or light assembly user.

### **KEY FEATURES**

- 10,485± sf industrial warehouse space
- Located in Cherry Street Station, in close proximity to Business 52
- Features 3 dock doors, 18'-20.5' ceilings, two private offices and a break area
- Rent: \$6.50, Modified Gross

### PROPERTY INFORMATION

| PROPERTY TYPE  | Warehouse | FLOORS         | 1           |
|----------------|-----------|----------------|-------------|
| AVAILABLE SF ± | 10,485    | SPRINKLERED    | Yes         |
| BUIDLING SF ±  | 16,970    | RESTROOMS      | 1           |
| PROPERTY CLASS | С         | SECURITY       | Yes         |
| YEAR BUILT     | 1984      | # DOCK DOORS   | 3           |
| PARKING        | Surface   | CEILING HEIGHT | 18' - 20.5' |