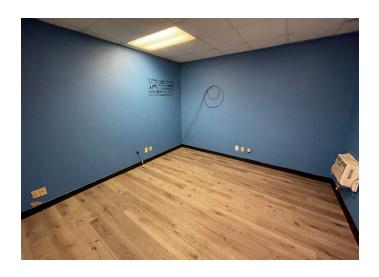

### **DESCRIPTION**

10,485± sf of industrial warehouse space available in Cherry Street Station that features 3 dock doors, 18'-20.5' foot ceilings, 2 private offices, and a break area. Currently heated, but the owner is willing to fully condition the space. This property is located just off the corner of Cherry Street and Indiana Avenue, in close proximity to US 52, this provides ample parking and a convenient location for any warehouse or light assembly user.

### **KEY FEATURES**

- 10,485± sf industrial warehouse space
- Located in Cherry Street Station, in close proximity to Business 52
- Features 3 dock doors, 18'-20.5' ceilings, two private offices and a break area
- Rent: \$6.50, Modified Gross