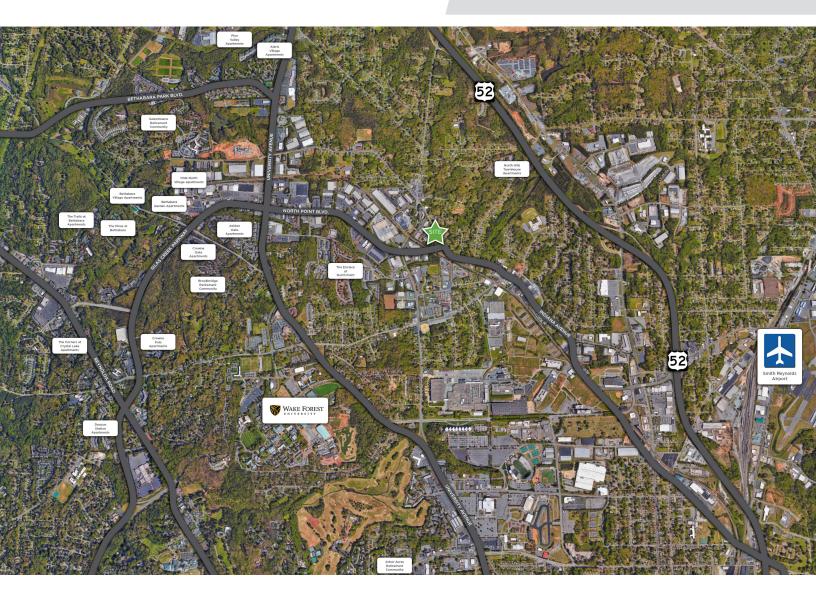

### **DESCRIPTION**

10,485± sf of industrial warehouse space available in Cherry Street Station that features 3 dock doors, 18'-20.5' foot ceilings, 2 private offices, and a break area. Currently heated, but the owner is willing to fully condition the space. This property is located just off the corner of Cherry Street and Indiana Avenue, in close proximity to US 52, this provides ample parking and a convenient location for any warehouse or light assembly user.

#### **DESCRIPTION**

10,485± sf of industrial warehouse space available in Cherry Street Station that features 3 dock doors, 18'-20.5' foot ceilings, 2 private offices, and a break area. Currently heated, but the owner is willing to fully condition the space. This property is located just off the corner of Cherry Street and Indiana Avenue, in close proximity to US 52, this provides ample parking and a convenient location for any warehouse or light assembly user.