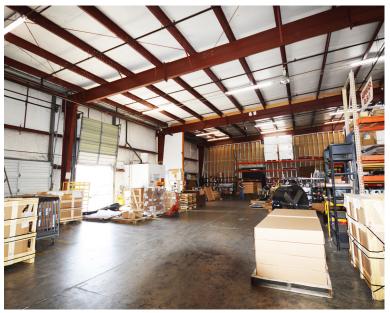

### 4400 Indiana Avenue

WINSTON-SALEM, NC 27105

WAREHOUSE SPACE AVAILABLE

FOR LEASE

 $\pm 10,485$  SF of industrial warehouse space available in Cherry Street Station that features 3 dock doors, 18'-20.5' foot ceilings, 2 private offices, and a break area. Currently heated, but the owner is willing to fully condition the space. This property is located just off the corner of Cherry Street and Indiana Avenue, in close proximity to US 52, this provides ample parking and a convenient location for any warehouse or light assembly user.

### 4400 Indiana Avenue

WINSTON-SALEM, NC 27105

WAREHOUSE SPACE AVAILABLE

FOR LEASE

- $\pm 10,485$  SF industrial warehouse space available in Cherry Street Station
- Features 3 dock doors, 18'-20.5' ceilings, 2 private offices and a break area
- Conveniently located in close proximity to Business 52
- Lease Rate: \$6.50psf, Modified Gross

### 4400 Indiana Avenue

WINSTON-SALEM, NC 27105

| WAREHOUSE SPACE AVAILABLE | FOR LEASE |
|---------------------------|-----------|
|---------------------------|-----------|

| WAREHOUSE        | FOR LEASE                                                                                                                                                                                                                                                                                                                                                                                                                                                    |                |                |                |                                  |  |
|------------------|--------------------------------------------------------------------------------------------------------------------------------------------------------------------------------------------------------------------------------------------------------------------------------------------------------------------------------------------------------------------------------------------------------------------------------------------------------------|----------------|----------------|----------------|----------------------------------|--|
| LOCATION         |                                                                                                                                                                                                                                                                                                                                                                                                                                                              |                |                |                |                                  |  |
| Address          | 4400 Indiana Avenue, Winston-Salem, NC 27105                                                                                                                                                                                                                                                                                                                                                                                                                 |                |                |                |                                  |  |
| PROPERTY DETAIL  | _S                                                                                                                                                                                                                                                                                                                                                                                                                                                           |                |                |                |                                  |  |
| Property Type    | Warehouse                                                                                                                                                                                                                                                                                                                                                                                                                                                    | Available SF ± | 10,485         | Property Class | С                                |  |
| Property Subtype | Warehouse, Office                                                                                                                                                                                                                                                                                                                                                                                                                                            | Building SF ±  | 16,970         | Security       | Yes                              |  |
| # of Buildings   | 1                                                                                                                                                                                                                                                                                                                                                                                                                                                            | Year Renovated | 1984           | Parking        | Surface                          |  |
| # of Dock Doors  | 3                                                                                                                                                                                                                                                                                                                                                                                                                                                            | Sprinklered    | No             | # Restrooms    | 1                                |  |
| UTILITIES        |                                                                                                                                                                                                                                                                                                                                                                                                                                                              |                |                |                |                                  |  |
| Electrical       | Duke                                                                                                                                                                                                                                                                                                                                                                                                                                                         | Heat           | PNG            | Air            | Owner willing to fully condition |  |
| Water            | City of Winston-Salem                                                                                                                                                                                                                                                                                                                                                                                                                                        | Sewer          | Public         | Gas            | PNG                              |  |
| TAX INFORMATIOI  | N                                                                                                                                                                                                                                                                                                                                                                                                                                                            |                |                |                |                                  |  |
| Zoning           | НВ                                                                                                                                                                                                                                                                                                                                                                                                                                                           | Tax PIN        | 6827-75-1540   | Tax Value      |                                  |  |
| PRICING & TERMS  |                                                                                                                                                                                                                                                                                                                                                                                                                                                              |                |                |                |                                  |  |
| Lease Rate       | \$6.50                                                                                                                                                                                                                                                                                                                                                                                                                                                       | Lease Type     | Modified Gross |                |                                  |  |
|                  |                                                                                                                                                                                                                                                                                                                                                                                                                                                              |                |                |                |                                  |  |
| Comments         | ±10,485 SF of industrial warehouse space available in Cherry Street Station that features 3 dock doors, 18'-20.5' foot ceilings, 2 private offices, and a break area. Currently heated, but the owner is willing to fully condition the space. This property is located just off the corne of Cherry Street and Indiana Avenue, in close proximity to US 52, this provides ample parking and a convenient location for any warehouse or light assembly user. |                |                |                |                                  |  |