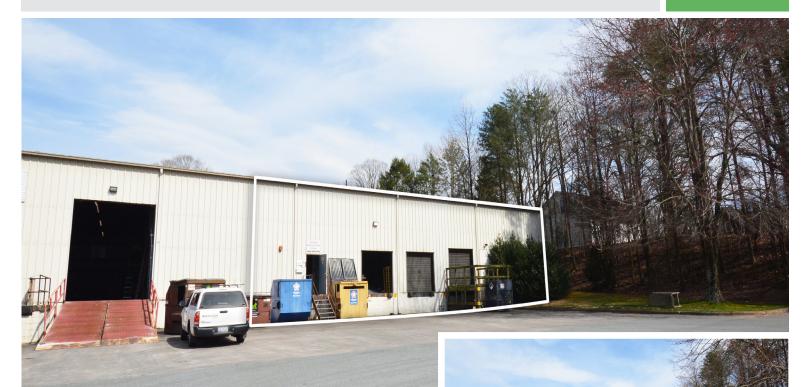

### 4400 Indiana Avenue

WINSTON-SALEM, NC 27105

WAREHOUSE SPACE AVAILABLE

FOR LEASE

 $\pm 10,485$  SF of industrial warehouse space available in Cherry Street Station that features 3 dock doors, 18'-20.5' foot ceilings, 2 private offices, and a break area. Currently heated, but the owner is willing to fully condition the space. This property is located just off the corner of Cherry Street and Indiana Avenue, in close proximity to US 52, this provides ample parking and a convenient location for any warehouse or light assembly user.

### 4400 Indiana Avenue

WINSTON-SALEM, NC 27105

WAREHOUSE SPACE AVAILABLE

FOR LEASE

- $\pm 10,485$  SF industrial warehouse space available in Cherry Street Station
- Features 3 dock doors, 18'-20.5' ceilings, 2 private offices and a break area
- Conveniently located in close proximity to Business 52
- Lease Rate: \$6.50psf, Modified Gross

### 4400 Indiana Avenue

WINSTON-SALEM, NC 27105

| WAREHOUSE SPACE AVAILABLE | FOR LEASE |
|---------------------------|-----------|
|---------------------------|-----------|

| WAREHOUSE        | FOR LEASE                                                                                                                                                                                                                                                                                                                                                                                                                                                    |                |                |                |                                  |  |
|------------------|--------------------------------------------------------------------------------------------------------------------------------------------------------------------------------------------------------------------------------------------------------------------------------------------------------------------------------------------------------------------------------------------------------------------------------------------------------------|----------------|----------------|----------------|----------------------------------|--|
| LOCATION         |                                                                                                                                                                                                                                                                                                                                                                                                                                                              |                |                |                |                                  |  |
| Address          | 4400 Indiana Avenue, Winston-Salem, NC 27105                                                                                                                                                                                                                                                                                                                                                                                                                 |                |                |                |                                  |  |
| PROPERTY DETAIL  | _S                                                                                                                                                                                                                                                                                                                                                                                                                                                           |                |                |                |                                  |  |
| Property Type    | Warehouse                                                                                                                                                                                                                                                                                                                                                                                                                                                    | Available SF ± | 10,485         | Property Class | С                                |  |
| Property Subtype | Warehouse, Office                                                                                                                                                                                                                                                                                                                                                                                                                                            | Building SF ±  | 16,970         | Security       | Yes                              |  |
| # of Buildings   | 1                                                                                                                                                                                                                                                                                                                                                                                                                                                            | Year Renovated | 1984           | Parking        | Surface                          |  |
| # of Dock Doors  | 3                                                                                                                                                                                                                                                                                                                                                                                                                                                            | Sprinklered    | No             | # Restrooms    | 1                                |  |
| UTILITIES        |                                                                                                                                                                                                                                                                                                                                                                                                                                                              |                |                |                |                                  |  |
| Electrical       | Duke                                                                                                                                                                                                                                                                                                                                                                                                                                                         | Heat           | PNG            | Air            | Owner willing to fully condition |  |
| Water            | City of Winston-Salem                                                                                                                                                                                                                                                                                                                                                                                                                                        | Sewer          | Public         | Gas            | PNG                              |  |
| TAX INFORMATIOI  | N                                                                                                                                                                                                                                                                                                                                                                                                                                                            |                |                |                |                                  |  |
| Zoning           | НВ                                                                                                                                                                                                                                                                                                                                                                                                                                                           | Tax PIN        | 6827-75-1540   | Tax Value      |                                  |  |
| PRICING & TERMS  |                                                                                                                                                                                                                                                                                                                                                                                                                                                              |                |                |                |                                  |  |
| Lease Rate       | \$6.50                                                                                                                                                                                                                                                                                                                                                                                                                                                       | Lease Type     | Modified Gross |                |                                  |  |
|                  |                                                                                                                                                                                                                                                                                                                                                                                                                                                              |                |                |                |                                  |  |
| Comments         | ±10,485 SF of industrial warehouse space available in Cherry Street Station that features 3 dock doors, 18'-20.5' foot ceilings, 2 private offices, and a break area. Currently heated, but the owner is willing to fully condition the space. This property is located just off the corne of Cherry Street and Indiana Avenue, in close proximity to US 52, this provides ample parking and a convenient location for any warehouse or light assembly user. |                |                |                |                                  |  |