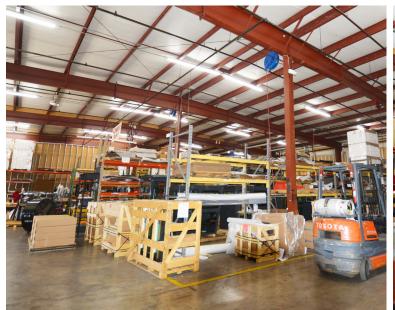

### 4400 Indiana Avenue

WINSTON-SALEM, NC 27105

WAREHOUSE SPACE AVAILABLE

FOR LEASE

 $\pm 10,485$  SF of industrial warehouse space available in Cherry Street Station that features 3 dock doors, 18'-20.5' foot ceilings, 2 private offices, and a break area. Currently heated, but the owner is willing to fully condition the space. This property is located just off the corner of Cherry Street and Indiana Avenue, in close proximity to US 52, this provides ample parking and a convenient location for any warehouse or light assembly user.

### 4400 Indiana Avenue

WINSTON-SALEM, NC 27105

WAREHOUSE SPACE AVAILABLE

FOR LEASE

- $\pm 10,485$  SF industrial warehouse space available in Cherry Street Station
- Features 3 dock doors, 18'-20.5' ceilings, 2 private offices and a break area
- Conveniently located in close proximity to Business 52
- Lease Rate: \$6.50psf, Modified Gross

### 4400 Indiana Avenue

WINSTON-SALEM, NC 27105

| WAREHOUSE SPACE AVAILABLE | FOR LEASE |
|---------------------------|-----------|
|---------------------------|-----------|

| WAREHOUSE        | FOR LEASE                                                                                                                                                                                                                                                                                                                                                                                                                                                    |                |                |                |                                  |  |
|------------------|--------------------------------------------------------------------------------------------------------------------------------------------------------------------------------------------------------------------------------------------------------------------------------------------------------------------------------------------------------------------------------------------------------------------------------------------------------------|----------------|----------------|----------------|----------------------------------|--|
| LOCATION         |                                                                                                                                                                                                                                                                                                                                                                                                                                                              |                |                |                |                                  |  |
| Address          | 4400 Indiana Avenue, Winston-Salem, NC 27105                                                                                                                                                                                                                                                                                                                                                                                                                 |                |                |                |                                  |  |
| PROPERTY DETAIL  | _S                                                                                                                                                                                                                                                                                                                                                                                                                                                           |                |                |                |                                  |  |
| Property Type    | Warehouse                                                                                                                                                                                                                                                                                                                                                                                                                                                    | Available SF ± | 10,485         | Property Class | С                                |  |
| Property Subtype | Warehouse, Office                                                                                                                                                                                                                                                                                                                                                                                                                                            | Building SF ±  | 16,970         | Security       | Yes                              |  |
| # of Buildings   | 1                                                                                                                                                                                                                                                                                                                                                                                                                                                            | Year Renovated | 1984           | Parking        | Surface                          |  |
| # of Dock Doors  | 3                                                                                                                                                                                                                                                                                                                                                                                                                                                            | Sprinklered    | No             | # Restrooms    | 1                                |  |
| UTILITIES        |                                                                                                                                                                                                                                                                                                                                                                                                                                                              |                |                |                |                                  |  |
| Electrical       | Duke                                                                                                                                                                                                                                                                                                                                                                                                                                                         | Heat           | PNG            | Air            | Owner willing to fully condition |  |
| Water            | City of Winston-Salem                                                                                                                                                                                                                                                                                                                                                                                                                                        | Sewer          | Public         | Gas            | PNG                              |  |
| TAX INFORMATIOI  | N                                                                                                                                                                                                                                                                                                                                                                                                                                                            |                |                |                |                                  |  |
| Zoning           | НВ                                                                                                                                                                                                                                                                                                                                                                                                                                                           | Tax PIN        | 6827-75-1540   | Tax Value      |                                  |  |
| PRICING & TERMS  |                                                                                                                                                                                                                                                                                                                                                                                                                                                              |                |                |                |                                  |  |
| Lease Rate       | \$6.50                                                                                                                                                                                                                                                                                                                                                                                                                                                       | Lease Type     | Modified Gross |                |                                  |  |
|                  |                                                                                                                                                                                                                                                                                                                                                                                                                                                              |                |                |                |                                  |  |
| Comments         | ±10,485 SF of industrial warehouse space available in Cherry Street Station that features 3 dock doors, 18'-20.5' foot ceilings, 2 private offices, and a break area. Currently heated, but the owner is willing to fully condition the space. This property is located just off the corne of Cherry Street and Indiana Avenue, in close proximity to US 52, this provides ample parking and a convenient location for any warehouse or light assembly user. |                |                |                |                                  |  |