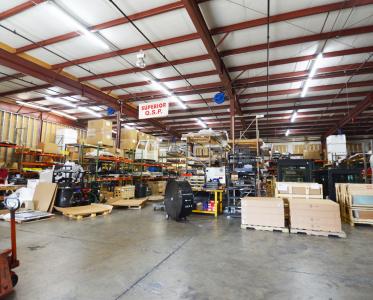

### 4400 Indiana Avenue

WINSTON-SALEM, NC 27105

WAREHOUSE SPACE AVAILABLE

FOR LEASE

 $\pm 10,485$  SF of industrial warehouse space available in Cherry Street Station that features 3 dock doors, 18'-20.5' foot ceilings, 2 private offices, and a break area. Currently heated, but the owner is willing to fully condition the space. This property is located just off the corner of Cherry Street and Indiana Avenue, in close proximity to US 52, this provides ample parking and a convenient location for any warehouse or light assembly user.

### 4400 Indiana Avenue

WINSTON-SALEM, NC 27105

WAREHOUSE SPACE AVAILABLE

FOR LEASE

- $\pm 10,485$  SF industrial warehouse space available in Cherry Street Station
- Features 3 dock doors, 18'-20.5' ceilings, 2 private offices and a break area
- Conveniently located in close proximity to Business 52
- Lease Rate: \$6.50psf, Modified Gross

### 4400 Indiana Avenue

WINSTON-SALEM, NC 27105

| WAREHOUSE SPACE AVAILABLE | FOR LEASE |
|---------------------------|-----------|
|---------------------------|-----------|

| WAREHOUSE        | FOR LEASE                                                                                                                                                                                                                                                                                                                                                                                                                                                    |                |                |                |                                  |  |
|------------------|--------------------------------------------------------------------------------------------------------------------------------------------------------------------------------------------------------------------------------------------------------------------------------------------------------------------------------------------------------------------------------------------------------------------------------------------------------------|----------------|----------------|----------------|----------------------------------|--|
| LOCATION         |                                                                                                                                                                                                                                                                                                                                                                                                                                                              |                |                |                |                                  |  |
| Address          | 4400 Indiana Avenue, Winston-Salem, NC 27105                                                                                                                                                                                                                                                                                                                                                                                                                 |                |                |                |                                  |  |
| PROPERTY DETAIL  | _S                                                                                                                                                                                                                                                                                                                                                                                                                                                           |                |                |                |                                  |  |
| Property Type    | Warehouse                                                                                                                                                                                                                                                                                                                                                                                                                                                    | Available SF ± | 10,485         | Property Class | С                                |  |
| Property Subtype | Warehouse, Office                                                                                                                                                                                                                                                                                                                                                                                                                                            | Building SF ±  | 16,970         | Security       | Yes                              |  |
| # of Buildings   | 1                                                                                                                                                                                                                                                                                                                                                                                                                                                            | Year Renovated | 1984           | Parking        | Surface                          |  |
| # of Dock Doors  | 3                                                                                                                                                                                                                                                                                                                                                                                                                                                            | Sprinklered    | No             | # Restrooms    | 1                                |  |
| UTILITIES        |                                                                                                                                                                                                                                                                                                                                                                                                                                                              |                |                |                |                                  |  |
| Electrical       | Duke                                                                                                                                                                                                                                                                                                                                                                                                                                                         | Heat           | PNG            | Air            | Owner willing to fully condition |  |
| Water            | City of Winston-Salem                                                                                                                                                                                                                                                                                                                                                                                                                                        | Sewer          | Public         | Gas            | PNG                              |  |
| TAX INFORMATIOI  | N                                                                                                                                                                                                                                                                                                                                                                                                                                                            |                |                |                |                                  |  |
| Zoning           | НВ                                                                                                                                                                                                                                                                                                                                                                                                                                                           | Tax PIN        | 6827-75-1540   | Tax Value      |                                  |  |
| PRICING & TERMS  |                                                                                                                                                                                                                                                                                                                                                                                                                                                              |                |                |                |                                  |  |
| Lease Rate       | \$6.50                                                                                                                                                                                                                                                                                                                                                                                                                                                       | Lease Type     | Modified Gross |                |                                  |  |
|                  |                                                                                                                                                                                                                                                                                                                                                                                                                                                              |                |                |                |                                  |  |
| Comments         | ±10,485 SF of industrial warehouse space available in Cherry Street Station that features 3 dock doors, 18'-20.5' foot ceilings, 2 private offices, and a break area. Currently heated, but the owner is willing to fully condition the space. This property is located just off the corne of Cherry Street and Indiana Avenue, in close proximity to US 52, this provides ample parking and a convenient location for any warehouse or light assembly user. |                |                |                |                                  |  |