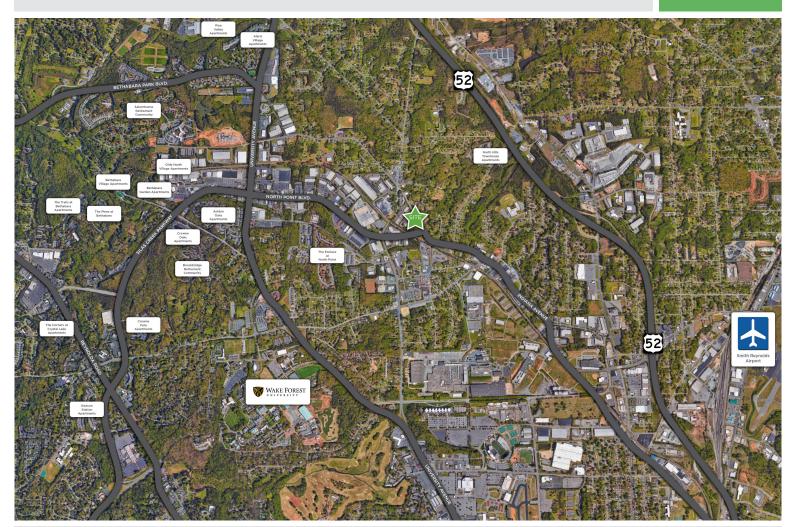

### 4400 Indiana Avenue

WINSTON-SALEM, NC 27105

WAREHOUSE SPACE AVAILABLE

FOR LEASE

 $\pm 10,485$  SF of industrial warehouse space available in Cherry Street Station that features 3 dock doors, 18'-20.5' foot ceilings, 2 private offices, and a break area. Currently heated, but the owner is willing to fully condition the space. This property is located just off the corner of Cherry Street and Indiana Avenue, in close proximity to US 52, this provides ample parking and a convenient location for any warehouse or light assembly user.

### 4400 Indiana Avenue

WINSTON-SALEM, NC 27105

| WAREHOUSE SPACE AVAILABLE | FOR LEASE |
|---------------------------|-----------|
|---------------------------|-----------|

| WAREHOUSE        | FOR LEASE                                                                                                                                                                                                                                                                                                                                                                                                                                                    |                |                |                |                                  |  |
|------------------|--------------------------------------------------------------------------------------------------------------------------------------------------------------------------------------------------------------------------------------------------------------------------------------------------------------------------------------------------------------------------------------------------------------------------------------------------------------|----------------|----------------|----------------|----------------------------------|--|
| LOCATION         |                                                                                                                                                                                                                                                                                                                                                                                                                                                              |                |                |                |                                  |  |
| Address          | 4400 Indiana Avenue, Winston-Salem, NC 27105                                                                                                                                                                                                                                                                                                                                                                                                                 |                |                |                |                                  |  |
| PROPERTY DETAIL  | _S                                                                                                                                                                                                                                                                                                                                                                                                                                                           |                |                |                |                                  |  |
| Property Type    | Warehouse                                                                                                                                                                                                                                                                                                                                                                                                                                                    | Available SF ± | 10,485         | Property Class | С                                |  |
| Property Subtype | Warehouse, Office                                                                                                                                                                                                                                                                                                                                                                                                                                            | Building SF ±  | 16,970         | Security       | Yes                              |  |
| # of Buildings   | 1                                                                                                                                                                                                                                                                                                                                                                                                                                                            | Year Renovated | 1984           | Parking        | Surface                          |  |
| # of Dock Doors  | 3                                                                                                                                                                                                                                                                                                                                                                                                                                                            | Sprinklered    | No             | # Restrooms    | 1                                |  |
| UTILITIES        |                                                                                                                                                                                                                                                                                                                                                                                                                                                              |                |                |                |                                  |  |
| Electrical       | Duke                                                                                                                                                                                                                                                                                                                                                                                                                                                         | Heat           | PNG            | Air            | Owner willing to fully condition |  |
| Water            | City of Winston-Salem                                                                                                                                                                                                                                                                                                                                                                                                                                        | Sewer          | Public         | Gas            | PNG                              |  |
| TAX INFORMATIOI  | N                                                                                                                                                                                                                                                                                                                                                                                                                                                            |                |                |                |                                  |  |
| Zoning           | НВ                                                                                                                                                                                                                                                                                                                                                                                                                                                           | Tax PIN        | 6827-75-1540   | Tax Value      |                                  |  |
| PRICING & TERMS  |                                                                                                                                                                                                                                                                                                                                                                                                                                                              |                |                |                |                                  |  |
| Lease Rate       | \$6.50                                                                                                                                                                                                                                                                                                                                                                                                                                                       | Lease Type     | Modified Gross |                |                                  |  |
|                  |                                                                                                                                                                                                                                                                                                                                                                                                                                                              |                |                |                |                                  |  |
| Comments         | ±10,485 SF of industrial warehouse space available in Cherry Street Station that features 3 dock doors, 18'-20.5' foot ceilings, 2 private offices, and a break area. Currently heated, but the owner is willing to fully condition the space. This property is located just off the corne of Cherry Street and Indiana Avenue, in close proximity to US 52, this provides ample parking and a convenient location for any warehouse or light assembly user. |                |                |                |                                  |  |