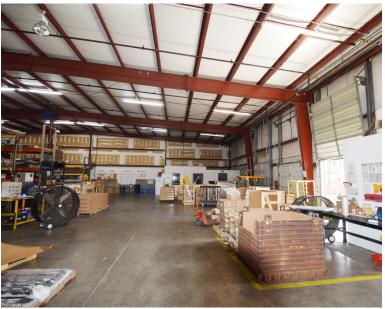

### 4400 Indiana Avenue

WINSTON-SALEM, NC 27105

WAREHOUSE SPACE AVAILABLE

FOR LEASE

 $\pm 10,485$  SF of industrial warehouse space available in Cherry Street Station that features 3 dock doors, 18'-20.5' foot ceilings, 2 private offices, and a break area. Currently heated, but the owner is willing to fully condition the space. This property is located just off the corner of Cherry Street and Indiana Avenue, in close proximity to US 52, this provides ample parking and a convenient location for any warehouse or light assembly user.

### 4400 Indiana Avenue

WINSTON-SALEM, NC 27105

WAREHOUSE SPACE AVAILABLE

FOR LEASE

- $\pm 10,485$  SF industrial warehouse space available in Cherry Street Station
- Features 3 dock doors, 18'-20.5' ceilings, 2 private offices and a break area
- Conveniently located in close proximity to Business 52
- Lease Rate: \$6.50psf, Modified Gross

### 4400 Indiana Avenue

WINSTON-SALEM, NC 27105

| WAREHOUSE SPACE AVAILABLE | FOR LEASE |
|---------------------------|-----------|
|---------------------------|-----------|

| WAREHOUSE        | FOR LEASE                                                                                                                                                                                                                                                                                                                                                                                                                                                    |                |                |                |                                  |  |
|------------------|--------------------------------------------------------------------------------------------------------------------------------------------------------------------------------------------------------------------------------------------------------------------------------------------------------------------------------------------------------------------------------------------------------------------------------------------------------------|----------------|----------------|----------------|----------------------------------|--|
| LOCATION         |                                                                                                                                                                                                                                                                                                                                                                                                                                                              |                |                |                |                                  |  |
| Address          | 4400 Indiana Avenue, Winston-Salem, NC 27105                                                                                                                                                                                                                                                                                                                                                                                                                 |                |                |                |                                  |  |
| PROPERTY DETAIL  | _S                                                                                                                                                                                                                                                                                                                                                                                                                                                           |                |                |                |                                  |  |
| Property Type    | Warehouse                                                                                                                                                                                                                                                                                                                                                                                                                                                    | Available SF ± | 10,485         | Property Class | С                                |  |
| Property Subtype | Warehouse, Office                                                                                                                                                                                                                                                                                                                                                                                                                                            | Building SF ±  | 16,970         | Security       | Yes                              |  |
| # of Buildings   | 1                                                                                                                                                                                                                                                                                                                                                                                                                                                            | Year Renovated | 1984           | Parking        | Surface                          |  |
| # of Dock Doors  | 3                                                                                                                                                                                                                                                                                                                                                                                                                                                            | Sprinklered    | No             | # Restrooms    | 1                                |  |
| UTILITIES        |                                                                                                                                                                                                                                                                                                                                                                                                                                                              |                |                |                |                                  |  |
| Electrical       | Duke                                                                                                                                                                                                                                                                                                                                                                                                                                                         | Heat           | PNG            | Air            | Owner willing to fully condition |  |
| Water            | City of Winston-Salem                                                                                                                                                                                                                                                                                                                                                                                                                                        | Sewer          | Public         | Gas            | PNG                              |  |
| TAX INFORMATIOI  | N                                                                                                                                                                                                                                                                                                                                                                                                                                                            |                |                |                |                                  |  |
| Zoning           | НВ                                                                                                                                                                                                                                                                                                                                                                                                                                                           | Tax PIN        | 6827-75-1540   | Tax Value      |                                  |  |
| PRICING & TERMS  |                                                                                                                                                                                                                                                                                                                                                                                                                                                              |                |                |                |                                  |  |
| Lease Rate       | \$6.50                                                                                                                                                                                                                                                                                                                                                                                                                                                       | Lease Type     | Modified Gross |                |                                  |  |
|                  |                                                                                                                                                                                                                                                                                                                                                                                                                                                              |                |                |                |                                  |  |
| Comments         | ±10,485 SF of industrial warehouse space available in Cherry Street Station that features 3 dock doors, 18'-20.5' foot ceilings, 2 private offices, and a break area. Currently heated, but the owner is willing to fully condition the space. This property is located just off the corne of Cherry Street and Indiana Avenue, in close proximity to US 52, this provides ample parking and a convenient location for any warehouse or light assembly user. |                |                |                |                                  |  |