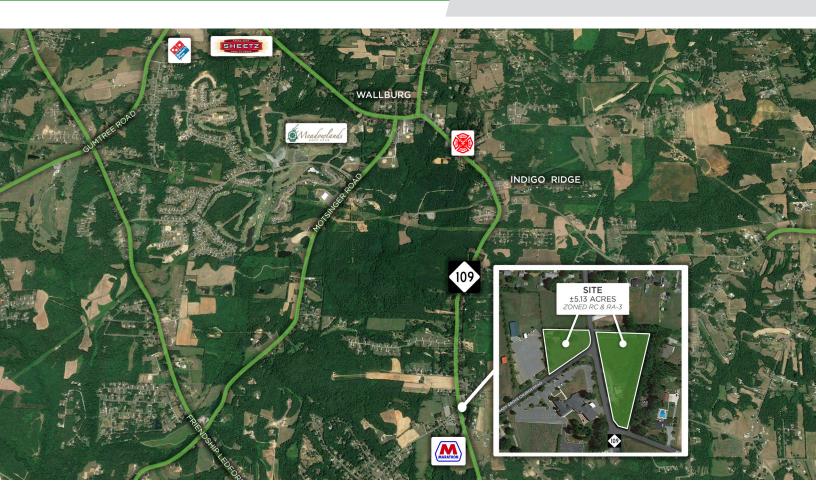

### **DESCRIPTION**

Unique opportunity located in the town limits of Wallburg (SE of Winston-Salem and SW of Greensboro). This  $\pm 5.13$  acre parcel is separated by Hwy 109. The commercial parcel is located on the corner of Hwy 109 and Johnson Road and is currently leased as a car lot, while the residential parcel, on the corner of Hwy 109 and Shady Grove Church Road has a tenant currently leasing the residence. This property has great visibility for retail or residential development between Wallburg Elementary and Ledford Middle School. Utilities available to site.

### **DESCRIPTION**

Unique opportunity located in the town limits of Wallburg (SE of Winston-Salem and SW of Greensboro). This ±5.13 acre parcel is separated by Hwy 109. The commercial parcel is located on the corner of Hwy 109 and Johnson Road and is currently leased as a car lot, while the residential parcel, on the corner of Hwy 109 and Shady Grove Church Road has a tenant currently leasing the residence. This property has great visibility for retail or residential development between Wallburg Elementary and Ledford Middle School. Utilities available to site.