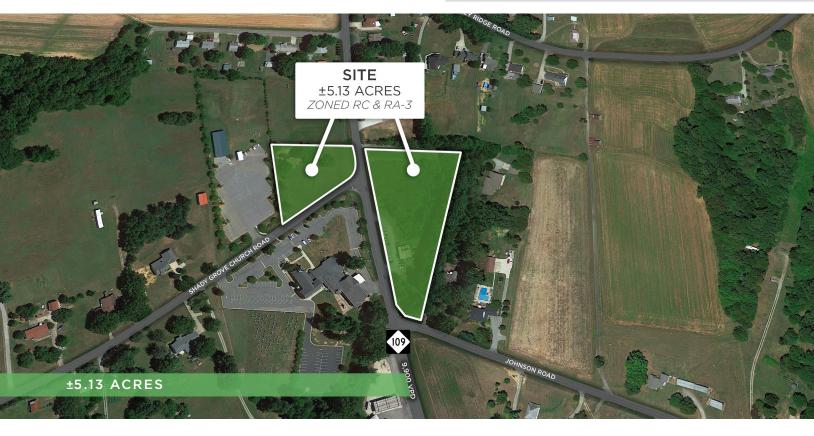

### **DESCRIPTION**

Unique opportunity located in the town limits of Wallburg (SE of Winston-Salem and SW of Greensboro). This  $\pm 5.13$  acre parcel is separated by Hwy 109. The commercial parcel is located on the corner of Hwy 109 and Johnson Road and is currently leased as a car lot, while the residential parcel, on the corner of Hwy 109 and Shady Grove Church Road has a tenant currently leasing the residence. This property has great visibility for retail or residential development between Wallburg Elementary and Ledford Middle School. Utilities available to site.

### **DESCRIPTION**

Unique opportunity located in the town limits of Wallburg (SE of Winston-Salem and SW of Greensboro). This ±5.13 acre parcel is separated by Hwy 109. The commercial parcel is located on the corner of Hwy 109 and Johnson Road and is currently leased as a car lot, while the residential parcel, on the corner of Hwy 109 and Shady Grove Church Road has a tenant currently leasing the residence. This property has great visibility for retail or residential development between Wallburg Elementary and Ledford Middle School. Utilities available to site.