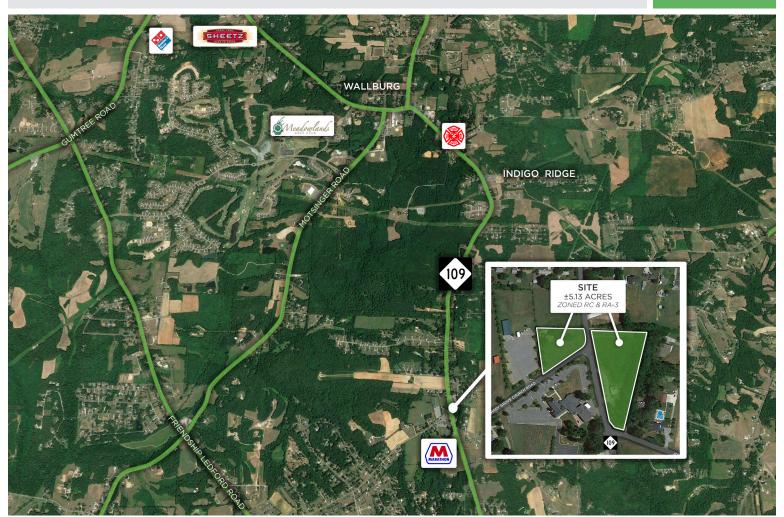

### 6524 North NC Highway 109

WINSTON-SALEM, NC 27107

±5.13 ACRES FOR SALE

Unique opportunity located in the town limits of Wallburg (SE of Winston-Salem and SW of Greensboro). This ±5.13 acre parcel is separated by Hwy 109. The commercial parcel is located on the corner of Hwy 109 and Johnson Road and is currently leased as a car lot, while the residential parcel, on the corner of Hwy 109 and Shady Grove Church Road has a tenant currently leasing the residence. This property has great visibility for retail or residential development between Wallburg Elementary and Ledford Middle School. Utilities available to site.

## 6524 North NC Highway 109

WINSTON-SALEM, NC 27107

±5.13 ACRES FOR SALE

- ±5.13 Acre parcel located in the town limits of Wallburg
- Consists of two parcels, ideal for retail or residential development
- Great visibility
- Utilities are available to the site
- Price: \$425,000

## 6524 North NC Highway 109

WINSTON-SALEM, NC 27107

| ±5.13 ACRES | FOR SALE |
|-------------|----------|
| 13.13 ACRES | FOR SALE |

| LOCATION         |                                                                                                                                                                                                                                                                                                                                                                                                                                                                                                                                                                      |                  |                   |               |         |  |
|------------------|----------------------------------------------------------------------------------------------------------------------------------------------------------------------------------------------------------------------------------------------------------------------------------------------------------------------------------------------------------------------------------------------------------------------------------------------------------------------------------------------------------------------------------------------------------------------|------------------|-------------------|---------------|---------|--|
| Address          | 6524 North NC Highway 109, Winston-Salem, NC 27107                                                                                                                                                                                                                                                                                                                                                                                                                                                                                                                   |                  | County            | Davidson      |         |  |
| PROPERTY DETAILS |                                                                                                                                                                                                                                                                                                                                                                                                                                                                                                                                                                      |                  |                   |               |         |  |
| Property Type    | Land                                                                                                                                                                                                                                                                                                                                                                                                                                                                                                                                                                 | Property Subtype | Retail/Commercial | Acres         | 5.13    |  |
| UTILITIES        |                                                                                                                                                                                                                                                                                                                                                                                                                                                                                                                                                                      |                  |                   |               |         |  |
| Electrical       |                                                                                                                                                                                                                                                                                                                                                                                                                                                                                                                                                                      | Water            | Davidson County   | Sewer         | Septic  |  |
| TAX INFORMATION  |                                                                                                                                                                                                                                                                                                                                                                                                                                                                                                                                                                      |                  |                   |               |         |  |
| Zoning           | RC, RA-3                                                                                                                                                                                                                                                                                                                                                                                                                                                                                                                                                             | Tax PIN          | 6861-03-44-4811   | Tax Block/Lot | 1050/25 |  |
| PRICING & TERMS  |                                                                                                                                                                                                                                                                                                                                                                                                                                                                                                                                                                      |                  |                   |               |         |  |
| Price            | \$425,000                                                                                                                                                                                                                                                                                                                                                                                                                                                                                                                                                            | Price/Acre       | \$82,846          |               |         |  |
|                  |                                                                                                                                                                                                                                                                                                                                                                                                                                                                                                                                                                      |                  |                   |               |         |  |
| Comments         | Unique opportunity located in the town limits of Wallburg (SE of Winston-Salem and SW of Greensboro). This ±5.13 acre parcel is separated by Hwy 109. The commercial parcel is located on the corner of Hwy 109 and Johnson Road and is currently leased as a car lot, while the residential parcel, on the corner of Hwy 109 and Shady Grove Church Road has a tenant currently leasing the residence. This property has great visibility for retail or residential development between Wallburg Elementary and Ledford Middle School. Utilities available to site. |                  |                   |               |         |  |