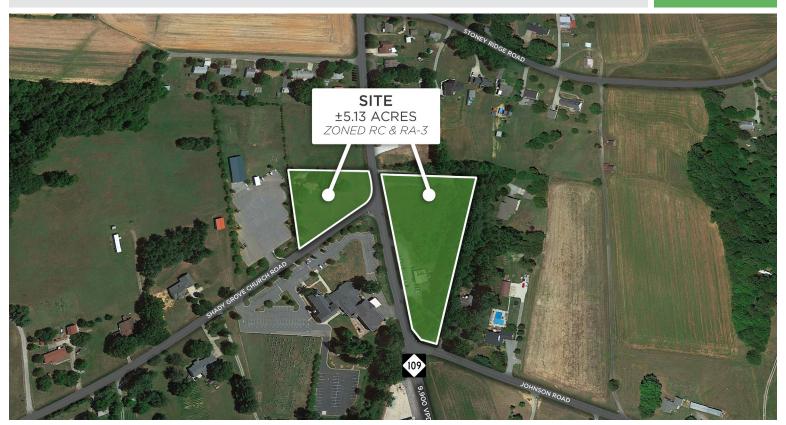

### 6524 North NC Highway 109

WINSTON-SALEM, NC 27107

±5.13 ACRES FOR SALE

Unique opportunity located in the town limits of Wallburg (SE of Winston-Salem and SW of Greensboro). This ±5.13 acre parcel is separated by Hwy 109. The commercial parcel is located on the corner of Hwy 109 and Johnson Road and is currently leased as a car lot, while the residential parcel, on the corner of Hwy 109 and Shady Grove Church Road has a tenant currently leasing the residence. This property has great visibility for retail or residential development between Wallburg Elementary and Ledford Middle School. Utilities available to site.

## 6524 North NC Highway 109

WINSTON-SALEM, NC 27107

±5.13 ACRES FOR SALE

- ±5.13 Acre parcel located in the town limits of Wallburg
- Consists of two parcels, ideal for retail or residential development
- Great visibility
- Utilities are available to the site
- Price: \$425,000

## 6524 North NC Highway 109

WINSTON-SALEM, NC 27107

| ±5.13 ACRES | FOR SALE |
|-------------|----------|
| 13.13 ACRES | FOR SALE |

| LOCATION         |                                                                                                                                                                                                                                                                                                                                                                                                                                                                                                                                                                      |                  |                   |               |         |  |
|------------------|----------------------------------------------------------------------------------------------------------------------------------------------------------------------------------------------------------------------------------------------------------------------------------------------------------------------------------------------------------------------------------------------------------------------------------------------------------------------------------------------------------------------------------------------------------------------|------------------|-------------------|---------------|---------|--|
| Address          | 6524 North NC Highway 109, Winston-Salem, NC 27107                                                                                                                                                                                                                                                                                                                                                                                                                                                                                                                   |                  | County            | Davidson      |         |  |
| PROPERTY DETAILS |                                                                                                                                                                                                                                                                                                                                                                                                                                                                                                                                                                      |                  |                   |               |         |  |
| Property Type    | Land                                                                                                                                                                                                                                                                                                                                                                                                                                                                                                                                                                 | Property Subtype | Retail/Commercial | Acres         | 5.13    |  |
| UTILITIES        |                                                                                                                                                                                                                                                                                                                                                                                                                                                                                                                                                                      |                  |                   |               |         |  |
| Electrical       |                                                                                                                                                                                                                                                                                                                                                                                                                                                                                                                                                                      | Water            | Davidson County   | Sewer         | Septic  |  |
| TAX INFORMATION  |                                                                                                                                                                                                                                                                                                                                                                                                                                                                                                                                                                      |                  |                   |               |         |  |
| Zoning           | RC, RA-3                                                                                                                                                                                                                                                                                                                                                                                                                                                                                                                                                             | Tax PIN          | 6861-03-44-4811   | Tax Block/Lot | 1050/25 |  |
| PRICING & TERMS  |                                                                                                                                                                                                                                                                                                                                                                                                                                                                                                                                                                      |                  |                   |               |         |  |
| Price            | \$425,000                                                                                                                                                                                                                                                                                                                                                                                                                                                                                                                                                            | Price/Acre       | \$82,846          |               |         |  |
|                  |                                                                                                                                                                                                                                                                                                                                                                                                                                                                                                                                                                      |                  |                   |               |         |  |
| Comments         | Unique opportunity located in the town limits of Wallburg (SE of Winston-Salem and SW of Greensboro). This ±5.13 acre parcel is separated by Hwy 109. The commercial parcel is located on the corner of Hwy 109 and Johnson Road and is currently leased as a car lot, while the residential parcel, on the corner of Hwy 109 and Shady Grove Church Road has a tenant currently leasing the residence. This property has great visibility for retail or residential development between Wallburg Elementary and Ledford Middle School. Utilities available to site. |                  |                   |               |         |  |