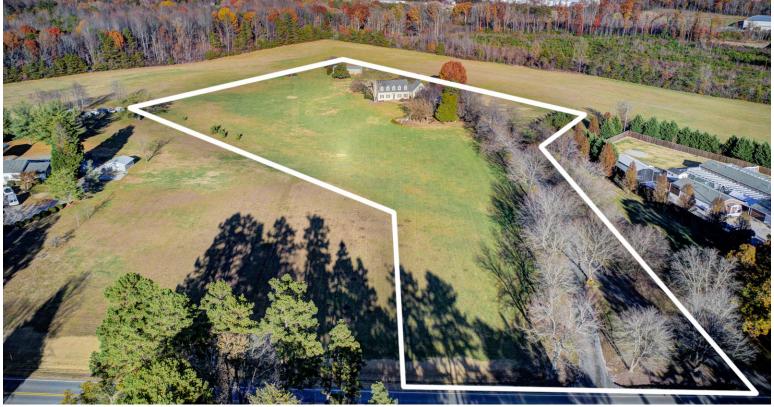

## 822 Gallimore Dairy Road

HIGH POINT, NC 27265

±7.21 ACRE DEVELOPMENT OPPORTUNITY

FOR SALE

±7.21 AC development opportunity. Ideal for light industrial, manufacturing or distribution. Prime Triad location with excellent access to I-40, near the Piedmont Triad Airport. Ability to develop various industrial build-to-suit options of up to 79,200 SF in proposed zoning LI. Great topography and significant nearby development as well as DOT planned improvements to Gallimore Dairy Road.

- ±7.21 Acres development opportunity in High Point NC
- Excellent access to I-40, near the Piedmont Triad Airport
- Ability to develop various industrial built-to-suit options of up to 79,200 SF in proposed zoning LI
- Sales Price: \$722,000