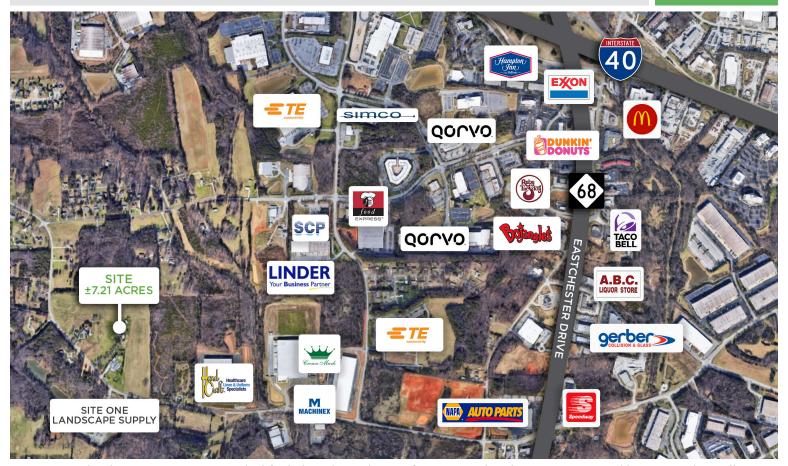

## 822 Gallimore Dairy Road

HIGH POINT, NC 27265

±7.21 ACRE DEVELOPMENT OPPORTUNITY

FOR SALE

±7.21 AC development opportunity. Ideal for light industrial, manufacturing or distribution. Prime Triad location with excellent access to I-40, near the Piedmont Triad Airport. Ability to develop various industrial build-to-suit options of up to 79,200 SF in proposed zoning LI. Great topography and significant nearby development as well as DOT planned improvements to Gallimore Dairy Road.

- ±7.21 Acres development opportunity in High Point NC
- Excellent access to I-40, near the Piedmont Triad Airport
- Ability to develop various industrial built-to-suit options of up to 79,200 SF in proposed zoning LI
- Sales Price: \$722,000