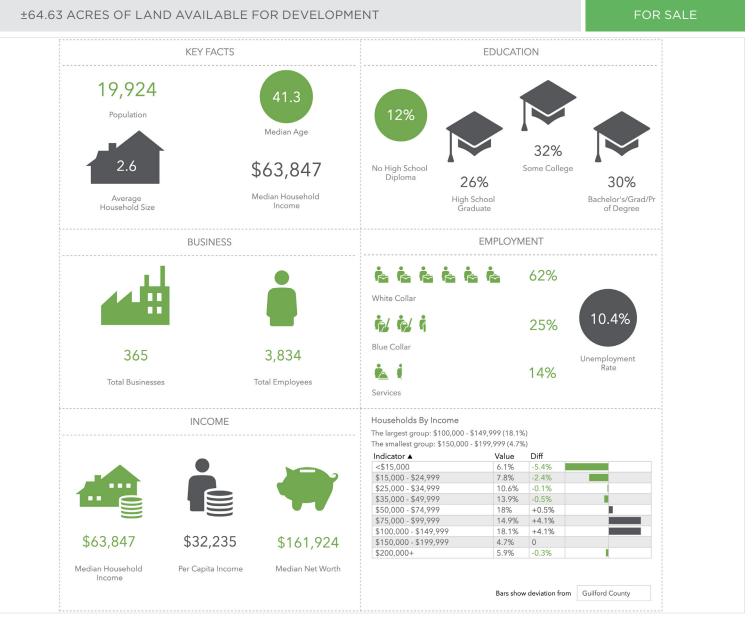

### ±64 Acres on Summit Avenue

6100 SUMMIT AVENUE, BROWN SUMMIT, NC 27214

**5 MILE DEMOGRAPHICS** 

TO LEARN MORE ABOUT THIS PROPERTY, CONTACT: