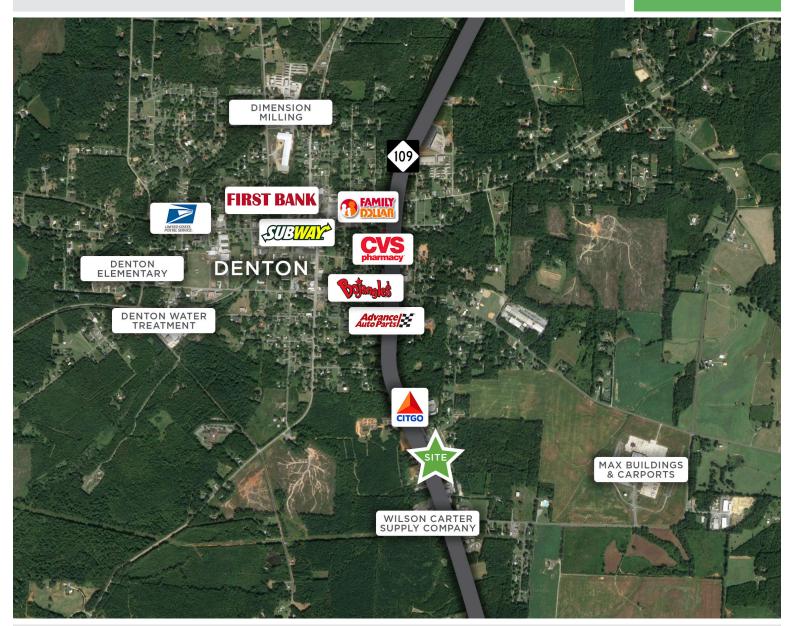

### ±1.5 Acres for Redevelopment

18725 S. NC HIGHWAY 109, DENTON, NC 27239

±1.5 ACRES ON NC HIGHWAY 109

FOR SALE

Located on NC Highway 109 in Denton, NC this  $\pm 1.5$  acre site is commercially zoned and offers tremendous accessibility. The subject contains a  $\pm 1,370$  SF residential house, currently rented to a tenant. Excellent expansion opportunity for a growing business.