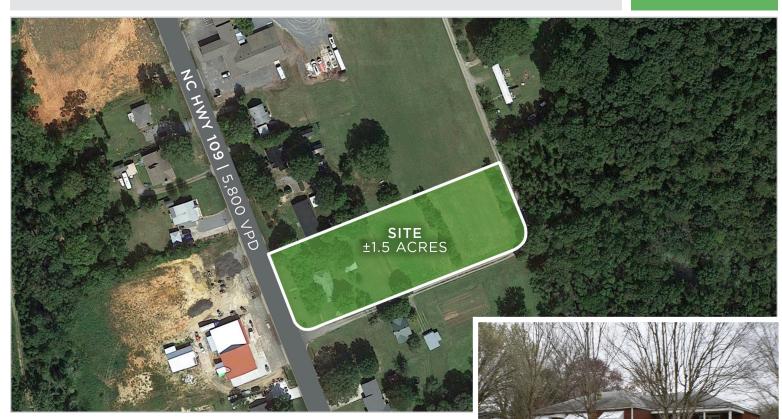

### ±1.5 Acres for Redevelopment

18725 S. NC HIGHWAY 109, DENTON, NC 27239

±1.5 ACRES ON NC HIGHWAY 109

FOR SALE

Located on NC Highway 109 in Denton, NC this  $\pm 1.5$  acre site is commercially zoned and offers tremendous accessibility. The subject contains a  $\pm 1,370$  SF residential house, currently rented to a tenant. Excellent expansion opportunity for a growing business.