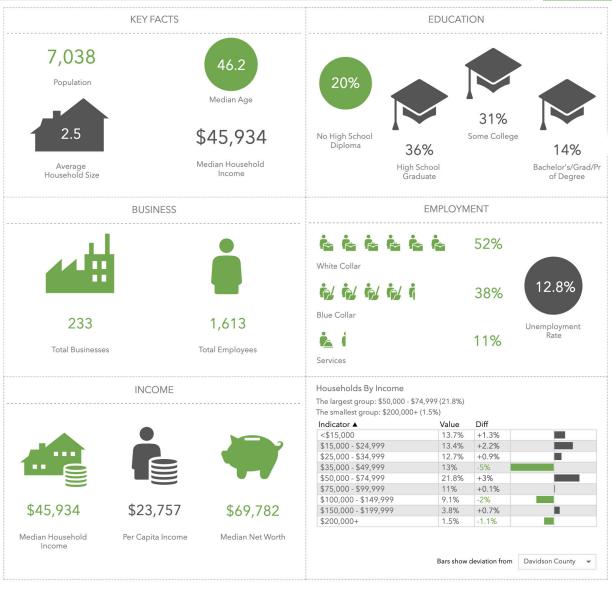

#### 5 MILE DEMOGRAPHICS

TO LEARN MORE ABOUT THIS PROPERTY, CONTACT:

R. Tim Lichtenstein

Tim@LTPcommercial.com

COMMERCIAL REAL ESTATE

## ±1.5 Acres for Redevelopment

18725 S. NC HIGHWAY 109, DENTON, NC 27239

±1.5 ACRES ON NC HIGHWAY 109

FOR SALE

| 2020 DEMOGRAPHICS        | 1 MILE   | 3 MILES  | 5 MILES  |  |
|--------------------------|----------|----------|----------|--|
| POPULATION               | 1,054    | 3,977    | 7,038    |  |
| TOTAL HOUSEHOLDS         | 433      | 1,612    | 2,843    |  |
| AVERAGE HOUSEHOLD INCOME | \$51,814 | \$54,797 | \$58,987 |  |