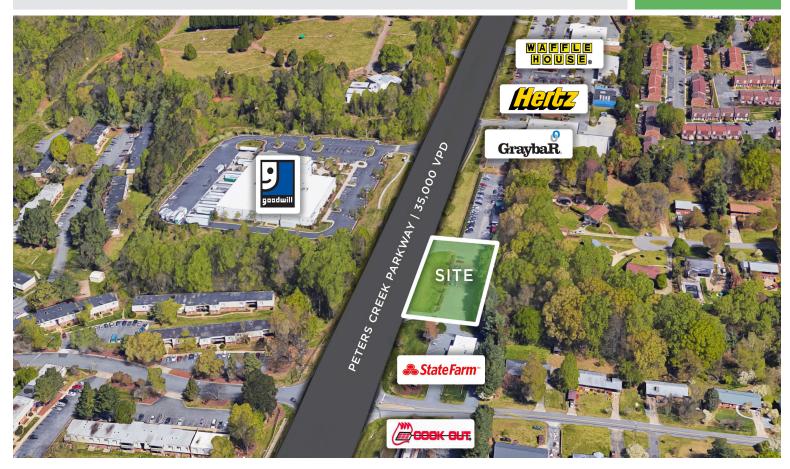

#### FOR SALE

Well-located development opportunity right on Peters Creek Parkway. This ±.75 AC site (35,000 VPD) is located in close proximity to I-40 and minutes from Highway 52. Ideally suited for a single tunnel car wash, automotive lot, or small drive-through.

#### DEVELOPMENT OPPORTUNITY

- ±0.75 Acre well-located development opportunity
- Sitting on Peters Creek Parkway with 35,000 VPD
- Located in close proximity to I-40 and minutes away from Highway 52
- Ideally suited for a single tunnel car wash, auto lot, or small drive-through
- Sale Price: \$350,000

| LOCATION         |                                                                                                                                                                                                                                                            |                  |              |           |           |  |
|------------------|------------------------------------------------------------------------------------------------------------------------------------------------------------------------------------------------------------------------------------------------------------|------------------|--------------|-----------|-----------|--|
| Address          | 2785 Peters Creek Parkway, Winston-Salem, NC 27127                                                                                                                                                                                                         |                  |              |           |           |  |
| PROPERTY DETAILS |                                                                                                                                                                                                                                                            |                  |              |           |           |  |
| Property Type    | Land                                                                                                                                                                                                                                                       | Property Subtype | Commercial   | Acres ±   | 0.75      |  |
| TAX INFORMATION  |                                                                                                                                                                                                                                                            |                  |              |           |           |  |
| Zoning           | HB-S                                                                                                                                                                                                                                                       | Tax PIN          | 6823-79-8619 | Tax Value | \$348,100 |  |
| PRICING & TERMS  |                                                                                                                                                                                                                                                            |                  |              |           |           |  |
| Sale Price       | \$350,000                                                                                                                                                                                                                                                  |                  |              |           |           |  |
|                  |                                                                                                                                                                                                                                                            |                  |              |           |           |  |
| Comments         | Well-located development opportunity right on Peters Creek Parkway. This ±.75 AC site (35,000 VPD) is located in close proximity to I-40 and minutes from Highway 52. Ideally suited for a single tunnel car wash, automotive lot, or small drive-through. |                  |              |           |           |  |