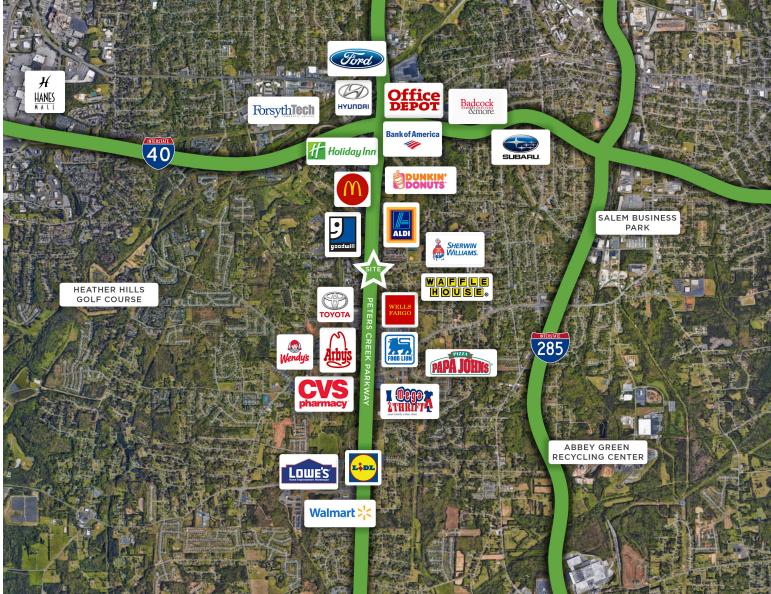

#### FOR SALE

Well-located development opportunity right on Peters Creek Parkway. This ±.75 AC site (35,000 VPD) is located in close proximity to I-40 and minutes from Highway 52. Ideally suited for a single tunnel car wash, automotive lot, or small drive-through.

#### DEVELOPMENT OPPORTUNITY

- ±0.75 Acre well-located development opportunity
- Sitting on Peters Creek Parkway with 35,000 VPD
- Located in close proximity to I-40 and minutes away from Highway 52
- Ideally suited for a single tunnel car wash, auto lot, or small drive-through
- Sale Price: \$350,000

| LOCATION         |                                                                                                                                                                                                                                                            |                  |              |           |           |  |
|------------------|------------------------------------------------------------------------------------------------------------------------------------------------------------------------------------------------------------------------------------------------------------|------------------|--------------|-----------|-----------|--|
| Address          | 2785 Peters Creek Parkway, Winston-Salem, NC 27127                                                                                                                                                                                                         |                  |              |           |           |  |
| PROPERTY DETAILS |                                                                                                                                                                                                                                                            |                  |              |           |           |  |
| Property Type    | Land                                                                                                                                                                                                                                                       | Property Subtype | Commercial   | Acres ±   | 0.75      |  |
| TAX INFORMATION  |                                                                                                                                                                                                                                                            |                  |              |           |           |  |
| Zoning           | HB-S                                                                                                                                                                                                                                                       | Tax PIN          | 6823-79-8619 | Tax Value | \$348,100 |  |
| PRICING & TERMS  |                                                                                                                                                                                                                                                            |                  |              |           |           |  |
| Sale Price       | \$350,000                                                                                                                                                                                                                                                  |                  |              |           |           |  |
|                  |                                                                                                                                                                                                                                                            |                  |              |           |           |  |
| Comments         | Well-located development opportunity right on Peters Creek Parkway. This ±.75 AC site (35,000 VPD) is located in close proximity to I-40 and minutes from Highway 52. Ideally suited for a single tunnel car wash, automotive lot, or small drive-through. |                  |              |           |           |  |