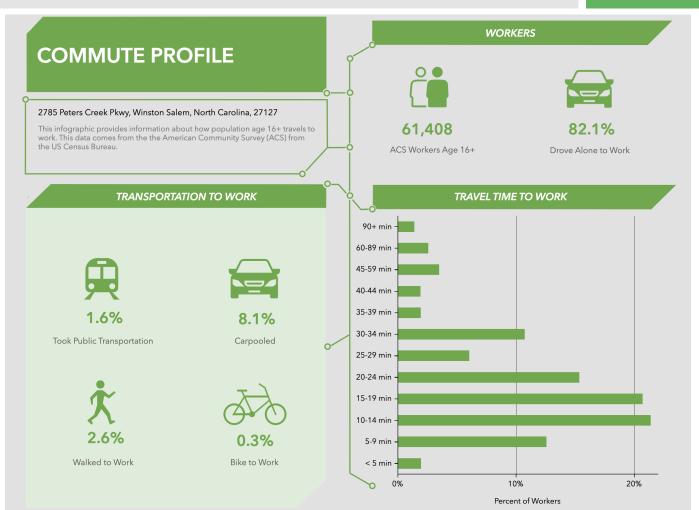

## ±0.75 Acres on Peters Creek Parkway

2785 PETERS CREEK PARKWAY, WINSTON-SALEM, NC 27127

| DEVELOPMENT OPPORTUNITY        |                |                  | FOR SALE          |
|--------------------------------|----------------|------------------|-------------------|
| 2020 DEMOGRAPHICS              | 1 MILE         | 3 MILES          | 5 MILES           |
| POPULATION<br>TOTAL HOUSEHOLDS | 8,258<br>3,527 | 63,201<br>25,889 | 142,101<br>57,926 |
| AVERAGE HOUSEHOLD INCOME       | \$49,743       | \$56,818         | \$65,073          |
|                                |                |                  |                   |