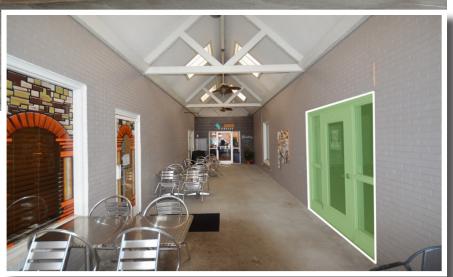

### **301 Brookstown Avenue**

WINSTON-SALEM, NC 27101

PRIME DOWNTOWN RETAIL SPACE

- ±1,400 SF prime downtown retail location
- Located next to Di Lisio's Italian Restaurant and ByGood Coffee
- Ideal for many uses and on-site parking available
- Rent: \$14.00 PSF, Modified Gross

#### PRIME DOWNTOWN RETAIL SPACE

FOR LEASE

| LOCATION         |                                                                                                                                                                                 |               |                |            |              |
|------------------|---------------------------------------------------------------------------------------------------------------------------------------------------------------------------------|---------------|----------------|------------|--------------|
| Address          | 301 Brookstown Avenue, Winston-Salem, NC 27101                                                                                                                                  |               |                |            |              |
| PROPERTY DETAILS |                                                                                                                                                                                 |               |                |            |              |
| Available SF ±   | 1,400                                                                                                                                                                           | Property Type | Retail         | Year Built | 1930         |
| TAX INFORMATION  |                                                                                                                                                                                 |               |                |            |              |
| Zoning           | GB                                                                                                                                                                              | Tax Block/Lot | BL0066/LO005   | Tax PIN    | 6835-14-7393 |
| PRICING & TERMS  |                                                                                                                                                                                 |               |                |            |              |
| Lease Rate       | \$14.00                                                                                                                                                                         | Lease Type    | Modified Gross |            |              |
|                  |                                                                                                                                                                                 |               |                |            |              |
| Comments         | Prime downtown Winston-Salem retail location with parking! Located next to Di Lisio's Italian Restaurant and ByGood Coffee, this ±1,400 SF retail space is ideal for many uses! |               |                |            |              |