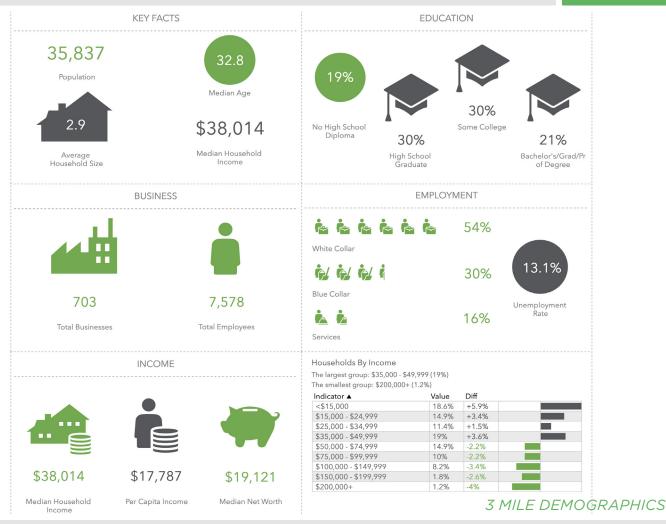

#### LOCATION

Address 809 Meadow Ridge Court, Winston-Salem, NC 27107

| PROPERTY DETAILS |             |             |              |           |      |              |           |
|------------------|-------------|-------------|--------------|-----------|------|--------------|-----------|
| Property Type    | Multifamily | # Buildings | 1            | # Units   | 6    | Unit Mix     | 1BR/1BA   |
| Average Unit SF  | 550         | Acres       | 0.02         | # Floors  | 2    | Washer/Dryer | Hook Up   |
| UTILITIES        |             |             |              |           |      |              |           |
| Water            | City        | Electric    | Duke         | Sewer     | City | Heat         | Baseboard |
| TAX INFORMATION  |             |             |              |           |      |              |           |
| Zoning           | RMU         | Tax PIN     | 6854-14-8789 | Tax Value |      |              |           |
| PRICING & TERMS  |             |             |              |           |      |              |           |