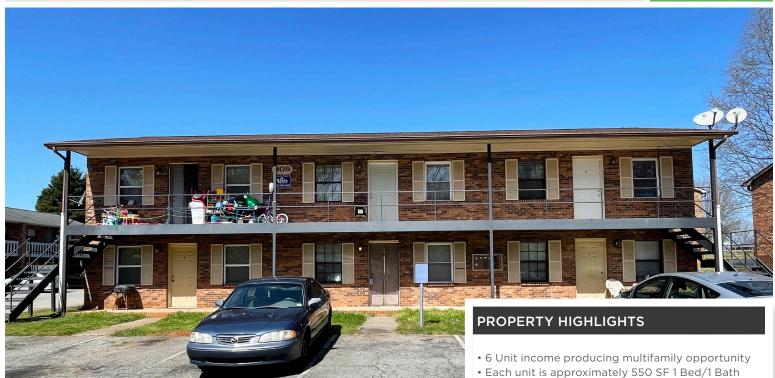

### 809 Meadow Ridge Court

WINSTON-SALEM, NC 27107

MULTIFAMILY INVESTMENT PROPERTY

FOR SALE

Six unit multifamily income producing investment opportunity in Winston-Salem, NC. Each unit is approximately 550 SF with 1 bed and 1 bath. Each unit is separately metered with washer/dryer hookups. Lots of upside, rents are below market and water expense can be passed onto tenant.

#### MULTIFAMILY INVESTMENT PROPERTY

FOR SALE

- Six unit multifamily, income-producing investment opportunity in Winston-Salem
- Each unit is ±550 SF with 1 bed and 1 bath
- Each unit is separately metered with washer/dryer hookups
- Sales Price: \$264,500