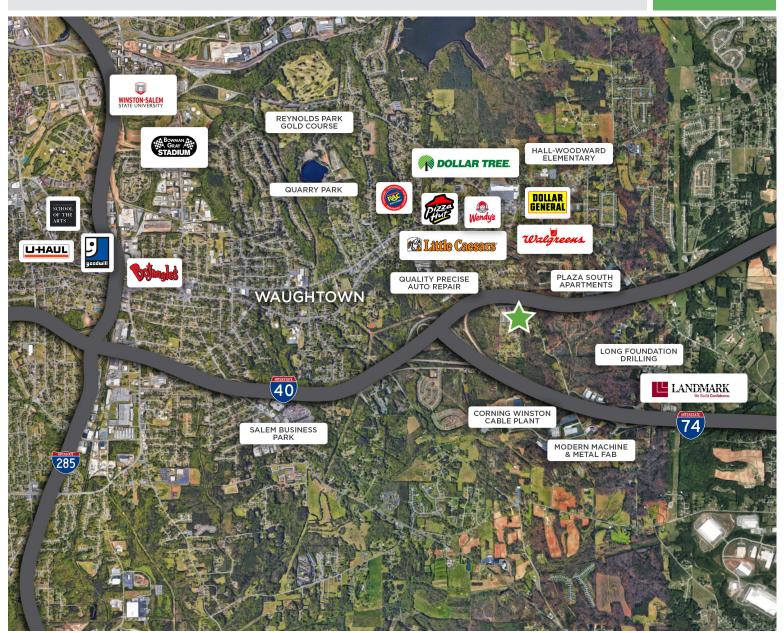

#### LOCATION

Address 809 Meadow Ridge Court, Winston-Salem, NC 27107

| PROPERTY DETAILS |             |             |              |           |      |              |           |
|------------------|-------------|-------------|--------------|-----------|------|--------------|-----------|
| Property Type    | Multifamily | # Buildings | 1            | # Units   | 6    | Unit Mix     | 1BR/1BA   |
| Average Unit SF  | 550         | Acres       | 0.02         | # Floors  | 2    | Washer/Dryer | Hook Up   |
| UTILITIES        |             |             |              |           |      |              |           |
| Water            | City        | Electric    | Duke         | Sewer     | City | Heat         | Baseboard |
| TAX INFORMATION  |             |             |              |           |      |              |           |
| Zoning           | RMU         | Tax PIN     | 6854-14-8789 | Tax Value |      |              |           |
| PRICING & TERMS  |             |             |              |           |      |              |           |