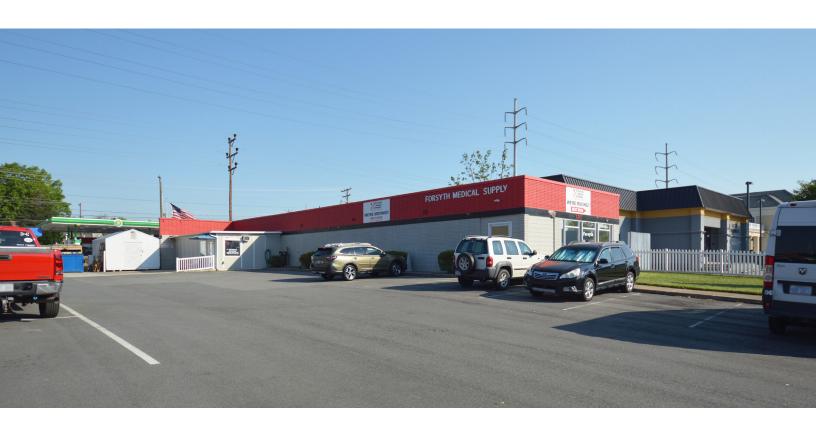

### **DESCRIPTION**

 $3,416\pm$  sf medical/office space available. Great curb appeal and visibility from both Trenwest Dr. and Stratford Rd. Conveniently located between Bethesda Rd., and Forsyth Medical Center. The property is well-suited for a single-tenant medical or office user with ample parking available.

#### **DESCRIPTION**

3,416± sf medical/office space available. Great curb appeal and visibility from both Trenwest Dr. and Stratford Rd. Conveniently located between Bethesda Rd., and Forsyth Medical Center. The property is well-suited for a single-tenant medical or office user with ample parking available.