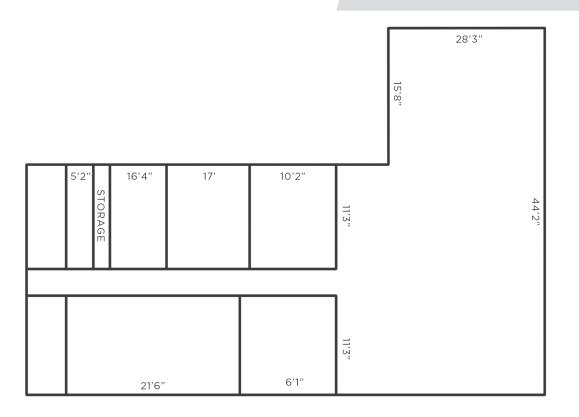

#### PROPERTY INFORMATION

| PROPERTY TYPE | Office | FLOORS         | 1            |
|---------------|--------|----------------|--------------|
| BUIDLING SF ± | 3,416  | ACRES ±        | 0.28         |
| YEAR BUILT    | 1970   | YEAR RENOVATED | 1982         |
| ZONING        | НВ     | TAX PIN        | 6815-61-8097 |