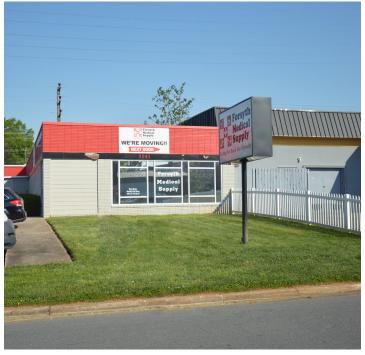

### **DESCRIPTION**

 $3,416\pm$  sf medical/office space available. Great curb appeal and visibility from both Trenwest Dr. and Stratford Rd. Conveniently located between Bethesda Rd., and Forsyth Medical Center. The property is well-suited for a single-tenant medical or office user with ample parking available.

#### **DESCRIPTION**

3,416± sf medical/office space available. Great curb appeal and visibility from both Trenwest Dr. and Stratford Rd. Conveniently located between Bethesda Rd., and Forsyth Medical Center. The property is well-suited for a single-tenant medical or office user with ample parking available.