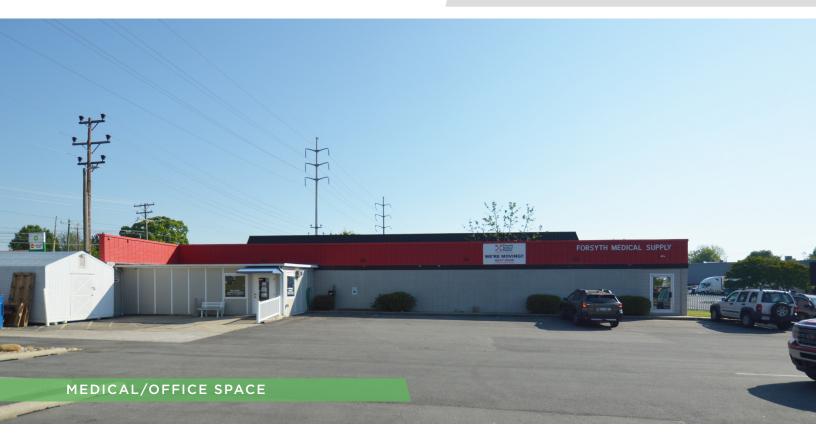

### **DESCRIPTION**

 $3,416\pm$  sf medical/office space available. Great curb appeal and visibility from both Trenwest Dr. and Stratford Rd. Conveniently located between Bethesda Rd., and Forsyth Medical Center. The property is well-suited for a single-tenant medical or office user with ample parking available.

#### **DESCRIPTION**

3,416± sf medical/office space available. Great curb appeal and visibility from both Trenwest Dr. and Stratford Rd. Conveniently located between Bethesda Rd., and Forsyth Medical Center. The property is well-suited for a single-tenant medical or office user with ample parking available.