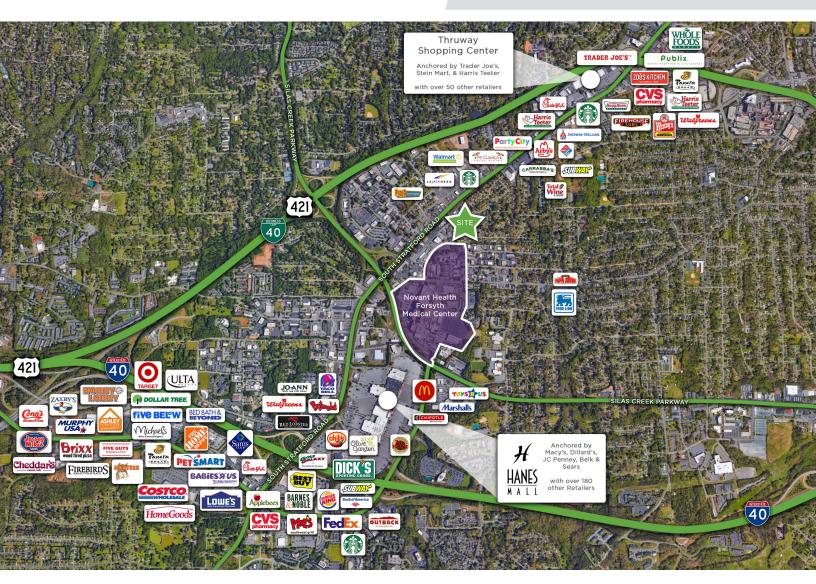

### **DESCRIPTION**

 $3,416\pm$  sf medical/office space available. Great curb appeal and visibility from both Trenwest Dr. and Stratford Rd. Conveniently located between Bethesda Rd., and Forsyth Medical Center. The property is well-suited for a single-tenant medical or office user with ample parking available.

#### **DESCRIPTION**

3,416± sf medical/office space available. Great curb appeal and visibility from both Trenwest Dr. and Stratford Rd. Conveniently located between Bethesda Rd., and Forsyth Medical Center. The property is well-suited for a single-tenant medical or office user with ample parking available.