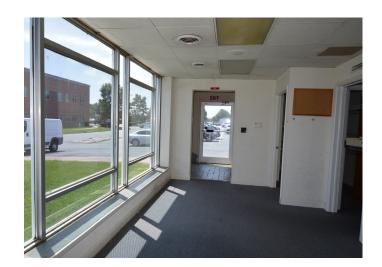

#### **DESCRIPTION**

 $3,416\pm$  sf medical/office space available. Great curb appeal and visibility from both Trenwest Dr. and Stratford Rd. Conveniently located between Bethesda Rd., and Forsyth Medical Center. The property is well-suited for a single-tenant medical or office user with ample parking available.

#### **DESCRIPTION**

3,416± sf medical/office space available. Great curb appeal and visibility from both Trenwest Dr. and Stratford Rd. Conveniently located between Bethesda Rd., and Forsyth Medical Center. The property is well-suited for a single-tenant medical or office user with ample parking available.