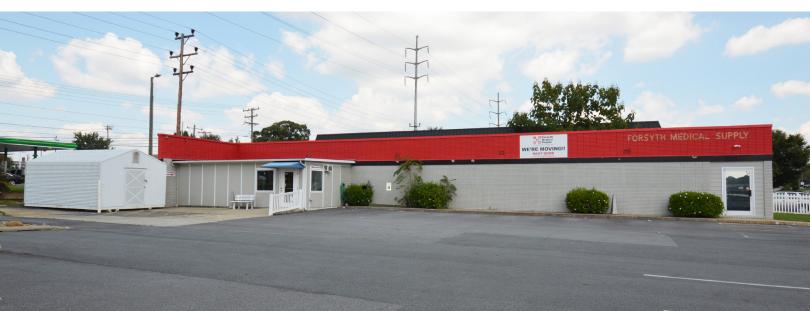

#### **DESCRIPTION**

 $3,416\pm$  sf medical/office space available. Great curb appeal and visibility from both Trenwest Dr. and Stratford Rd. Conveniently located between Bethesda Rd., and Forsyth Medical Center. The property is well-suited for a single-tenant medical or office user with ample parking available.

#### **DESCRIPTION**

3,416± sf medical/office space available. Great curb appeal and visibility from both Trenwest Dr. and Stratford Rd. Conveniently located between Bethesda Rd., and Forsyth Medical Center. The property is well-suited for a single-tenant medical or office user with ample parking available.