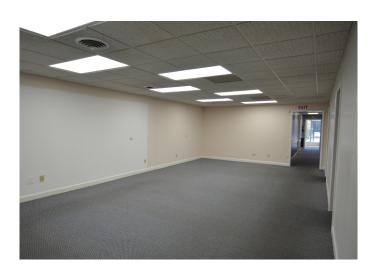

#### **DESCRIPTION**

 $3,416\pm$  sf medical/office space available. Great curb appeal and visibility from both Trenwest Dr. and Stratford Rd. Conveniently located between Bethesda Rd., and Forsyth Medical Center. The property is well-suited for a single-tenant medical or office user with ample parking available.

#### **DESCRIPTION**

3,416± sf medical/office space available. Great curb appeal and visibility from both Trenwest Dr. and Stratford Rd. Conveniently located between Bethesda Rd., and Forsyth Medical Center. The property is well-suited for a single-tenant medical or office user with ample parking available.