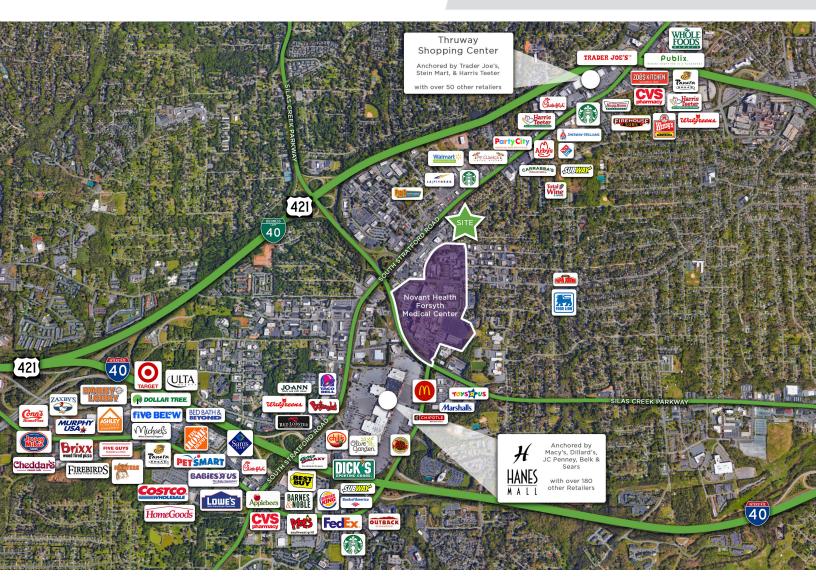

#### **DESCRIPTION**

 $3,416\pm$  sf medical/office space available. Great curb appeal and visibility from both Trenwest Dr. and Stratford Rd. Conveniently located between Bethesda Rd., and Forsyth Medical Center. The property is well-suited for a single-tenant medical or office user with ample parking available.

#### **DESCRIPTION**

3,416± sf medical/office space available. Great curb appeal and visibility from both Trenwest Dr. and Stratford Rd. Conveniently located between Bethesda Rd., and Forsyth Medical Center. The property is well-suited for a single-tenant medical or office user with ample parking available.