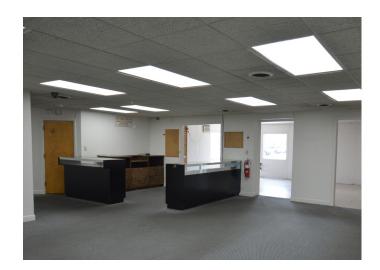

#### **DESCRIPTION**

 $3,416\pm$  sf medical/office space available. Great curb appeal and visibility from both Trenwest Dr. and Stratford Rd. Conveniently located between Bethesda Rd., and Forsyth Medical Center. The property is well-suited for a single-tenant medical or office user with ample parking available.

#### **DESCRIPTION**

3,416± sf medical/office space available. Great curb appeal and visibility from both Trenwest Dr. and Stratford Rd. Conveniently located between Bethesda Rd., and Forsyth Medical Center. The property is well-suited for a single-tenant medical or office user with ample parking available.