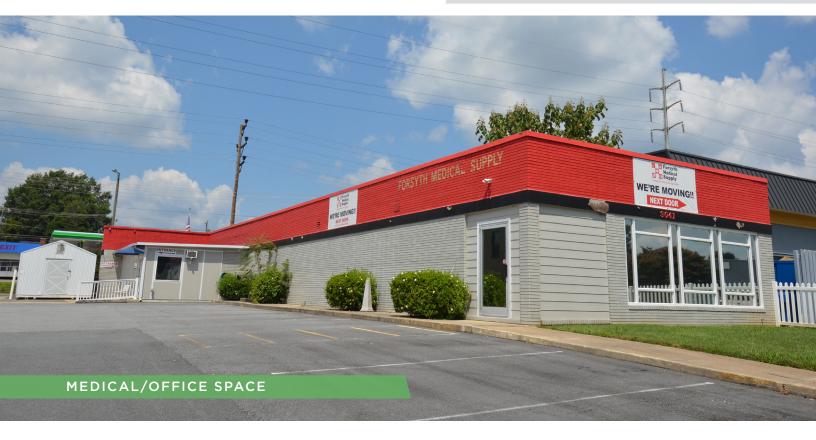

#### **DESCRIPTION**

 $3,416\pm$  sf medical/office space available. Great curb appeal and visibility from both Trenwest Dr. and Stratford Rd. Conveniently located between Bethesda Rd., and Forsyth Medical Center. The property is well-suited for a single-tenant medical or office user with ample parking available.

#### **DESCRIPTION**

3,416± sf medical/office space available. Great curb appeal and visibility from both Trenwest Dr. and Stratford Rd. Conveniently located between Bethesda Rd., and Forsyth Medical Center. The property is well-suited for a single-tenant medical or office user with ample parking available.