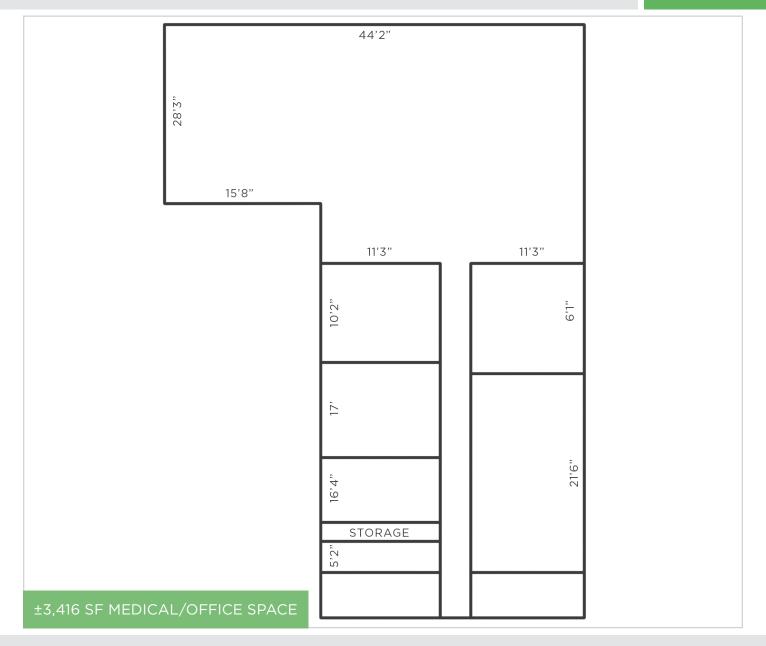

#### MEDIAL/OFFICE SPACE

FOR LEASE

| LOCATION          |                                             |                |                |                |      |
|-------------------|---------------------------------------------|----------------|----------------|----------------|------|
| Address           | 3041 Trenwest Drive, Winston-Salem NC 27103 |                |                |                |      |
| PROPERTY DETAILS  |                                             |                |                |                |      |
| Property Type     | Office                                      | Available SF ± | 3,416          | Year Built     | 1970 |
| Acres ±           | 0.28                                        | Building SF ±  | 3,416          | Year Renovated | 1982 |
| TAX INFORMATION   |                                             |                |                |                |      |
| Zoning            | НВ                                          | Tax PIN        | 6815-61-8097   |                |      |
| LEASE INFORMATION |                                             |                |                |                |      |
| Lease Rate        | \$13.75                                     | Lease Type     | Modified Gross |                |      |
|                   |                                             |                |                |                |      |