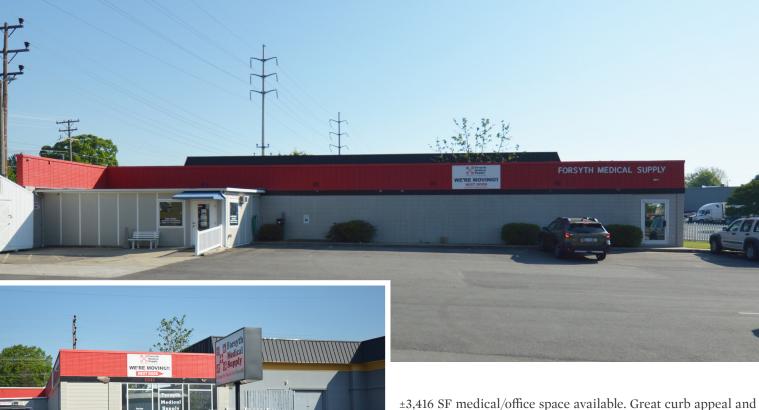

### FOR LEASE

±3,416 SF medical/office space available. Great curb appeal and visibility from both Trenwest Drive and Stratford Road. Conveniently located between Bethesda Road and Forsyth Medical Center. The property is well-suited for a single-tenant medical or office user with ample parking available.

Description ±3,416 SF medical/office space available. Great curb appeal and visibility from both Trenwest Drive and Stratford Road. Conveniently located between Bethesda Road and Forsyth Medical Center. The property is well-suited for a single-tenant medical or office user with ample parking available.