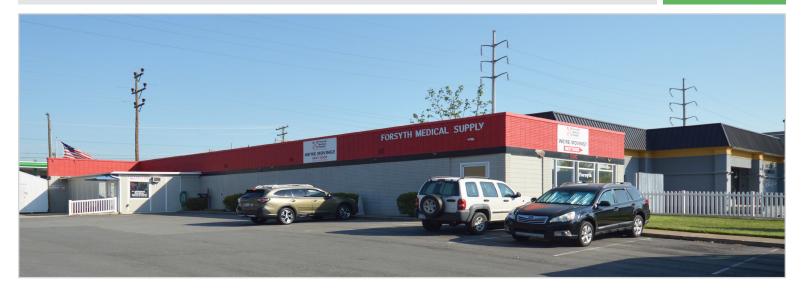

### FOR LEASE

±3,416 SF medical/office space available. Great curb appeal and visibility from both Trenwest Drive and Stratford Road. Conveniently located between Bethesda Road and Forsyth Medical Center. The property is well-suited for a single-tenant medical or office user with ample parking available.

Description ±3,416 SF medical/office space available. Great curb appeal and visibility from both Trenwest Drive and Stratford Road. Conveniently located between Bethesda Road and Forsyth Medical Center. The property is well-suited for a single-tenant medical or office user with ample parking available.