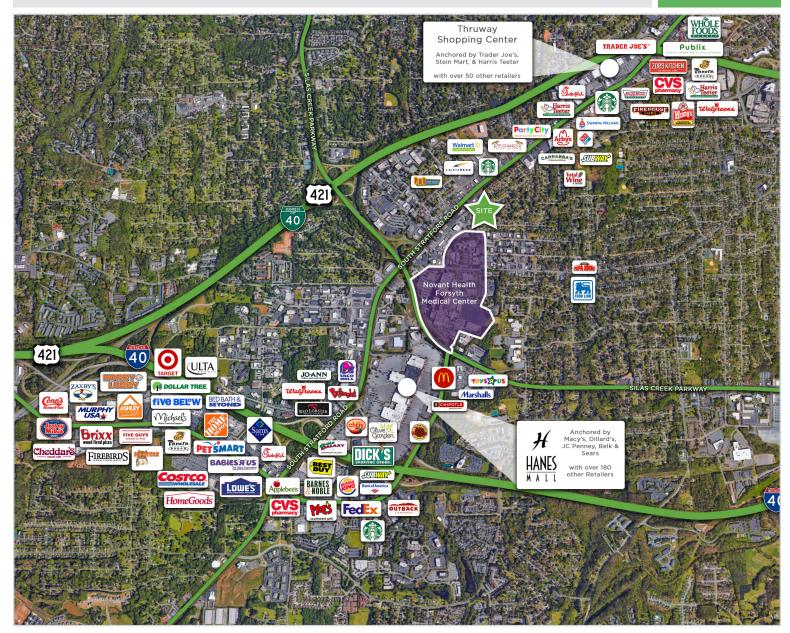

### FOR LEASE

±3,416 SF medical/office space available. Great curb appeal and visibility from both Trenwest Drive and Stratford Road. Conveniently located between Bethesda Road and Forsyth Medical Center. The property is well-suited for a single-tenant medical or office user with ample parking available.

Description ±3,416 SF medical/office space available. Great curb appeal and visibility from both Trenwest Drive and Stratford Road. Conveniently located between Bethesda Road and Forsyth Medical Center. The property is well-suited for a single-tenant medical or office user with ample parking available.