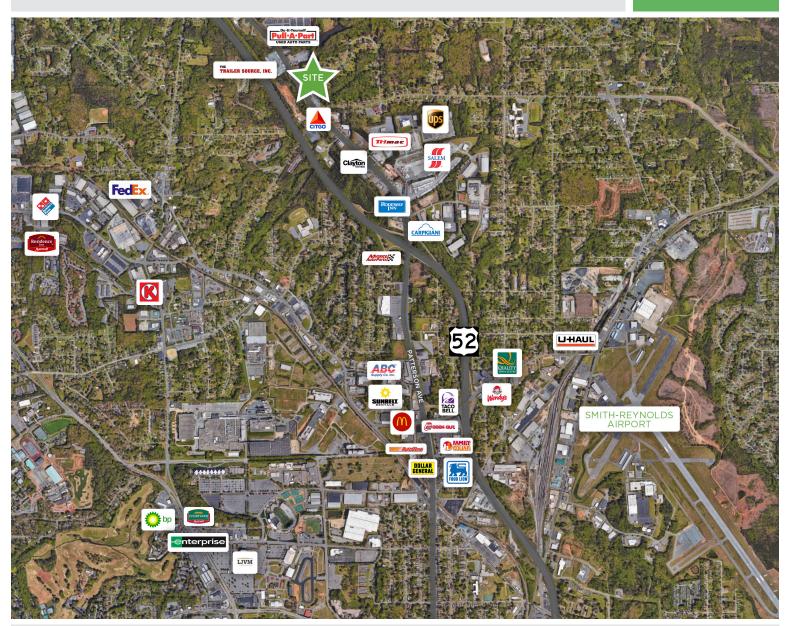

## ±2.97 Acres on N. Patterson Avenue

4031 N. PATTERSON AVENUE, WINSTON-SALEM, N.C. 27101

±2.97 ACRES AVAILABLE FOR LEASE

FOR LEASE

±2.97 Acres available for lease on North Patterson Avenue in Winston-Salem. Great lot for auto or modular home sales with ability to add a mobile sales office on site. Mobile office can be connected to public utilities, no current office on site.

#### ±2.97 ACRES AVAILABLE FOR LEASE

FOR LEASE

- ±2.97 Acres available for lease on North Patterson Ave in Winston-Salem
- Great lot for auto or modular home sales with ability to add mobile sales office on site
- Mobile office can be connected to public utilities, no current office on site
- Lease Rate: \$2,600/Month

| LOCATION         |                                                                                                                                                                                                                                                        |                  |                    |         |      |  |  |
|------------------|--------------------------------------------------------------------------------------------------------------------------------------------------------------------------------------------------------------------------------------------------------|------------------|--------------------|---------|------|--|--|
| Address          | 4031 N. Patterson Avenue, Winston-Salem, NC 27101                                                                                                                                                                                                      |                  |                    |         |      |  |  |
| PROPERTY DETAILS |                                                                                                                                                                                                                                                        |                  |                    |         |      |  |  |
| Property Type    | Land                                                                                                                                                                                                                                                   | Property Subtype | Retail, Commercial | Acres ± | 2.97 |  |  |
| TAX INFORMATION  |                                                                                                                                                                                                                                                        |                  |                    |         |      |  |  |
| Zoning           | НВ                                                                                                                                                                                                                                                     | Tax PIN          | 6837-09-2374       |         |      |  |  |
| PRICING & TERMS  |                                                                                                                                                                                                                                                        |                  |                    |         |      |  |  |
| Lease Rate       | \$2,600/Month                                                                                                                                                                                                                                          | Lease Type       | NNN                |         |      |  |  |
|                  |                                                                                                                                                                                                                                                        |                  |                    |         |      |  |  |
| Comments         | ±2.97 Acres available for lease on North Patterson Avenue in Winston-Salem. Great lot for auto or modular home sales with ability to add a mobile sales office on site. Mobile office can be connected to public utilities, no current office on site. |                  |                    |         |      |  |  |