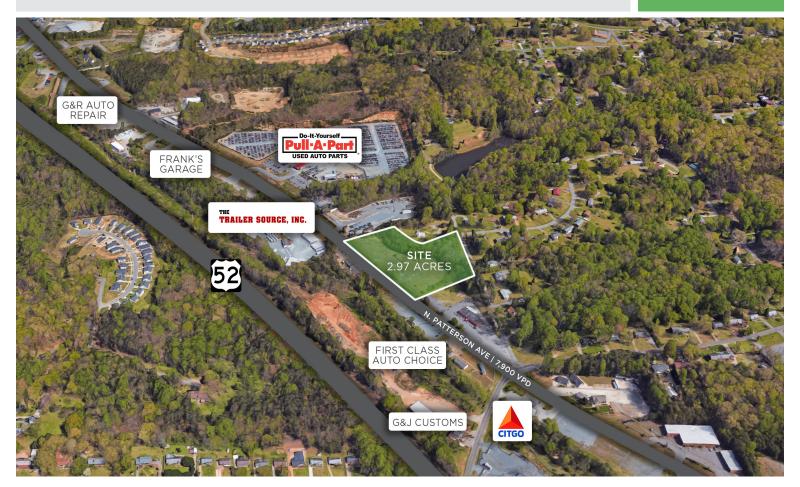

## ±2.97 Acres on N. Patterson Avenue

4031 N. PATTERSON AVENUE, WINSTON-SALEM, N.C. 27101

±2.97 ACRES AVAILABLE FOR LEASE

FOR LEASE

±2.97 Acres available for lease on North Patterson Avenue in Winston-Salem. Great lot for auto or modular home sales with ability to add a mobile sales office on site. Mobile office can be connected to public utilities, no current office on site.

#### ±2.97 ACRES AVAILABLE FOR LEASE

FOR LEASE

- ±2.97 Acres available for lease on North Patterson Ave in Winston-Salem
- Great lot for auto or modular home sales with ability to add mobile sales office on site
- Mobile office can be connected to public utilities, no current office on site
- Lease Rate: \$2,600/Month

| LOCATION         |                                                                                                                                                                                                                                                        |                  |                    |         |      |  |  |
|------------------|--------------------------------------------------------------------------------------------------------------------------------------------------------------------------------------------------------------------------------------------------------|------------------|--------------------|---------|------|--|--|
| Address          | 4031 N. Patterson Avenue, Winston-Salem, NC 27101                                                                                                                                                                                                      |                  |                    |         |      |  |  |
| PROPERTY DETAILS |                                                                                                                                                                                                                                                        |                  |                    |         |      |  |  |
| Property Type    | Land                                                                                                                                                                                                                                                   | Property Subtype | Retail, Commercial | Acres ± | 2.97 |  |  |
| TAX INFORMATION  |                                                                                                                                                                                                                                                        |                  |                    |         |      |  |  |
| Zoning           | НВ                                                                                                                                                                                                                                                     | Tax PIN          | 6837-09-2374       |         |      |  |  |
| PRICING & TERMS  |                                                                                                                                                                                                                                                        |                  |                    |         |      |  |  |
| Lease Rate       | \$2,600/Month                                                                                                                                                                                                                                          | Lease Type       | NNN                |         |      |  |  |
|                  |                                                                                                                                                                                                                                                        |                  |                    |         |      |  |  |
| Comments         | ±2.97 Acres available for lease on North Patterson Avenue in Winston-Salem. Great lot for auto or modular home sales with ability to add a mobile sales office on site. Mobile office can be connected to public utilities, no current office on site. |                  |                    |         |      |  |  |