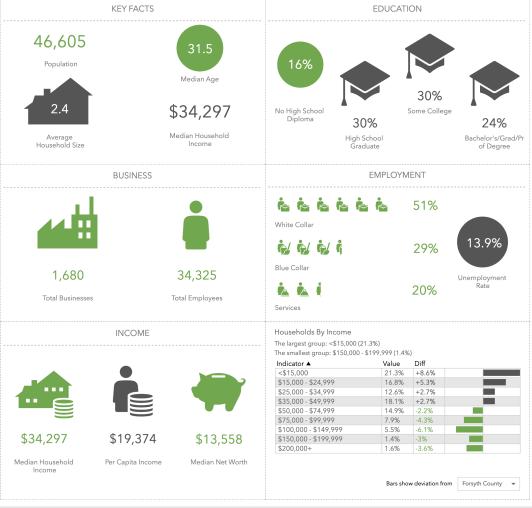

### ±2.97 Acres on N. Patterson Avenue

4031 N. PATTERSON AVENUE, WINSTON-SALEM, N.C. 27101

| ±2.97 ACRES AVAILABLE FOR LEASE |          |          | FOR LEASE |
|---------------------------------|----------|----------|-----------|
| 2020 DEMOGRAPHICS               | 1 MILE   | 3 MILES  | 5 MILES   |
| POPULATION                      | 3,719    | 46,605   | 114,103   |
| TOTAL HOUSEHOLDS                | 1,314    | 17,725   | 45,681    |
| AVERAGE HOUSEHOLD INCOME        | \$49,838 | \$47,170 | \$65,462  |
|                                 |          |          |           |