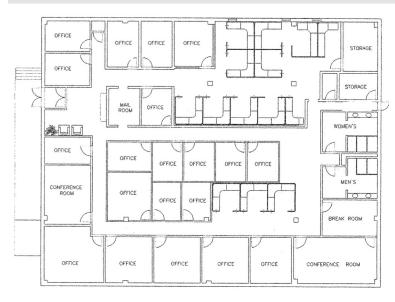

### 511 Battery Drive

WINSTON-SALEM, NC 27107

WINSTON-SALEM FLEX/INDUSTRIAL PARK OPPORTUNITY

FOR SALE/LEASE

 $\pm 8,000$  SF Office Building with 21 private offices, 2 conference rooms, and versatile open workspace. Building is in need of some renovation and updating. Easy access to I-40 and Highway 52, former home of Douglas Battery, Brownfields eligible. Can be purchased/leased as package consisting of  $\pm 104,200$  SF of warehouse/industrial space and  $\pm 24,800$  SF of office space.

\$8.00

Lease Rate

Comments

Sales Price

 $\pm 8,000$  SF Office Building with 21 private offices, 2 conference rooms, and versatile open workspace. Building is in need of some renovation and updating. Easy access to I-40 and Highway 52, former home of Douglas Battery, Brownfields eligible. Can be purchased/leased as package consisting of  $\pm 104,200$  SF of warehouse/industrial space and  $\pm 24,800$  SF of office space.