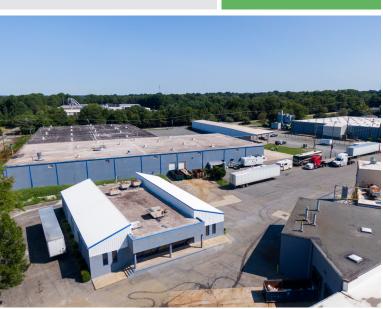

### 511 Battery Drive

WINSTON-SALEM, NC 27107

WINSTON-SALEM FLEX/INDUSTRIAL PARK OPPORTUNITY

FOR SALE/LEASE

 $\pm 8,000$  SF Office Building with 21 private offices, 2 conference rooms, and versatile open workspace. Building is in need of some renovation and updating. Easy access to I-40 and Highway 52, former home of Douglas Battery, Brownfields eligible. Can be purchased/leased as package consisting of  $\pm 104,200$  SF of warehouse/industrial space and  $\pm 24,800$  SF of office space.

\$8.00

Lease Rate

Comments

Sales Price

 $\pm 8,000$  SF Office Building with 21 private offices, 2 conference rooms, and versatile open workspace. Building is in need of some renovation and updating. Easy access to I-40 and Highway 52, former home of Douglas Battery, Brownfields eligible. Can be purchased/leased as package consisting of  $\pm 104,200$  SF of warehouse/industrial space and  $\pm 24,800$  SF of office space.