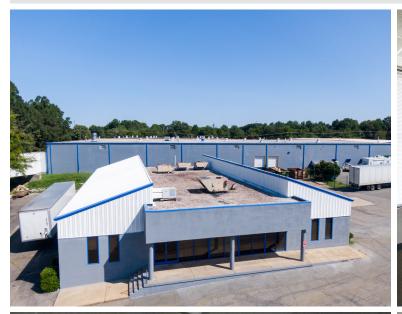

### 511 Battery Drive

WINSTON-SALEM, NC 27107

WINSTON-SALEM FLEX/INDUSTRIAL PARK OPPORTUNITY

FOR SALE/LEASE

 $\pm 8,000$  SF Office Building with 21 private offices, 2 conference rooms, and versatile open workspace. Building is in need of some renovation and updating. Easy access to I-40 and Highway 52, former home of Douglas Battery, Brownfields eligible. Can be purchased/leased as package consisting of  $\pm 104,200$  SF of warehouse/industrial space and  $\pm 24,800$  SF of office space.

\$8.00

Lease Rate

Comments

Sales Price

 $\pm 8,000$  SF Office Building with 21 private offices, 2 conference rooms, and versatile open workspace. Building is in need of some renovation and updating. Easy access to I-40 and Highway 52, former home of Douglas Battery, Brownfields eligible. Can be purchased/leased as package consisting of  $\pm 104,200$  SF of warehouse/industrial space and  $\pm 24,800$  SF of office space.