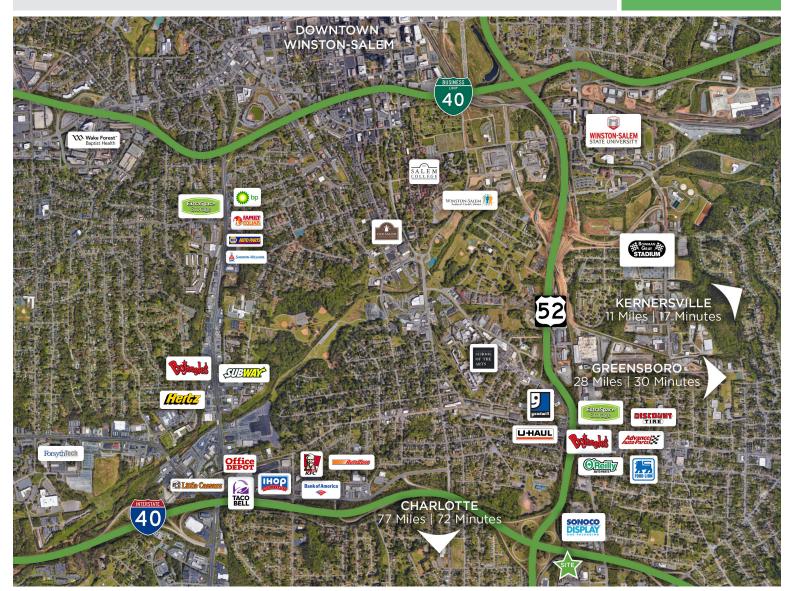

### 511 Battery Drive

WINSTON-SALEM, NC 27107

WINSTON-SALEM FLEX/INDUSTRIAL PARK OPPORTUNITY

FOR SALE/LEASE

 $\pm 8,000$  SF Office Building with 21 private offices, 2 conference rooms, and versatile open workspace. Building is in need of some renovation and updating. Easy access to I-40 and Highway 52, former home of Douglas Battery, Brownfields eligible. Can be purchased/leased as package consisting of  $\pm 104,200$  SF of warehouse/industrial space and  $\pm 24,800$  SF of office space.

\$8.00

Lease Rate

Comments

Sales Price

 $\pm 8,000$  SF Office Building with 21 private offices, 2 conference rooms, and versatile open workspace. Building is in need of some renovation and updating. Easy access to I-40 and Highway 52, former home of Douglas Battery, Brownfields eligible. Can be purchased/leased as package consisting of  $\pm 104,200$  SF of warehouse/industrial space and  $\pm 24,800$  SF of office space.