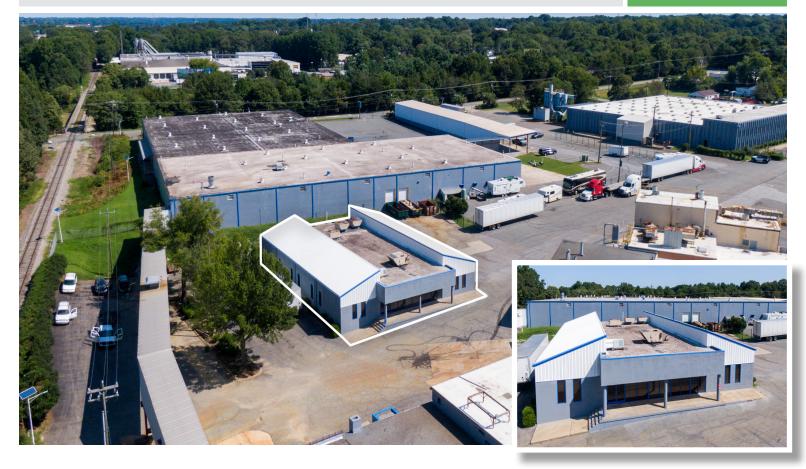

### 511 Battery Drive

WINSTON-SALEM, NC 27107

WINSTON-SALEM FLEX/INDUSTRIAL PARK OPPORTUNITY

FOR SALE/LEASE

 $\pm 8,000$  SF Office Building with 21 private offices, 2 conference rooms, and versatile open workspace. Building is in need of some renovation and updating. Easy access to I-40 and Highway 52, former home of Douglas Battery, Brownfields eligible. Can be purchased/leased as package consisting of  $\pm 104,200$  SF of warehouse/industrial space and  $\pm 24,800$  SF of office space.

\$8.00

Lease Rate

Comments

Sales Price

 $\pm 8,000$  SF Office Building with 21 private offices, 2 conference rooms, and versatile open workspace. Building is in need of some renovation and updating. Easy access to I-40 and Highway 52, former home of Douglas Battery, Brownfields eligible. Can be purchased/leased as package consisting of  $\pm 104,200$  SF of warehouse/industrial space and  $\pm 24,800$  SF of office space.