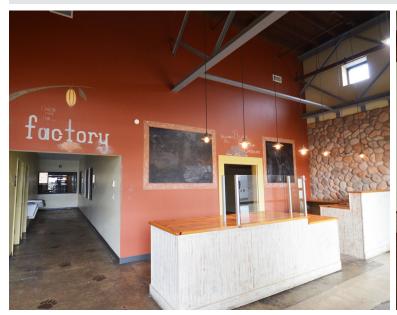

### 732 Trade Street NW

WINSTON-SALEM, NC 27101

**BIG WINSTON - PRIME DOWNTOWN RETAIL** 

FOR LEASE

Prime downtown retail space available for lease at Big Winston. The  $\pm 2,800$  SF former Black Mountain Chocolate space features a 6 foot hood, sprinkler system, two restrooms, varied ceiling heights and on-site surface parking. Join Fiddlin' Fish, Broad Branch Distillery, Sunshine Beverages and Sunnyside Mercantile.

## 732 Trade Street NW

WINSTON-SALEM, NC 27101

**BIG WINSTON - PRIME DOWNTOWN RETAIL** 

FOR LEASE

- ±2,800 SF prime downtown retail space
- Features a 6 foot hood, sprinkler system, two restrooms, varied ceiling heights and on-site surface parking
- Join Fiddlin' Fish, Broad Branch Distillery, Sunshine Beverages and Sunnyside Mercantile
- Rent: \$15.00 psf, Modified Gross

#### Comments

Prime downtown retail space available for lease at Big Winston. The  $\pm 2,800$  SF former Black Mountain Chocolate space features a 6 foot hood, sprinkler system, two restrooms, varied ceiling heights and on-site surface parking. Join Fiddlin' Fish, Broad Branch Distillery, Sunshine Beverages and Sunnyside Mercantile.