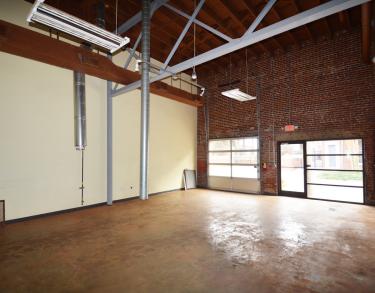

### 732 Trade Street NW

WINSTON-SALEM, NC 27101

**BIG WINSTON - PRIME DOWNTOWN RETAIL** 

FOR LEASE

Prime downtown retail space available for lease at Big Winston. The  $\pm 2,800$  SF former Black Mountain Chocolate space features a 6 foot hood, sprinkler system, two restrooms, varied ceiling heights and on-site surface parking. Join Fiddlin' Fish, Broad Branch Distillery, Sunshine Beverages and Sunnyside Mercantile.

## 732 Trade Street NW

WINSTON-SALEM, NC 27101

**BIG WINSTON - PRIME DOWNTOWN RETAIL** 

FOR LEASE

- ±2,800 SF prime downtown retail space
- Features a 6 foot hood, sprinkler system, two restrooms, varied ceiling heights and on-site surface parking
- Join Fiddlin' Fish, Broad Branch Distillery, Sunshine Beverages and Sunnyside Mercantile
- Rent: \$15.00 psf, Modified Gross

#### Comments

Prime downtown retail space available for lease at Big Winston. The  $\pm 2,800$  SF former Black Mountain Chocolate space features a 6 foot hood, sprinkler system, two restrooms, varied ceiling heights and on-site surface parking. Join Fiddlin' Fish, Broad Branch Distillery, Sunshine Beverages and Sunnyside Mercantile.