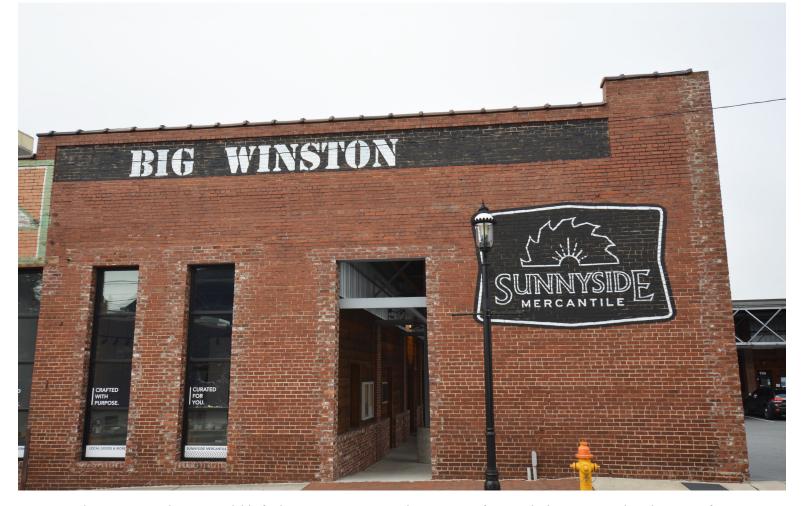

### 732 Trade Street NW

WINSTON-SALEM, NC 27101

**BIG WINSTON - PRIME DOWNTOWN RETAIL** 

FOR LEASE

Prime downtown retail space available for lease at Big Winston. The  $\pm 2,800$  SF former Black Mountain Chocolate space features a 6 foot hood, sprinkler system, two restrooms, varied ceiling heights and on-site surface parking. Join Fiddlin' Fish, Broad Branch Distillery, Sunshine Beverages and Sunnyside Mercantile.

## 732 Trade Street NW

WINSTON-SALEM, NC 27101

**BIG WINSTON - PRIME DOWNTOWN RETAIL** 

FOR LEASE

- ±2,800 SF prime downtown retail space
- Features a 6 foot hood, sprinkler system, two restrooms, varied ceiling heights and on-site surface parking
- Join Fiddlin' Fish, Broad Branch Distillery, Sunshine Beverages and Sunnyside Mercantile
- Rent: \$15.00 psf, Modified Gross

#### Comments

Prime downtown retail space available for lease at Big Winston. The  $\pm 2,800$  SF former Black Mountain Chocolate space features a 6 foot hood, sprinkler system, two restrooms, varied ceiling heights and on-site surface parking. Join Fiddlin' Fish, Broad Branch Distillery, Sunshine Beverages and Sunnyside Mercantile.