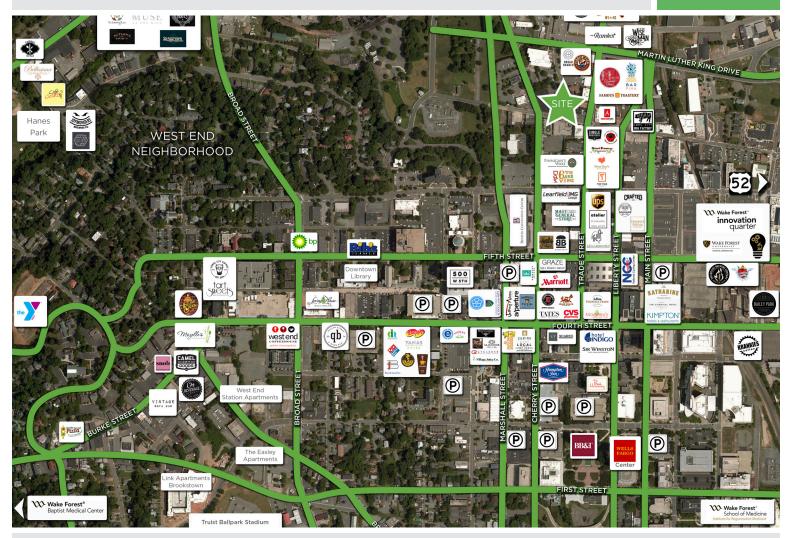

#### LOCATION

Address 732 Trade Street NW, Winston-Salem, NC 27101

| PROPERTY DETAILS |             |               |                   |           |      |               |               |
|------------------|-------------|---------------|-------------------|-----------|------|---------------|---------------|
| Property Type    | Retail      | Exterior      | Brick             | # Floors  | 1    | Sprinkler     | Yes           |
| Available SF ±   | 2,800       | Flooring      | Polished Concrete | Bathrooms | 2    | Parking       | On-Site       |
| Year Built       |             | Roll-Up Doors | 1                 | Elevator  | None | Anchor Tenant | Fiddlin' Fish |
| TAX INFORMATION  |             |               |                   |           |      |               |               |
| Zoning           | СВ          | Tax Block/Lot |                   | Tax PIN   |      | Tax Value     |               |
| PRICING & TERMS  |             |               |                   |           |      |               |               |
| Lease Rate       | \$15.00 psf | Lease Type    | Modified Gross    |           |      |               |               |