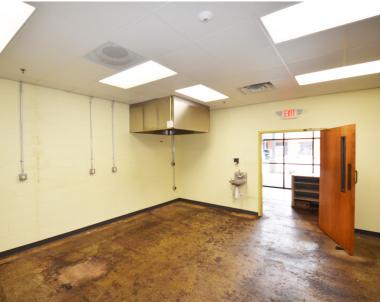

### 732 Trade Street NW

WINSTON-SALEM, NC 27101

**BIG WINSTON - PRIME DOWNTOWN RETAIL** 

FOR LEASE

Prime downtown retail space available for lease at Big Winston. The  $\pm 2,800$  SF former Black Mountain Chocolate space features a 6 foot hood, sprinkler system, two restrooms, varied ceiling heights and on-site surface parking. Join Fiddlin' Fish, Broad Branch Distillery, Sunshine Beverages and Sunnyside Mercantile.

## 732 Trade Street NW

WINSTON-SALEM, NC 27101

**BIG WINSTON - PRIME DOWNTOWN RETAIL** 

FOR LEASE

- ±2,800 SF prime downtown retail space
- Features a 6 foot hood, sprinkler system, two restrooms, varied ceiling heights and on-site surface parking
- Join Fiddlin' Fish, Broad Branch Distillery, Sunshine Beverages and Sunnyside Mercantile
- Rent: \$15.00 psf, Modified Gross

#### Comments

Prime downtown retail space available for lease at Big Winston. The  $\pm 2,800$  SF former Black Mountain Chocolate space features a 6 foot hood, sprinkler system, two restrooms, varied ceiling heights and on-site surface parking. Join Fiddlin' Fish, Broad Branch Distillery, Sunshine Beverages and Sunnyside Mercantile.