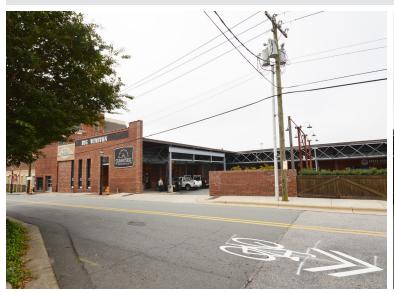

### 732 Trade Street NW

WINSTON-SALEM, NC 27101

**BIG WINSTON - PRIME DOWNTOWN RETAIL** 

FOR LEASE

Prime downtown retail space available for lease at Big Winston. The  $\pm 2,800$  SF former Black Mountain Chocolate space features a 6 foot hood, sprinkler system, two restrooms, varied ceiling heights and on-site surface parking. Join Fiddlin' Fish, Broad Branch Distillery, Sunshine Beverages and Sunnyside Mercantile.

## 732 Trade Street NW

WINSTON-SALEM, NC 27101

**BIG WINSTON - PRIME DOWNTOWN RETAIL** 

FOR LEASE

- ±2,800 SF prime downtown retail space
- Features a 6 foot hood, sprinkler system, two restrooms, varied ceiling heights and on-site surface parking
- Join Fiddlin' Fish, Broad Branch Distillery, Sunshine Beverages and Sunnyside Mercantile
- Rent: \$15.00 psf, Modified Gross

#### Comments

Prime downtown retail space available for lease at Big Winston. The  $\pm 2,800$  SF former Black Mountain Chocolate space features a 6 foot hood, sprinkler system, two restrooms, varied ceiling heights and on-site surface parking. Join Fiddlin' Fish, Broad Branch Distillery, Sunshine Beverages and Sunnyside Mercantile.