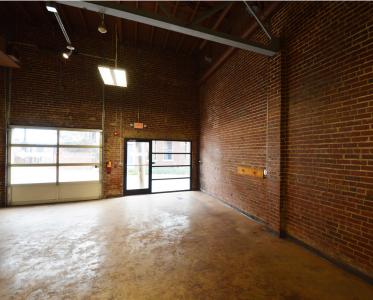

### 732 Trade Street NW

WINSTON-SALEM, NC 27101

**BIG WINSTON - PRIME DOWNTOWN RETAIL** 

FOR LEASE

Prime downtown retail space available for lease at Big Winston. The  $\pm 2,800$  SF former Black Mountain Chocolate space features a 6 foot hood, sprinkler system, two restrooms, varied ceiling heights and on-site surface parking. Join Fiddlin' Fish, Broad Branch Distillery, Sunshine Beverages and Sunnyside Mercantile.

## 732 Trade Street NW

WINSTON-SALEM, NC 27101

**BIG WINSTON - PRIME DOWNTOWN RETAIL** 

FOR LEASE

- ±2,800 SF prime downtown retail space
- Features a 6 foot hood, sprinkler system, two restrooms, varied ceiling heights and on-site surface parking
- Join Fiddlin' Fish, Broad Branch Distillery, Sunshine Beverages and Sunnyside Mercantile
- Rent: \$15.00 psf, Modified Gross

#### Comments

Prime downtown retail space available for lease at Big Winston. The  $\pm 2,800$  SF former Black Mountain Chocolate space features a 6 foot hood, sprinkler system, two restrooms, varied ceiling heights and on-site surface parking. Join Fiddlin' Fish, Broad Branch Distillery, Sunshine Beverages and Sunnyside Mercantile.