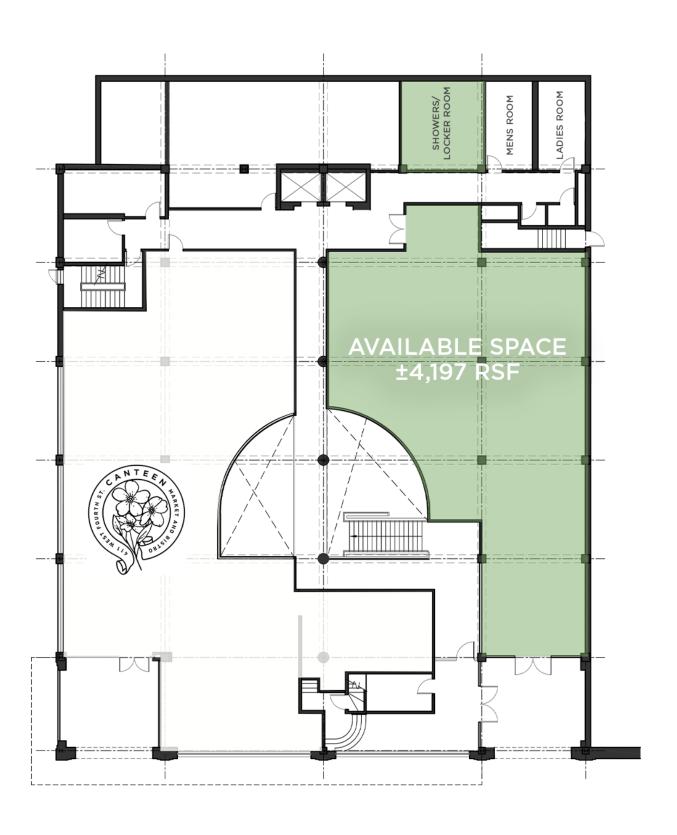

#### PROPERTY HIGHLIGHTS

| PROPERTY TYPE  | Retail/Office |
|----------------|---------------|
| AVAILABLE SF ± | 4,197         |
| LEASE RATE     | \$18.00, NNN  |

#### **KEY FEATURES**

- Modern 4,197 rsf of ground level retail or office space
- Landlord is willing to provide a custom upfit with agreeable rate and lease term
- Incredible location in the epicenter of downtown's core office, restaurant and retail corridor
- Rent: \$18.00, NNN

#### PROPERTY INFORMATION

| PROPERTY TYPE  | Retail | YEAR RENOVATED | 2016      |
|----------------|--------|----------------|-----------|
| AVAILABLE SF ± | 4,197  | PARKING        | Available |