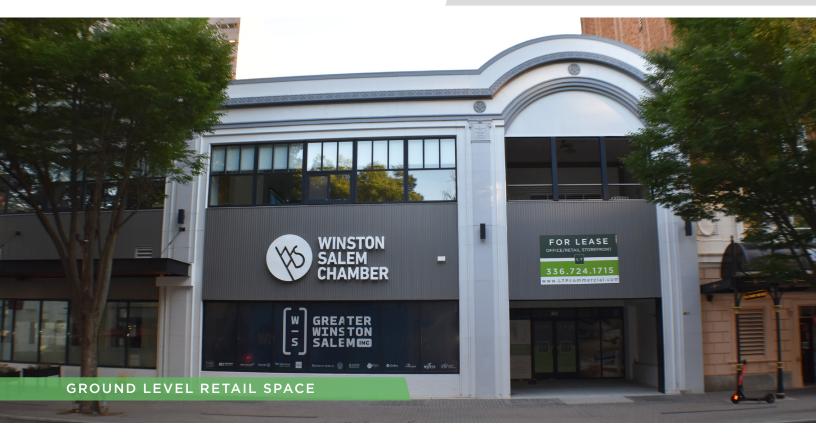

#### **DESCRIPTION**

This 4,197 rsf ground level retail or office space is located in the newly renovated 411 W. Fourth Street building. This irreplaceable downtown Winston-Salem location offers incredible visibility with building signage available. Landlord is willing to provide a custom upfit with agreeable rate and lease term.