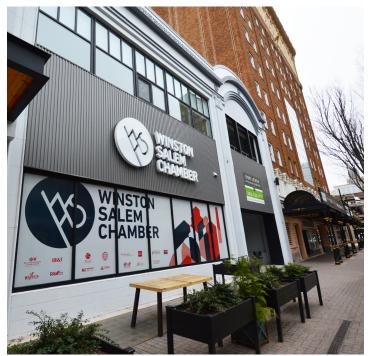

#### **DESCRIPTION**

This 4,197 rsf ground level retail or office space is located in the newly renovated 411 W. Fourth Street building. This irreplaceable downtown Winston-Salem location offers incredible visibility with building signage available. Landlord is willing to provide a custom upfit with agreeable rate and lease term.