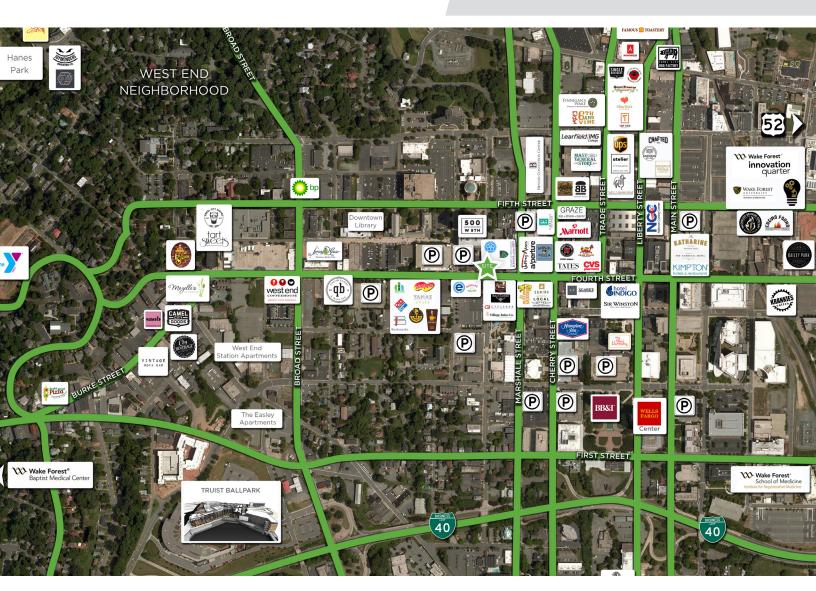

#### **KEY FEATURES**

- Modern 4,197 rsf of ground level retail or office space
- Landlord is willing to provide a custom upfit with agreeable rate and lease term
- Incredible location in the epicenter of downtown's core office, restaurant and retail corridor
- Rent: \$18.00, NNN