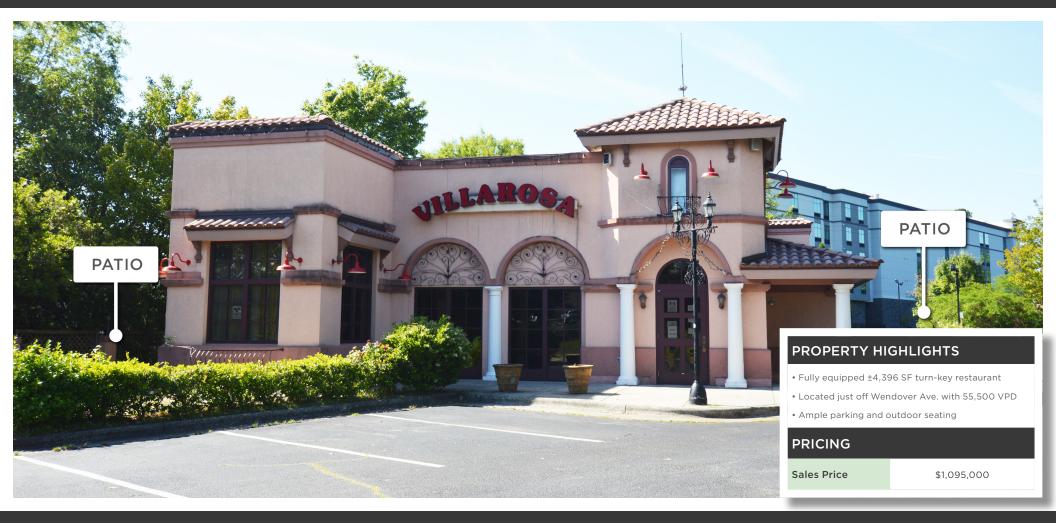

6010 LANDMARK CENTER BLVD. GREENSBORO, NC 27407

| PROPERTY DETAILS |                                                                                                                                                                                                                                                                                                                                                        |                  |            |               |                |          |        |         |           |
|------------------|--------------------------------------------------------------------------------------------------------------------------------------------------------------------------------------------------------------------------------------------------------------------------------------------------------------------------------------------------------|------------------|------------|---------------|----------------|----------|--------|---------|-----------|
| Property Type    | Retail                                                                                                                                                                                                                                                                                                                                                 | Property Subtype | Restaurant | Building SF ± | 4,396          | Acres    | 0.79   | Parking | 45 Spaces |
| # Buildings      | 1                                                                                                                                                                                                                                                                                                                                                      | Year Built       | 2002       | Restrooms     | 3              | Walk-Ins | 1/1    |         |           |
| UTILITIES        |                                                                                                                                                                                                                                                                                                                                                        |                  |            |               |                |          |        |         |           |
| Heat             | Central                                                                                                                                                                                                                                                                                                                                                | Air              | Central    | Electrical    | Duke           | Water    | Public | Sewer   | Public    |
| TAX INFORMATION  |                                                                                                                                                                                                                                                                                                                                                        |                  |            |               |                |          |        |         |           |
| Zoning           | CU-SC-Shopping Center                                                                                                                                                                                                                                                                                                                                  |                  |            | Tax PIN       | 7833593662-000 |          |        |         |           |
| PRICING & TERMS  |                                                                                                                                                                                                                                                                                                                                                        |                  |            |               |                |          |        |         |           |
| Sales Price      | \$1,095,000                                                                                                                                                                                                                                                                                                                                            | Terms            |            |               |                |          |        |         |           |
|                  |                                                                                                                                                                                                                                                                                                                                                        |                  |            |               |                |          |        |         |           |
| Comments         | Opportunity to purchase a fully equipped turn-key restaurant located just off Wendover Avenue in Greensboro with quick access to I-40. This ±4,396 SF restaurant is conveniently located near businesses, hotels, and shopping centers. Property has access and signage on Stanley Road, ample parking and two very large outdoor patio seating areas. |                  |            |               |                |          |        |         |           |