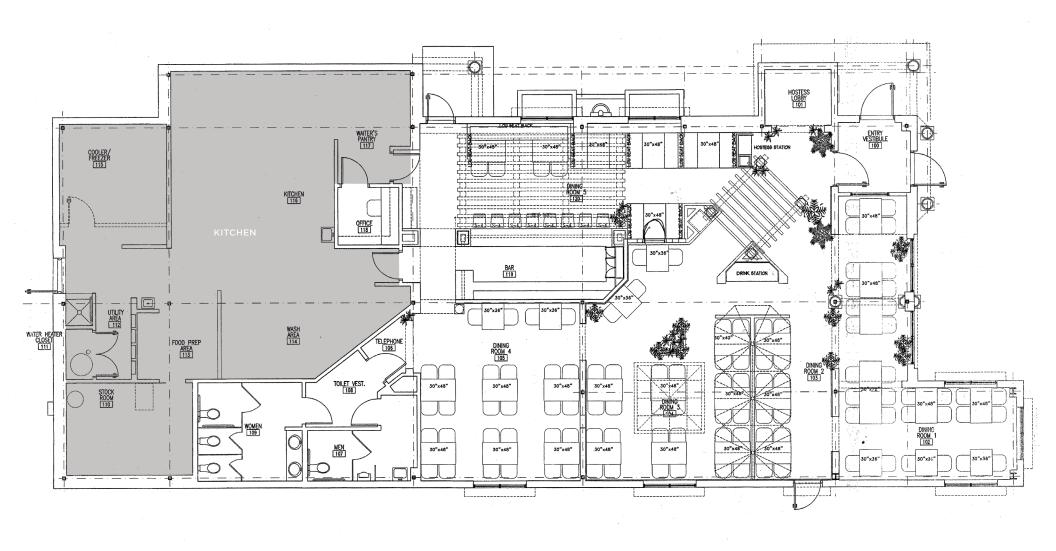

6010 LANDMARK CENTER BLVD. GREENSBORO, NC 27407

| PROPERTY DETAILS |                                                                                                                                                                                                                                                                                                                                                        |                  |            |               |                |          |        |         |           |
|------------------|--------------------------------------------------------------------------------------------------------------------------------------------------------------------------------------------------------------------------------------------------------------------------------------------------------------------------------------------------------|------------------|------------|---------------|----------------|----------|--------|---------|-----------|
| Property Type    | Retail                                                                                                                                                                                                                                                                                                                                                 | Property Subtype | Restaurant | Building SF ± | 4,396          | Acres    | 0.79   | Parking | 45 Spaces |
| # Buildings      | 1                                                                                                                                                                                                                                                                                                                                                      | Year Built       | 2002       | Restrooms     | 3              | Walk-Ins | 1/1    |         |           |
| UTILITIES        |                                                                                                                                                                                                                                                                                                                                                        |                  |            |               |                |          |        |         |           |
| Heat             | Central                                                                                                                                                                                                                                                                                                                                                | Air              | Central    | Electrical    | Duke           | Water    | Public | Sewer   | Public    |
| TAX INFORMATION  |                                                                                                                                                                                                                                                                                                                                                        |                  |            |               |                |          |        |         |           |
| Zoning           | CU-SC-Shopping Center                                                                                                                                                                                                                                                                                                                                  |                  |            | Tax PIN       | 7833593662-000 |          |        |         |           |
| PRICING & TERMS  |                                                                                                                                                                                                                                                                                                                                                        |                  |            |               |                |          |        |         |           |
| Sales Price      | \$1,095,000                                                                                                                                                                                                                                                                                                                                            | Terms            |            |               |                |          |        |         |           |
|                  |                                                                                                                                                                                                                                                                                                                                                        |                  |            |               |                |          |        |         |           |
| Comments         | Opportunity to purchase a fully equipped turn-key restaurant located just off Wendover Avenue in Greensboro with quick access to I-40. This ±4,396 SF restaurant is conveniently located near businesses, hotels, and shopping centers. Property has access and signage on Stanley Road, ample parking and two very large outdoor patio seating areas. |                  |            |               |                |          |        |         |           |