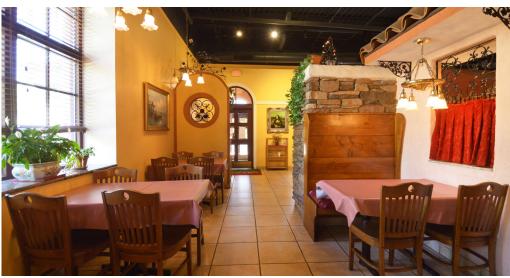

6010 LANDMARK CENTER BLVD. GREENSBORO, NC 27407

| PROPERTY DETAILS |                                                                                                                                                                                                                                                                                                                                                        |                  |            |               |                |          |        |         |           |
|------------------|--------------------------------------------------------------------------------------------------------------------------------------------------------------------------------------------------------------------------------------------------------------------------------------------------------------------------------------------------------|------------------|------------|---------------|----------------|----------|--------|---------|-----------|
| Property Type    | Retail                                                                                                                                                                                                                                                                                                                                                 | Property Subtype | Restaurant | Building SF ± | 4,396          | Acres    | 0.79   | Parking | 45 Spaces |
| # Buildings      | 1                                                                                                                                                                                                                                                                                                                                                      | Year Built       | 2002       | Restrooms     | 3              | Walk-Ins | 1/1    |         |           |
| UTILITIES        |                                                                                                                                                                                                                                                                                                                                                        |                  |            |               |                |          |        |         |           |
| Heat             | Central                                                                                                                                                                                                                                                                                                                                                | Air              | Central    | Electrical    | Duke           | Water    | Public | Sewer   | Public    |
| TAX INFORMATION  |                                                                                                                                                                                                                                                                                                                                                        |                  |            |               |                |          |        |         |           |
| Zoning           | CU-SC-Shopping Center                                                                                                                                                                                                                                                                                                                                  |                  |            | Tax PIN       | 7833593662-000 |          |        |         |           |
| PRICING & TERMS  |                                                                                                                                                                                                                                                                                                                                                        |                  |            |               |                |          |        |         |           |
| Sales Price      | \$1,095,000                                                                                                                                                                                                                                                                                                                                            | Terms            |            |               |                |          |        |         |           |
|                  |                                                                                                                                                                                                                                                                                                                                                        |                  |            |               |                |          |        |         |           |
| Comments         | Opportunity to purchase a fully equipped turn-key restaurant located just off Wendover Avenue in Greensboro with quick access to I-40. This ±4,396 SF restaurant is conveniently located near businesses, hotels, and shopping centers. Property has access and signage on Stanley Road, ample parking and two very large outdoor patio seating areas. |                  |            |               |                |          |        |         |           |