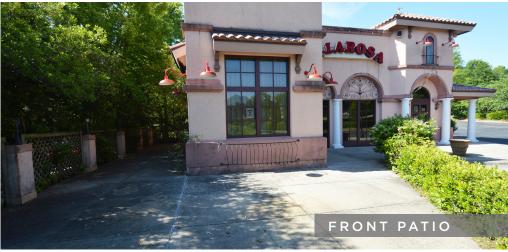

6010 LANDMARK CENTER BLVD. GREENSBORO, NC 27407

| PROPERTY DETAILS |                                                                                                                                                                                                                                                                                                                                                        |                  |            |               |                |          |        |         |           |
|------------------|--------------------------------------------------------------------------------------------------------------------------------------------------------------------------------------------------------------------------------------------------------------------------------------------------------------------------------------------------------|------------------|------------|---------------|----------------|----------|--------|---------|-----------|
| Property Type    | Retail                                                                                                                                                                                                                                                                                                                                                 | Property Subtype | Restaurant | Building SF ± | 4,396          | Acres    | 0.79   | Parking | 45 Spaces |
| # Buildings      | 1                                                                                                                                                                                                                                                                                                                                                      | Year Built       | 2002       | Restrooms     | 3              | Walk-Ins | 1/1    |         |           |
| UTILITIES        |                                                                                                                                                                                                                                                                                                                                                        |                  |            |               |                |          |        |         |           |
| Heat             | Central                                                                                                                                                                                                                                                                                                                                                | Air              | Central    | Electrical    | Duke           | Water    | Public | Sewer   | Public    |
| TAX INFORMATION  |                                                                                                                                                                                                                                                                                                                                                        |                  |            |               |                |          |        |         |           |
| Zoning           | CU-SC-Shopping Center                                                                                                                                                                                                                                                                                                                                  |                  |            | Tax PIN       | 7833593662-000 |          |        |         |           |
| PRICING & TERMS  |                                                                                                                                                                                                                                                                                                                                                        |                  |            |               |                |          |        |         |           |
| Sales Price      | \$1,095,000                                                                                                                                                                                                                                                                                                                                            | Terms            |            |               |                |          |        |         |           |
|                  |                                                                                                                                                                                                                                                                                                                                                        |                  |            |               |                |          |        |         |           |
| Comments         | Opportunity to purchase a fully equipped turn-key restaurant located just off Wendover Avenue in Greensboro with quick access to I-40. This ±4,396 SF restaurant is conveniently located near businesses, hotels, and shopping centers. Property has access and signage on Stanley Road, ample parking and two very large outdoor patio seating areas. |                  |            |               |                |          |        |         |           |