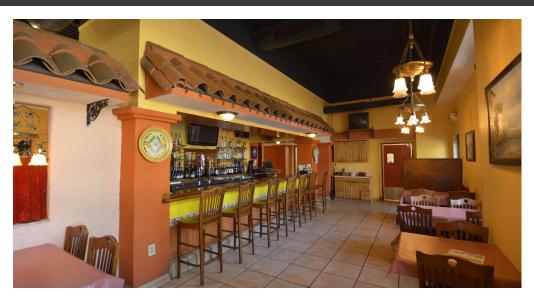

6010 LANDMARK CENTER BLVD. GREENSBORO, NC 27407

| PROPERTY DETAILS |                                                                                                                                                                                                                                                                                                                                                        |                  |            |               |                |          |        |         |           |
|------------------|--------------------------------------------------------------------------------------------------------------------------------------------------------------------------------------------------------------------------------------------------------------------------------------------------------------------------------------------------------|------------------|------------|---------------|----------------|----------|--------|---------|-----------|
| Property Type    | Retail                                                                                                                                                                                                                                                                                                                                                 | Property Subtype | Restaurant | Building SF ± | 4,396          | Acres    | 0.79   | Parking | 45 Spaces |
| # Buildings      | 1                                                                                                                                                                                                                                                                                                                                                      | Year Built       | 2002       | Restrooms     | 3              | Walk-Ins | 1/1    |         |           |
| UTILITIES        |                                                                                                                                                                                                                                                                                                                                                        |                  |            |               |                |          |        |         |           |
| Heat             | Central                                                                                                                                                                                                                                                                                                                                                | Air              | Central    | Electrical    | Duke           | Water    | Public | Sewer   | Public    |
| TAX INFORMATION  |                                                                                                                                                                                                                                                                                                                                                        |                  |            |               |                |          |        |         |           |
| Zoning           | CU-SC-Shopping Center                                                                                                                                                                                                                                                                                                                                  |                  |            | Tax PIN       | 7833593662-000 |          |        |         |           |
| PRICING & TERMS  |                                                                                                                                                                                                                                                                                                                                                        |                  |            |               |                |          |        |         |           |
| Sales Price      | \$1,095,000                                                                                                                                                                                                                                                                                                                                            | Terms            |            |               |                |          |        |         |           |
|                  |                                                                                                                                                                                                                                                                                                                                                        |                  |            |               |                |          |        |         |           |
| Comments         | Opportunity to purchase a fully equipped turn-key restaurant located just off Wendover Avenue in Greensboro with quick access to I-40. This ±4,396 SF restaurant is conveniently located near businesses, hotels, and shopping centers. Property has access and signage on Stanley Road, ample parking and two very large outdoor patio seating areas. |                  |            |               |                |          |        |         |           |