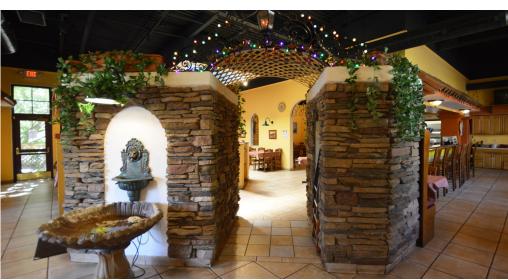

6010 LANDMARK CENTER BLVD. GREENSBORO, NC 27407

| PROPERTY DETAILS |                                                                                                                                                                                                                                                                                                                                                        |                  |            |               |                |          |        |         |           |
|------------------|--------------------------------------------------------------------------------------------------------------------------------------------------------------------------------------------------------------------------------------------------------------------------------------------------------------------------------------------------------|------------------|------------|---------------|----------------|----------|--------|---------|-----------|
| Property Type    | Retail                                                                                                                                                                                                                                                                                                                                                 | Property Subtype | Restaurant | Building SF ± | 4,396          | Acres    | 0.79   | Parking | 45 Spaces |
| # Buildings      | 1                                                                                                                                                                                                                                                                                                                                                      | Year Built       | 2002       | Restrooms     | 3              | Walk-Ins | 1/1    |         |           |
| UTILITIES        |                                                                                                                                                                                                                                                                                                                                                        |                  |            |               |                |          |        |         |           |
| Heat             | Central                                                                                                                                                                                                                                                                                                                                                | Air              | Central    | Electrical    | Duke           | Water    | Public | Sewer   | Public    |
| TAX INFORMATION  |                                                                                                                                                                                                                                                                                                                                                        |                  |            |               |                |          |        |         |           |
| Zoning           | CU-SC-Shopping Center                                                                                                                                                                                                                                                                                                                                  |                  |            | Tax PIN       | 7833593662-000 |          |        |         |           |
| PRICING & TERMS  |                                                                                                                                                                                                                                                                                                                                                        |                  |            |               |                |          |        |         |           |
| Sales Price      | \$1,095,000                                                                                                                                                                                                                                                                                                                                            | Terms            |            |               |                |          |        |         |           |
|                  |                                                                                                                                                                                                                                                                                                                                                        |                  |            |               |                |          |        |         |           |
| Comments         | Opportunity to purchase a fully equipped turn-key restaurant located just off Wendover Avenue in Greensboro with quick access to I-40. This ±4,396 SF restaurant is conveniently located near businesses, hotels, and shopping centers. Property has access and signage on Stanley Road, ample parking and two very large outdoor patio seating areas. |                  |            |               |                |          |        |         |           |