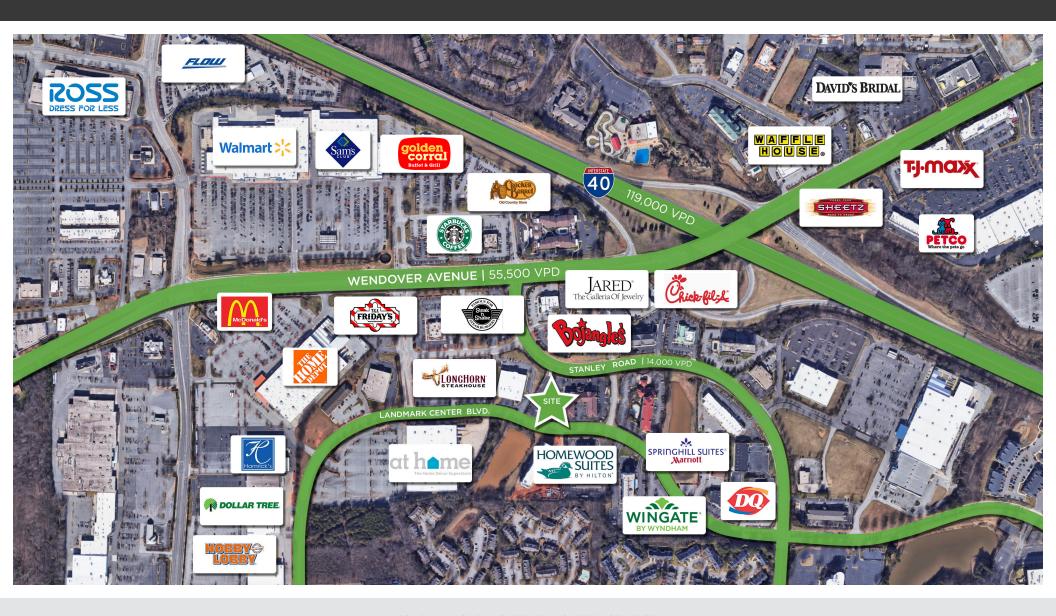

6010 LANDMARK CENTER BLVD. GREENSBORO, NC 27407

| PROPERTY DETAILS |                                                                                                                                                                                                                                                                                                                                                        |                  |            |               |                |          |        |         |           |
|------------------|--------------------------------------------------------------------------------------------------------------------------------------------------------------------------------------------------------------------------------------------------------------------------------------------------------------------------------------------------------|------------------|------------|---------------|----------------|----------|--------|---------|-----------|
| Property Type    | Retail                                                                                                                                                                                                                                                                                                                                                 | Property Subtype | Restaurant | Building SF ± | 4,396          | Acres    | 0.79   | Parking | 45 Spaces |
| # Buildings      | 1                                                                                                                                                                                                                                                                                                                                                      | Year Built       | 2002       | Restrooms     | 3              | Walk-Ins | 1/1    |         |           |
| UTILITIES        |                                                                                                                                                                                                                                                                                                                                                        |                  |            |               |                |          |        |         |           |
| Heat             | Central                                                                                                                                                                                                                                                                                                                                                | Air              | Central    | Electrical    | Duke           | Water    | Public | Sewer   | Public    |
| TAX INFORMATION  |                                                                                                                                                                                                                                                                                                                                                        |                  |            |               |                |          |        |         |           |
| Zoning           | CU-SC-Shopping Center                                                                                                                                                                                                                                                                                                                                  |                  |            | Tax PIN       | 7833593662-000 |          |        |         |           |
| PRICING & TERMS  |                                                                                                                                                                                                                                                                                                                                                        |                  |            |               |                |          |        |         |           |
| Sales Price      | \$1,095,000                                                                                                                                                                                                                                                                                                                                            | Terms            |            |               |                |          |        |         |           |
|                  |                                                                                                                                                                                                                                                                                                                                                        |                  |            |               |                |          |        |         |           |
| Comments         | Opportunity to purchase a fully equipped turn-key restaurant located just off Wendover Avenue in Greensboro with quick access to I-40. This ±4,396 SF restaurant is conveniently located near businesses, hotels, and shopping centers. Property has access and signage on Stanley Road, ample parking and two very large outdoor patio seating areas. |                  |            |               |                |          |        |         |           |