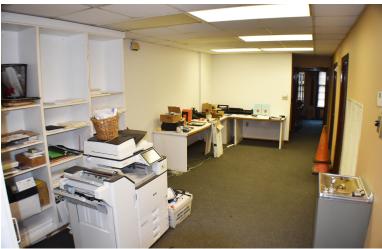

#### 615 Coliseum Drive

WINSTON-SALEM, NC 27106

±7,680 SF RETAIL/OFFICE SPACE

FOR SALE

Located close to Downtown Winston-Salem and LJVM Coliseum, this  $\pm 7,680$  SF retail/office building sits on a .39 acre parcel. Well built masonry construction, and a new roof installed in 2021. Building can be subdivided for two tenants on first and second level. Zoned HB for retail or office.

#### 615 Coliseum Drive

WINSTON-SALEM, NC 27106

±7,680 SF RETAIL/OFFICE SPACE

FOR SALE

- Located closed to Downtown Winston-Salem and LJVM Coliseum
- ±7,680 SF retail/office building
- Building can be subdivided for two tenants
- Well built masonry construction, and a new roof installed in 2021
- Sales Price: \$698,000

### 615 Coliseum Drive

WINSTON-SALEM, NC 27106

±7,680 SF RETAIL/OFFICE SPACE

FOR SALE

| LOCATION        |                                                                                                                                                                                                                                                                                                     |                  |           |            |              |
|-----------------|-----------------------------------------------------------------------------------------------------------------------------------------------------------------------------------------------------------------------------------------------------------------------------------------------------|------------------|-----------|------------|--------------|
| Address         | 615 Coliseum Drive, Winston-Salem, NC 27106                                                                                                                                                                                                                                                         |                  |           |            |              |
| PROPERTY DET    | AILS                                                                                                                                                                                                                                                                                                |                  |           |            |              |
| Property Type   | Office                                                                                                                                                                                                                                                                                              | Property Subtype | Retail    | Acres      | 0.39         |
| Available SF ±  | 7,680                                                                                                                                                                                                                                                                                               | SF Per Floor ±   | 3,840     | Year Built | 1968         |
| # Floors        | 2                                                                                                                                                                                                                                                                                                   | Exterior         | Brick     | Parking    | Surface      |
| UTILITIES       |                                                                                                                                                                                                                                                                                                     |                  |           |            |              |
| Electrical      | Yes                                                                                                                                                                                                                                                                                                 | Water/Sewer      | Yes       | Air        | Yes          |
| TAX INFORMAT    | ION                                                                                                                                                                                                                                                                                                 |                  |           |            |              |
| Zoning          | НВ                                                                                                                                                                                                                                                                                                  | Tax Value        | \$651,700 | Tax PIN(s) | 6826-76-8683 |
| PRICING & TERMS |                                                                                                                                                                                                                                                                                                     |                  |           |            |              |
| Sales Price     | \$698,000                                                                                                                                                                                                                                                                                           | Terms            |           |            |              |
|                 |                                                                                                                                                                                                                                                                                                     |                  |           |            |              |
| Comments        | Located close to Downtown Winston-Salem and LJVM Coliseum, this ±7,680 SF retail/office building sits on a .39 acre parcel. Well built masonry construction, and a new roof installed in 2021. Building can be subdivided for two tenants on first and second level. Zoned HB for retail or office. |                  |           |            |              |