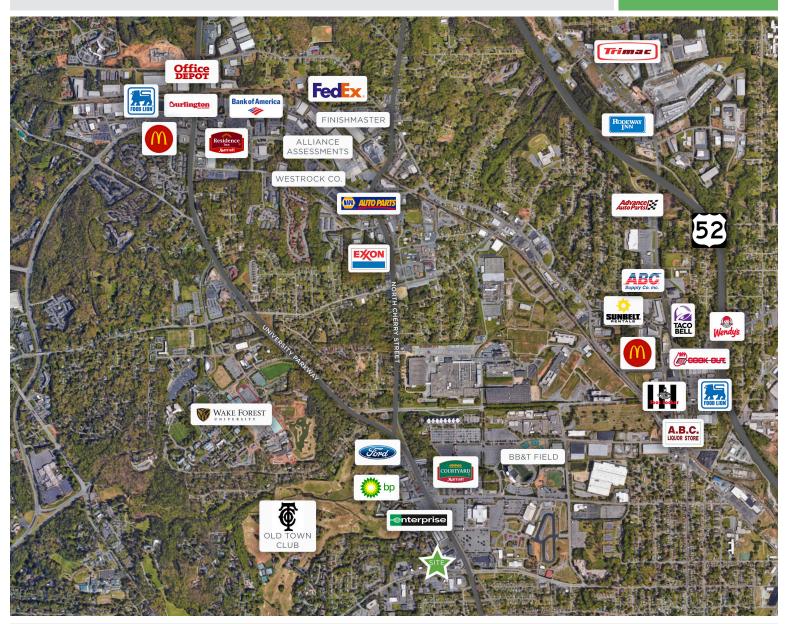

#### 615 Coliseum Drive

WINSTON-SALEM, NC 27106

±7,680 SF RETAIL/OFFICE SPACE

FOR SALE

Located close to Downtown Winston-Salem and LJVM Coliseum, this  $\pm 7,680$  SF retail/office building sits on a .39 acre parcel. Well built masonry construction, and a new roof installed in 2021. Building can be subdivided for two tenants on first and second level. Zoned HB for retail or office.

#### 615 Coliseum Drive

WINSTON-SALEM, NC 27106

±7,680 SF RETAIL/OFFICE SPACE

FOR SALE

- Located closed to Downtown Winston-Salem and LJVM Coliseum
- ±7,680 SF retail/office building
- Building can be subdivided for two tenants
- Well built masonry construction, and a new roof installed in 2021
- Sales Price: \$698,000

### 615 Coliseum Drive

WINSTON-SALEM, NC 27106

±7,680 SF RETAIL/OFFICE SPACE

FOR SALE

| LOCATION        |                                                                                                                                                                                                                                                                                                     |                  |           |            |              |
|-----------------|-----------------------------------------------------------------------------------------------------------------------------------------------------------------------------------------------------------------------------------------------------------------------------------------------------|------------------|-----------|------------|--------------|
| Address         | 615 Coliseum Drive, Winston-Salem, NC 27106                                                                                                                                                                                                                                                         |                  |           |            |              |
| PROPERTY DET    | AILS                                                                                                                                                                                                                                                                                                |                  |           |            |              |
| Property Type   | Office                                                                                                                                                                                                                                                                                              | Property Subtype | Retail    | Acres      | 0.39         |
| Available SF ±  | 7,680                                                                                                                                                                                                                                                                                               | SF Per Floor ±   | 3,840     | Year Built | 1968         |
| # Floors        | 2                                                                                                                                                                                                                                                                                                   | Exterior         | Brick     | Parking    | Surface      |
| UTILITIES       |                                                                                                                                                                                                                                                                                                     |                  |           |            |              |
| Electrical      | Yes                                                                                                                                                                                                                                                                                                 | Water/Sewer      | Yes       | Air        | Yes          |
| TAX INFORMAT    | ION                                                                                                                                                                                                                                                                                                 |                  |           |            |              |
| Zoning          | НВ                                                                                                                                                                                                                                                                                                  | Tax Value        | \$651,700 | Tax PIN(s) | 6826-76-8683 |
| PRICING & TERMS |                                                                                                                                                                                                                                                                                                     |                  |           |            |              |
| Sales Price     | \$698,000                                                                                                                                                                                                                                                                                           | Terms            |           |            |              |
|                 |                                                                                                                                                                                                                                                                                                     |                  |           |            |              |
| Comments        | Located close to Downtown Winston-Salem and LJVM Coliseum, this ±7,680 SF retail/office building sits on a .39 acre parcel. Well built masonry construction, and a new roof installed in 2021. Building can be subdivided for two tenants on first and second level. Zoned HB for retail or office. |                  |           |            |              |