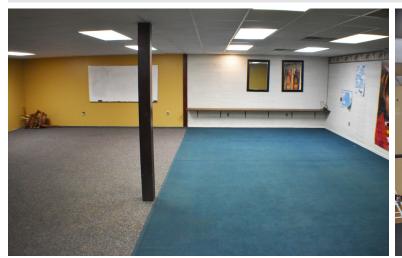

#### 615 Coliseum Drive

WINSTON-SALEM, NC 27106

±7,680 SF RETAIL/OFFICE SPACE

FOR SALE

Located close to Downtown Winston-Salem and LJVM Coliseum, this  $\pm 7,680$  SF retail/office building sits on a .39 acre parcel. Well built masonry construction, and a new roof installed in 2021. Building can be subdivided for two tenants on first and second level. Zoned HB for retail or office.

#### 615 Coliseum Drive

WINSTON-SALEM, NC 27106

±7,680 SF RETAIL/OFFICE SPACE

FOR SALE

- Located closed to Downtown Winston-Salem and LJVM Coliseum
- ±7,680 SF retail/office building
- Building can be subdivided for two tenants
- Well built masonry construction, and a new roof installed in 2021
- Sales Price: \$698,000

### 615 Coliseum Drive

WINSTON-SALEM, NC 27106

±7,680 SF RETAIL/OFFICE SPACE

FOR SALE

| LOCATION        |                                                                                                                                                                                                                                                                                                     |                  |           |            |              |
|-----------------|-----------------------------------------------------------------------------------------------------------------------------------------------------------------------------------------------------------------------------------------------------------------------------------------------------|------------------|-----------|------------|--------------|
| Address         | 615 Coliseum Drive, Winston-Salem, NC 27106                                                                                                                                                                                                                                                         |                  |           |            |              |
| PROPERTY DET    | AILS                                                                                                                                                                                                                                                                                                |                  |           |            |              |
| Property Type   | Office                                                                                                                                                                                                                                                                                              | Property Subtype | Retail    | Acres      | 0.39         |
| Available SF ±  | 7,680                                                                                                                                                                                                                                                                                               | SF Per Floor ±   | 3,840     | Year Built | 1968         |
| # Floors        | 2                                                                                                                                                                                                                                                                                                   | Exterior         | Brick     | Parking    | Surface      |
| UTILITIES       |                                                                                                                                                                                                                                                                                                     |                  |           |            |              |
| Electrical      | Yes                                                                                                                                                                                                                                                                                                 | Water/Sewer      | Yes       | Air        | Yes          |
| TAX INFORMAT    | ION                                                                                                                                                                                                                                                                                                 |                  |           |            |              |
| Zoning          | НВ                                                                                                                                                                                                                                                                                                  | Tax Value        | \$651,700 | Tax PIN(s) | 6826-76-8683 |
| PRICING & TERMS |                                                                                                                                                                                                                                                                                                     |                  |           |            |              |
| Sales Price     | \$698,000                                                                                                                                                                                                                                                                                           | Terms            |           |            |              |
|                 |                                                                                                                                                                                                                                                                                                     |                  |           |            |              |
| Comments        | Located close to Downtown Winston-Salem and LJVM Coliseum, this ±7,680 SF retail/office building sits on a .39 acre parcel. Well built masonry construction, and a new roof installed in 2021. Building can be subdivided for two tenants on first and second level. Zoned HB for retail or office. |                  |           |            |              |