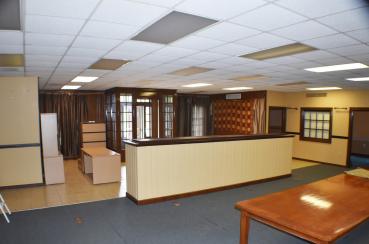

#### 615 Coliseum Drive

WINSTON-SALEM, NC 27106

±7,680 SF RETAIL/OFFICE SPACE

FOR SALE

Located close to Downtown Winston-Salem and LJVM Coliseum, this  $\pm 7,680$  SF retail/office building sits on a .39 acre parcel. Well built masonry construction, and a new roof installed in 2021. Building can be subdivided for two tenants on first and second level. Zoned HB for retail or office.

#### 615 Coliseum Drive

WINSTON-SALEM, NC 27106

±7,680 SF RETAIL/OFFICE SPACE

FOR SALE

- Located closed to Downtown Winston-Salem and LJVM Coliseum
- ±7,680 SF retail/office building
- Building can be subdivided for two tenants
- Well built masonry construction, and a new roof installed in 2021
- Sales Price: \$698,000

### 615 Coliseum Drive

WINSTON-SALEM, NC 27106

±7,680 SF RETAIL/OFFICE SPACE

FOR SALE

| LOCATION        |                                                                                                                                                                                                                                                                                                     |                  |           |            |              |
|-----------------|-----------------------------------------------------------------------------------------------------------------------------------------------------------------------------------------------------------------------------------------------------------------------------------------------------|------------------|-----------|------------|--------------|
| Address         | 615 Coliseum Drive, Winston-Salem, NC 27106                                                                                                                                                                                                                                                         |                  |           |            |              |
| PROPERTY DET    | AILS                                                                                                                                                                                                                                                                                                |                  |           |            |              |
| Property Type   | Office                                                                                                                                                                                                                                                                                              | Property Subtype | Retail    | Acres      | 0.39         |
| Available SF ±  | 7,680                                                                                                                                                                                                                                                                                               | SF Per Floor ±   | 3,840     | Year Built | 1968         |
| # Floors        | 2                                                                                                                                                                                                                                                                                                   | Exterior         | Brick     | Parking    | Surface      |
| UTILITIES       |                                                                                                                                                                                                                                                                                                     |                  |           |            |              |
| Electrical      | Yes                                                                                                                                                                                                                                                                                                 | Water/Sewer      | Yes       | Air        | Yes          |
| TAX INFORMAT    | ION                                                                                                                                                                                                                                                                                                 |                  |           |            |              |
| Zoning          | НВ                                                                                                                                                                                                                                                                                                  | Tax Value        | \$651,700 | Tax PIN(s) | 6826-76-8683 |
| PRICING & TERMS |                                                                                                                                                                                                                                                                                                     |                  |           |            |              |
| Sales Price     | \$698,000                                                                                                                                                                                                                                                                                           | Terms            |           |            |              |
|                 |                                                                                                                                                                                                                                                                                                     |                  |           |            |              |
| Comments        | Located close to Downtown Winston-Salem and LJVM Coliseum, this ±7,680 SF retail/office building sits on a .39 acre parcel. Well built masonry construction, and a new roof installed in 2021. Building can be subdivided for two tenants on first and second level. Zoned HB for retail or office. |                  |           |            |              |