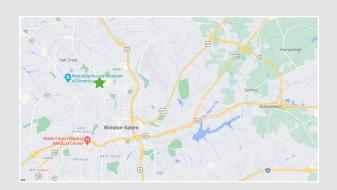

#### 615 Coliseum Drive

WINSTON-SALEM, NC 27106

±7,680 SF RETAIL/OFFICE SPACE

FOR SALE

Located close to Downtown Winston-Salem and LJVM Coliseum, this  $\pm 7,680$  SF retail/office building sits on a .39 acre parcel. Well built masonry construction, and a new roof installed in 2021. Building can be subdivided for two tenants on first and second level. Zoned HB for retail or office.

### 615 Coliseum Drive

WINSTON-SALEM, NC 27106

±7,680 SF RETAIL/OFFICE SPACE

FOR SALE

| LOCATION        |                                                                                                                                                                                                                                                                                                     |                  |           |            |              |
|-----------------|-----------------------------------------------------------------------------------------------------------------------------------------------------------------------------------------------------------------------------------------------------------------------------------------------------|------------------|-----------|------------|--------------|
| Address         | 615 Coliseum Drive, Winston-Salem, NC 27106                                                                                                                                                                                                                                                         |                  |           |            |              |
| PROPERTY DET    | AILS                                                                                                                                                                                                                                                                                                |                  |           |            |              |
| Property Type   | Office                                                                                                                                                                                                                                                                                              | Property Subtype | Retail    | Acres      | 0.39         |
| Available SF ±  | 7,680                                                                                                                                                                                                                                                                                               | SF Per Floor ±   | 3,840     | Year Built | 1968         |
| # Floors        | 2                                                                                                                                                                                                                                                                                                   | Exterior         | Brick     | Parking    | Surface      |
| UTILITIES       |                                                                                                                                                                                                                                                                                                     |                  |           |            |              |
| Electrical      | Yes                                                                                                                                                                                                                                                                                                 | Water/Sewer      | Yes       | Air        | Yes          |
| TAX INFORMAT    | ION                                                                                                                                                                                                                                                                                                 |                  |           |            |              |
| Zoning          | НВ                                                                                                                                                                                                                                                                                                  | Tax Value        | \$651,700 | Tax PIN(s) | 6826-76-8683 |
| PRICING & TERMS |                                                                                                                                                                                                                                                                                                     |                  |           |            |              |
| Sales Price     | \$698,000                                                                                                                                                                                                                                                                                           | Terms            |           |            |              |
|                 |                                                                                                                                                                                                                                                                                                     |                  |           |            |              |
| Comments        | Located close to Downtown Winston-Salem and LJVM Coliseum, this ±7,680 SF retail/office building sits on a .39 acre parcel. Well built masonry construction, and a new roof installed in 2021. Building can be subdivided for two tenants on first and second level. Zoned HB for retail or office. |                  |           |            |              |