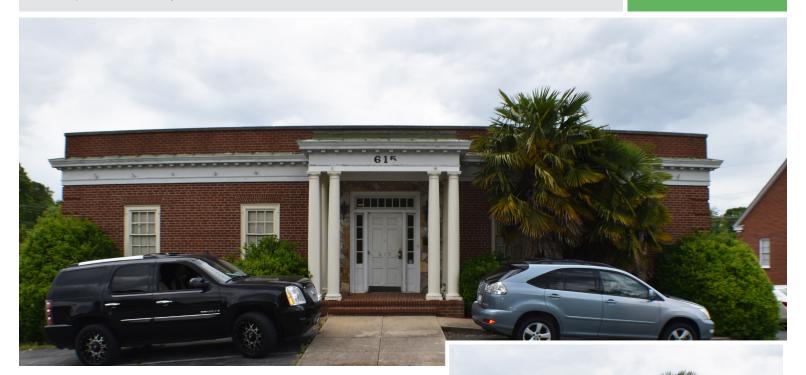

#### 615 Coliseum Drive

WINSTON-SALEM, NC 27106

±7,680 SF RETAIL/OFFICE SPACE

FOR SALE

Located close to Downtown Winston-Salem and LJVM Coliseum, this  $\pm 7,680$  SF retail/office building sits on a .39 acre parcel. Well built masonry construction, and a new roof installed in 2021. Building can be subdivided for two tenants on first and second level. Zoned HB for retail or office.

#### 615 Coliseum Drive

WINSTON-SALEM, NC 27106

±7,680 SF RETAIL/OFFICE SPACE

FOR SALE

- Located closed to Downtown Winston-Salem and LJVM Coliseum
- ±7,680 SF retail/office building
- Building can be subdivided for two tenants
- Well built masonry construction, and a new roof installed in 2021
- Sales Price: \$698,000

### 615 Coliseum Drive

WINSTON-SALEM, NC 27106

±7,680 SF RETAIL/OFFICE SPACE

FOR SALE

| LOCATION        |                                                                                                                                                                                                                                                                                                     |                  |           |            |              |
|-----------------|-----------------------------------------------------------------------------------------------------------------------------------------------------------------------------------------------------------------------------------------------------------------------------------------------------|------------------|-----------|------------|--------------|
| Address         | 615 Coliseum Drive, Winston-Salem, NC 27106                                                                                                                                                                                                                                                         |                  |           |            |              |
| PROPERTY DET    | AILS                                                                                                                                                                                                                                                                                                |                  |           |            |              |
| Property Type   | Office                                                                                                                                                                                                                                                                                              | Property Subtype | Retail    | Acres      | 0.39         |
| Available SF ±  | 7,680                                                                                                                                                                                                                                                                                               | SF Per Floor ±   | 3,840     | Year Built | 1968         |
| # Floors        | 2                                                                                                                                                                                                                                                                                                   | Exterior         | Brick     | Parking    | Surface      |
| UTILITIES       |                                                                                                                                                                                                                                                                                                     |                  |           |            |              |
| Electrical      | Yes                                                                                                                                                                                                                                                                                                 | Water/Sewer      | Yes       | Air        | Yes          |
| TAX INFORMAT    | ION                                                                                                                                                                                                                                                                                                 |                  |           |            |              |
| Zoning          | НВ                                                                                                                                                                                                                                                                                                  | Tax Value        | \$651,700 | Tax PIN(s) | 6826-76-8683 |
| PRICING & TERMS |                                                                                                                                                                                                                                                                                                     |                  |           |            |              |
| Sales Price     | \$698,000                                                                                                                                                                                                                                                                                           | Terms            |           |            |              |
|                 |                                                                                                                                                                                                                                                                                                     |                  |           |            |              |
| Comments        | Located close to Downtown Winston-Salem and LJVM Coliseum, this ±7,680 SF retail/office building sits on a .39 acre parcel. Well built masonry construction, and a new roof installed in 2021. Building can be subdivided for two tenants on first and second level. Zoned HB for retail or office. |                  |           |            |              |