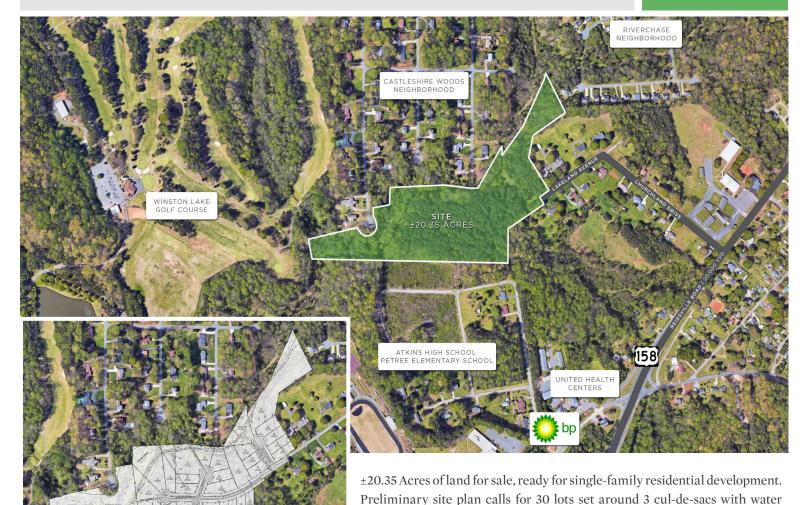

#### RESIDENTIAL DEVELOPMENT OPPORTUNITY

FOR SALE

- ±20.35 Acres of land for sale
- Ready for single-family residential development
- Preliminary site plan calls for 30 lots set around 3 cul-de-sacs with water and sewer available
- Priced for a quick sale
- Sale Price: \$210,000

### ±20 Acres on Kittering Lane

O KITTERING LANE, WINSTON-SALEM, NC 27105

RESIDENTIAL DEVELOPMENT OPPORTUNITY

FOR SALE

| LOCATION         |                                                                                                                                                                                                           |                  |             |           |           |
|------------------|-----------------------------------------------------------------------------------------------------------------------------------------------------------------------------------------------------------|------------------|-------------|-----------|-----------|
| Address          | 0 Kittering Lane, Winston-Salem, NC 27105                                                                                                                                                                 |                  |             |           |           |
| PROPERTY DETAILS |                                                                                                                                                                                                           |                  |             |           |           |
| Property Type    | Land                                                                                                                                                                                                      | Property Subtype | Residential | Acres ±   | 20.35     |
| TAX INFORMATION  |                                                                                                                                                                                                           |                  |             |           |           |
| Zoning           | RS9                                                                                                                                                                                                       | Tax PIN          | -           | Tax Value | \$101,500 |
| PRICING & TERMS  |                                                                                                                                                                                                           |                  |             |           |           |
| Sale Price       | \$210,000                                                                                                                                                                                                 |                  |             |           |           |
|                  |                                                                                                                                                                                                           |                  |             |           |           |
| Comments         | ±20.35 Acres of land for sale, ready for single-family residential development. Preliminary site plan calls for 30 lots set around 3 cul-de-sacs with water and sewer available. Priced for a quick sale. |                  |             |           |           |