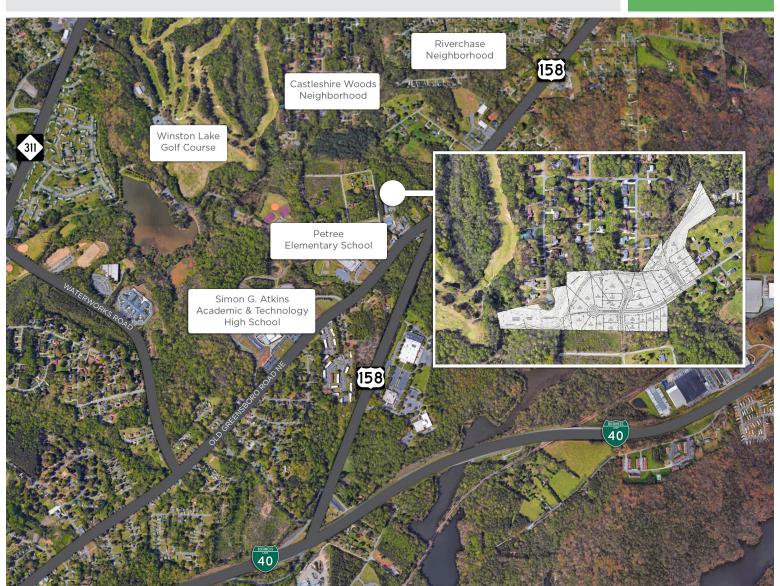

#### RESIDENTIAL DEVELOPMENT OPPORTUNITY

FOR SALE

- ±20.35 Acres of land for sale
- Ready for single-family residential development
- Preliminary site plan calls for 30 lots set around 3 cul-de-sacs with water and sewer available
- Priced for a quick sale
- Sale Price: \$210,000

### ±20 Acres on Kittering Lane

O KITTERING LANE, WINSTON-SALEM, NC 27105

RESIDENTIAL DEVELOPMENT OPPORTUNITY

FOR SALE

| LOCATION         |                                                                                                                                                                                                           |                  |             |           |           |
|------------------|-----------------------------------------------------------------------------------------------------------------------------------------------------------------------------------------------------------|------------------|-------------|-----------|-----------|
| Address          | 0 Kittering Lane, Winston-Salem, NC 27105                                                                                                                                                                 |                  |             |           |           |
| PROPERTY DETAILS |                                                                                                                                                                                                           |                  |             |           |           |
| Property Type    | Land                                                                                                                                                                                                      | Property Subtype | Residential | Acres ±   | 20.35     |
| TAX INFORMATION  |                                                                                                                                                                                                           |                  |             |           |           |
| Zoning           | RS9                                                                                                                                                                                                       | Tax PIN          | -           | Tax Value | \$101,500 |
| PRICING & TERMS  |                                                                                                                                                                                                           |                  |             |           |           |
| Sale Price       | \$210,000                                                                                                                                                                                                 |                  |             |           |           |
|                  |                                                                                                                                                                                                           |                  |             |           |           |
| Comments         | ±20.35 Acres of land for sale, ready for single-family residential development. Preliminary site plan calls for 30 lots set around 3 cul-de-sacs with water and sewer available. Priced for a quick sale. |                  |             |           |           |