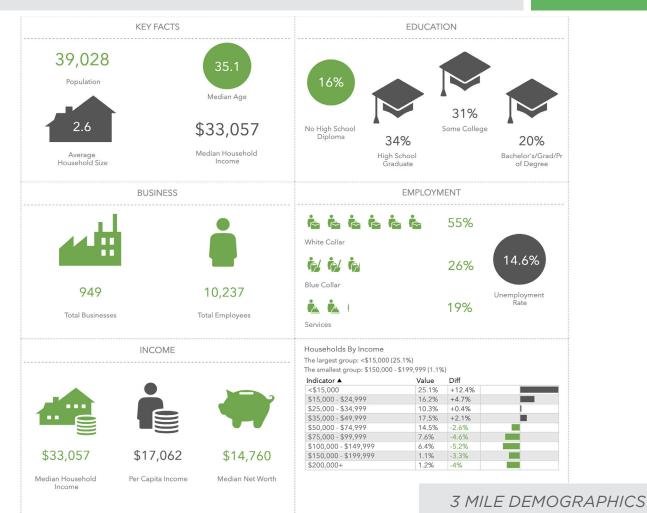

### ±20 Acres on Kittering Lane

O KITTERING LANE, WINSTON-SALEM, NC 27105

RESIDENTIAL DEVELOPMENT OPPORTUNITY

FOR SALE

| LOCATION         |                                                                                                                                                                                                           |                  |             |           |           |
|------------------|-----------------------------------------------------------------------------------------------------------------------------------------------------------------------------------------------------------|------------------|-------------|-----------|-----------|
| Address          | 0 Kittering Lane, Winston-Salem, NC 27105                                                                                                                                                                 |                  |             |           |           |
| PROPERTY DETAILS |                                                                                                                                                                                                           |                  |             |           |           |
| Property Type    | Land                                                                                                                                                                                                      | Property Subtype | Residential | Acres ±   | 20.35     |
| TAX INFORMATION  |                                                                                                                                                                                                           |                  |             |           |           |
| Zoning           | RS9                                                                                                                                                                                                       | Tax PIN          | -           | Tax Value | \$101,500 |
| PRICING & TERMS  |                                                                                                                                                                                                           |                  |             |           |           |
| Sale Price       | \$210,000                                                                                                                                                                                                 |                  |             |           |           |
|                  |                                                                                                                                                                                                           |                  |             |           |           |
| Comments         | ±20.35 Acres of land for sale, ready for single-family residential development. Preliminary site plan calls for 30 lots set around 3 cul-de-sacs with water and sewer available. Priced for a quick sale. |                  |             |           |           |