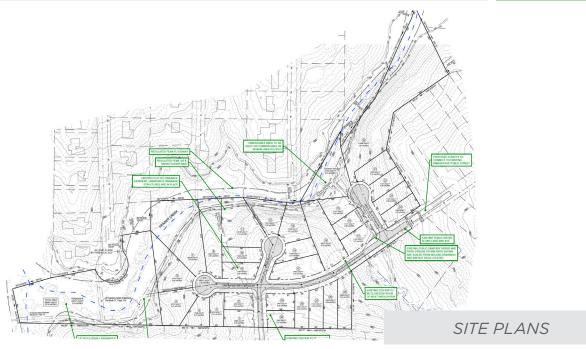

#### RESIDENTIAL DEVELOPMENT OPPORTUNITY

FOR SALE

- ±20.35 Acres of land for sale
- Ready for single-family residential development
- Preliminary site plan calls for 30 lots set around 3 cul-de-sacs with water and sewer available
- Priced for a quick sale
- Sale Price: \$210,000

### ±20 Acres on Kittering Lane

O KITTERING LANE, WINSTON-SALEM, NC 27105

RESIDENTIAL DEVELOPMENT OPPORTUNITY

FOR SALE

| LOCATION         |                                                                                                                                                                                                           |                  |             |           |           |
|------------------|-----------------------------------------------------------------------------------------------------------------------------------------------------------------------------------------------------------|------------------|-------------|-----------|-----------|
| Address          | 0 Kittering Lane, Winston-Salem, NC 27105                                                                                                                                                                 |                  |             |           |           |
| PROPERTY DETAILS |                                                                                                                                                                                                           |                  |             |           |           |
| Property Type    | Land                                                                                                                                                                                                      | Property Subtype | Residential | Acres ±   | 20.35     |
| TAX INFORMATION  |                                                                                                                                                                                                           |                  |             |           |           |
| Zoning           | RS9                                                                                                                                                                                                       | Tax PIN          | -           | Tax Value | \$101,500 |
| PRICING & TERMS  |                                                                                                                                                                                                           |                  |             |           |           |
| Sale Price       | \$210,000                                                                                                                                                                                                 |                  |             |           |           |
|                  |                                                                                                                                                                                                           |                  |             |           |           |
| Comments         | ±20.35 Acres of land for sale, ready for single-family residential development. Preliminary site plan calls for 30 lots set around 3 cul-de-sacs with water and sewer available. Priced for a quick sale. |                  |             |           |           |