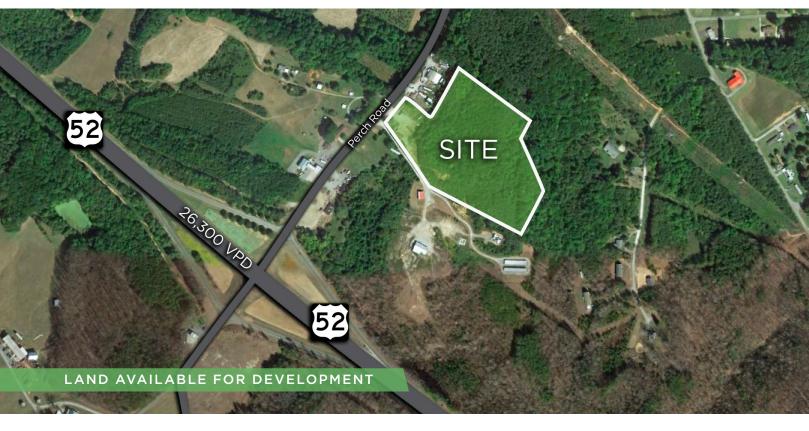

## ±11 ACRES IN PINNACLE, NC

FOR SALE | 1389 PERCH ROAD, PINNACLE, NC 27043

## **DESCRIPTION**

Take advantage of this opportunity to own ±11.14 acres in close proximity to US-52. Over 600,000 yards of dirt have been surveyed, and are DOT-approved. This land has great potential to be developed into an easily-accessible industrial/manufacturing site or to serve as an excellent location for a grading or utilitiestype contractor. It is located near several stretches of the Northern Beltway project and several other proposed DOT and municipal improvement projects.

## PROPERTY INFORMATION

| PROPERTY TYPE | Land              | COUNTY  | Stokes            |
|---------------|-------------------|---------|-------------------|
| ACRES ±       | 11.14             | WATER   | Available to Site |
| ELECTRIC      | Available to Site | ZONING  | M-1               |
| TAX PIN       | 597378260         | TAX MAP | 63-55C            |