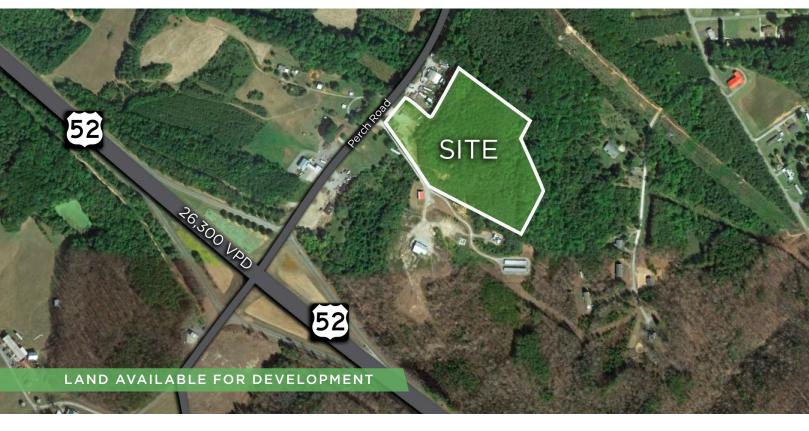

# ±11 ACRES IN PINNACLE, NC

FOR SALE | 1389 PERCH ROAD, PINNACLE, NC 27043

### **DESCRIPTION**

Take advantage of this opportunity to own ±11.14 acres in close proximity to US-52. Over 600,000 yards of dirt have been surveyed, and are DOT-approved. This land has great potential to be developed into an easily-accessible industrial/manufacturing site or to serve as an excellent location for a grading or utilitiestype contractor. It is located near several stretches of the Northern Beltway project and several other proposed DOT and municipal improvement projects.