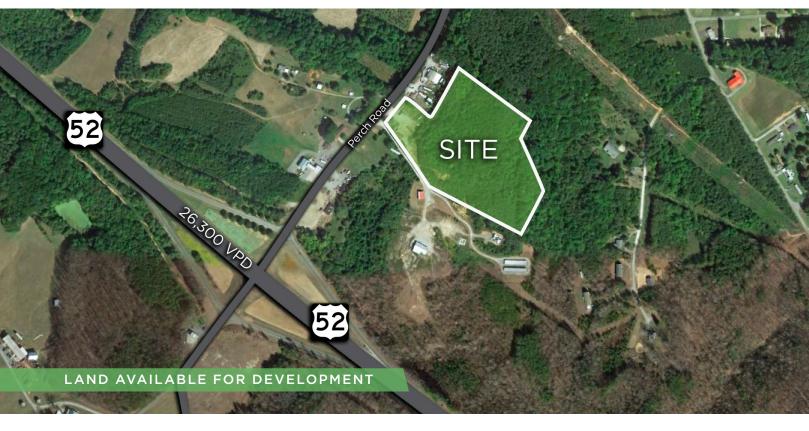

# ±11 ACRES IN PINNACLE, NC

FOR SALE | 1389 PERCH ROAD, PINNACLE, NC 27043

### **DESCRIPTION**

Take advantage of this opportunity to own ±11.14 acres in close proximity to US-52. Over 600,000 yards of dirt have been surveyed, and are DOT-approved. This land has great potential to be developed into an easily-accessible industrial/manufacturing site or to serve as an excellent location for a grading or utilitiestype contractor. It is located near several stretches of the Northern Beltway project and several other proposed DOT and municipal improvement projects.

## PROPERTY INFORMATION

| PROPERTY TYPE | Land              | COUNTY  | Stokes            |
|---------------|-------------------|---------|-------------------|
| ACRES ±       | 11.14             | WATER   | Available to Site |
| ELECTRIC      | Available to Site | ZONING  | M-1               |
| TAX PIN       | 597378260         | TAX MAP | 63-55C            |