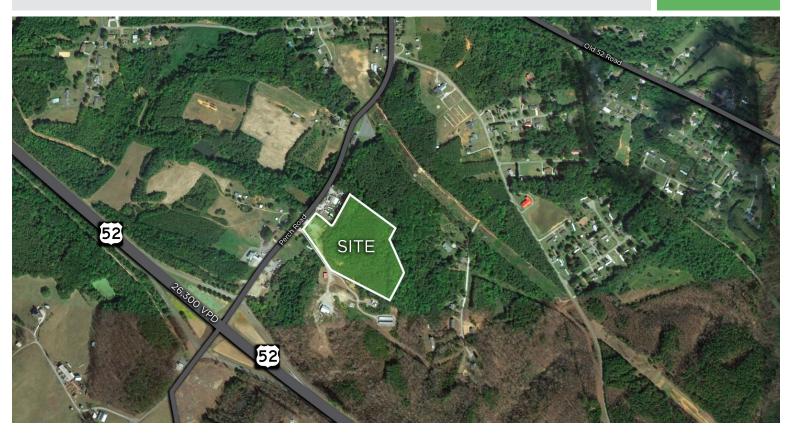

### ±11 Acres in Pinnacle, NC

1389 PERCH ROAD, PINNACLE, NC 27043

LAND AVAILABLE FOR DEVELOPMENT

FOR SALE

Take advantage of this opportunity to own ±11.14 acres in close proximity to US-52. Over 600,000 yards of dirt have been surveyed, and are DOT-approved. This land has great potential to be developed into an easily-accessible industrial/manufacturing site or to serve as an excellent location for a grading or utilities-type contractor. It is located near several stretches of the Northern Beltway project and several other proposed DOT and municipal improvement projects.

Comments Take advantage of this opportunity to own ±11.14 acres in close proximity to US-52. Over 600,000 yards of dirt have been surveyed, and are DOT-approved. This land has great potential to be developed into an easily-accessible industrial/manufacturing site or to serve as an excellent location for a grading or utilities-type contractor. It is located near several stretches of the Northern Beltway project and several other proposed DOT and municipal improvement projects.

- ±11.14 Acres available for development
- Conveniently located just off Highway 52
- ±600,000 yards of dirt surveyed and DOT approved on site
- Utilities are available to the site
- Price: \$995,000