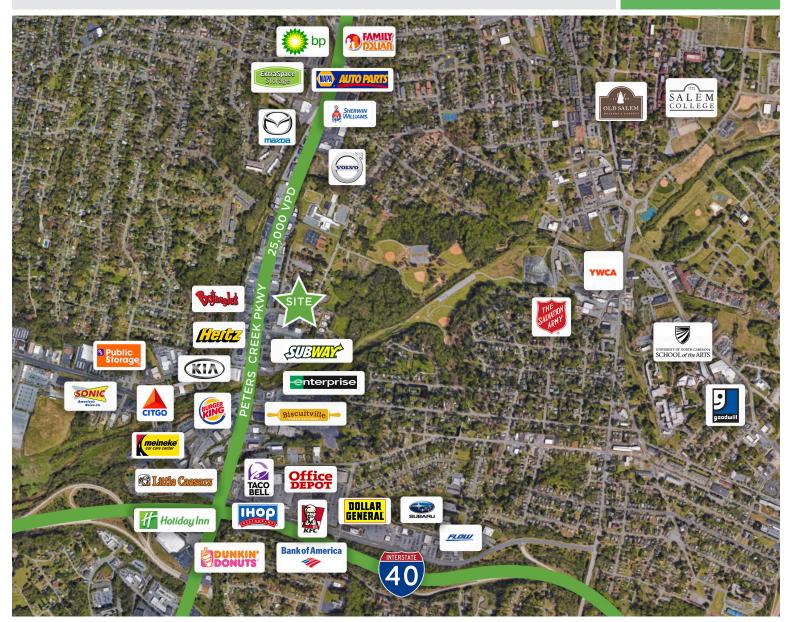

### STAND ALONE RETAIL BUILDING

FOR LEASE

Stand-alone retail building located on Peters Creek Parkway just outside of downtown Winston Salem. Building consists of  $\pm 2,900$  SF with 4-6 open offices, 2 bathrooms and an attached 4-bay garage. Property is located on 0.48 acres zoned HB. Site contains excellent exposure and access on Peters Creek Parkway. Free standing pylon sign, with surface parking for 50-60 vehicles.

## 1501 Peters Creek Parkway

WINSTON-SALEM, NC 27103

### STAND ALONE RETAIL BUILDING

FOR LEASE

- Stand-alone retail building located on Peters Creek Parkway
- Building contains ±2,900 SF with 4-6 open offices, 2 bathrooms and an attached 4-bay garage
- Located on .48 acres of land zoned HB
- Excellent exposure and access on Peters Creek Parkway
- Lease Rate: \$3,250/Month, NNN

**Comments** Stand-alone retail building located on Peters Creek Parkway just outside of downtown Winston Salem. Building consists of ±2,900 SF with 4-6 open offices, 2 bathrooms and an attached 4-bay garage. Property is located on 0.48 acres zoned HB. Site contains excellent exposure and access on Peters Creek Parkway. Free standing pylon sign, with surface parking for 50-60 vehicles.