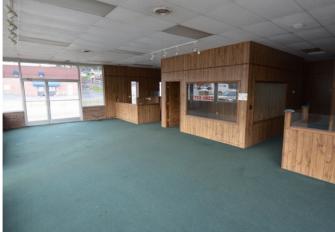

### STAND ALONE RETAIL BUILDING

FOR LEASE

Stand-alone retail building located on Peters Creek Parkway just outside of downtown Winston Salem. Building consists of  $\pm 2,900$  SF with 4-6 open offices, 2 bathrooms and an attached 4-bay garage. Property is located on 0.48 acres zoned HB. Site contains excellent exposure and access on Peters Creek Parkway. Free standing pylon sign, with surface parking for 50-60 vehicles.

### STAND ALONE RETAIL BUILDING

FOR LEASE

- Stand-alone retail building located on Peters Creek Parkway
- Building contains ±2,900 SF with 4-6 open offices, 2 bathrooms and an attached 4-bay garage
- Located on .48 acres of land zoned HB
- Excellent exposure and access on Peters Creek Parkway
- Lease Rate: \$3,250/Month, NNN