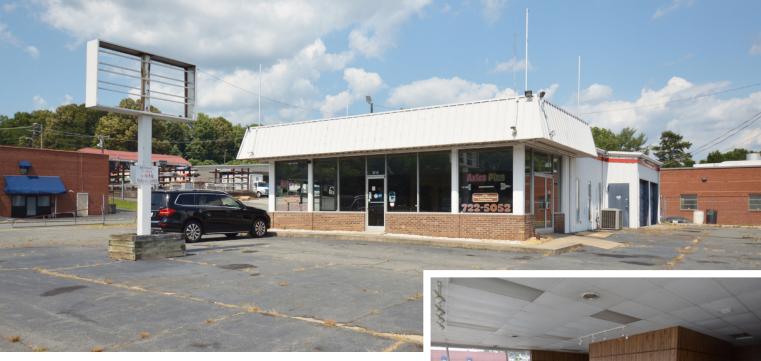

### STAND ALONE RETAIL BUILDING

FOR LEASE

Stand-alone retail building located on Peters Creek Parkway just outside of downtown Winston Salem. Building consists of  $\pm 2,900$  SF with 4-6 open offices, 2 bathrooms and an attached 4-bay garage. Property is located on 0.48 acres zoned HB. Site contains excellent exposure and access on Peters Creek Parkway. Free standing pylon sign, with surface parking for 50-60 vehicles.

### STAND ALONE RETAIL BUILDING

FOR LEASE

- Stand-alone retail building located on Peters Creek Parkway
- Building contains ±2,900 SF with 4-6 open offices, 2 bathrooms and an attached 4-bay garage
- Located on .48 acres of land zoned HB
- Excellent exposure and access on Peters Creek Parkway
- Lease Rate: \$3,250/Month, NNN

### STAND ALONE RETAIL BUILDING

FOR LEASE

| PROPERTY DETAILS |               |                  |               |            |       |               |       |
|------------------|---------------|------------------|---------------|------------|-------|---------------|-------|
| Property Type    | Retail        | Property Subtype | Free Standing | Year Built | -     | Building SF ± | 2,900 |
| Acres            | 0.48          | # Floors         | 1             | Garage     | 4-Bay |               |       |
| UTILITIES        |               |                  |               |            |       |               |       |
| Heat             | -             | Water/Sewer      | -             | Air        | -     | Electric      | -     |
| TAX INFORMATION  |               |                  |               |            |       |               |       |
| Zoning           | HB            | Tax PIN          | -             | Tax Value  | -     |               |       |
| PRICING & TERMS  |               |                  |               |            |       |               |       |
| Lease Rate       | \$3,250/Month | Lease Type       | NNN           | Terms      |       |               |       |