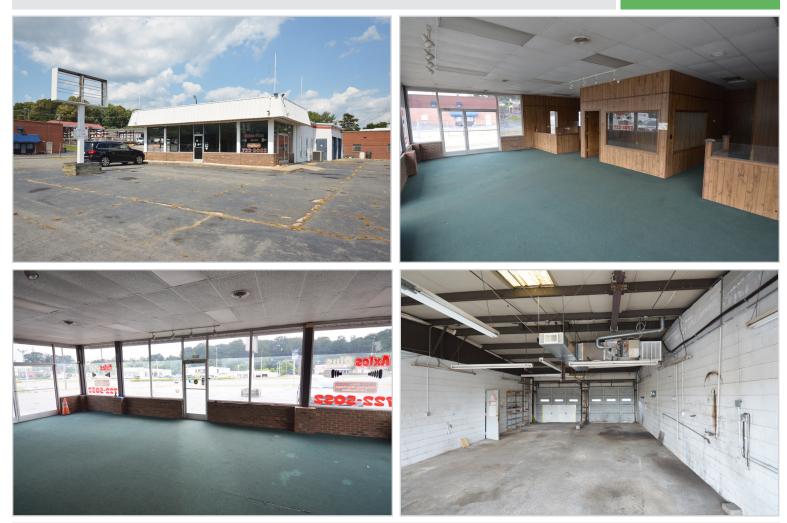

### STAND ALONE RETAIL BUILDING

FOR LEASE

Stand-alone retail building located on Peters Creek Parkway just outside of downtown Winston Salem. Building consists of  $\pm 2,900$  SF with 4-6 open offices, 2 bathrooms and an attached 4-bay garage. Property is located on 0.48 acres zoned HB. Site contains excellent exposure and access on Peters Creek Parkway. Free standing pylon sign, with surface parking for 50-60 vehicles.

### STAND ALONE RETAIL BUILDING

FOR LEASE

- Stand-alone retail building located on Peters Creek Parkway
- Building contains ±2,900 SF with 4-6 open offices, 2 bathrooms and an attached 4-bay garage
- Located on .48 acres of land zoned HB
- Excellent exposure and access on Peters Creek Parkway
- Lease Rate: \$3,250/Month, NNN

### STAND ALONE RETAIL BUILDING

FOR LEASE

| PROPERTY DETAILS |               |                  |               |            |       |               |       |
|------------------|---------------|------------------|---------------|------------|-------|---------------|-------|
| Property Type    | Retail        | Property Subtype | Free Standing | Year Built | -     | Building SF ± | 2,900 |
| Acres            | 0.48          | # Floors         | 1             | Garage     | 4-Bay |               |       |
| UTILITIES        |               |                  |               |            |       |               |       |
| Heat             | -             | Water/Sewer      | -             | Air        | -     | Electric      | -     |
| TAX INFORMATION  |               |                  |               |            |       |               |       |
| Zoning           | HB            | Tax PIN          | -             | Tax Value  | -     |               |       |
| PRICING & TERMS  |               |                  |               |            |       |               |       |
| Lease Rate       | \$3,250/Month | Lease Type       | NNN           | Terms      |       |               |       |