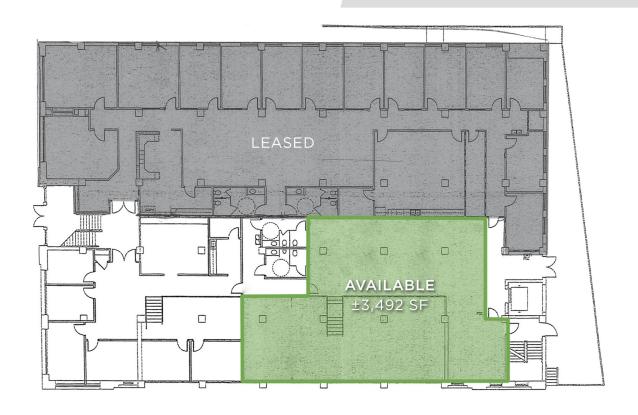

#### PROPERTY HIGHLIGHTS

| PROPERTY TYPE  | Office/Retail |
|----------------|---------------|
| AVAILABLE SF ± | 3,492         |
| LEASE RATE     | \$18.00, NNN  |

#### PROPERTY INFORMATION

| PROPERTY TYPE | Office/Retail | AVAILABLE SF ± | 3,492      |
|---------------|---------------|----------------|------------|
| ZONING        | СВ            | TAX PIN        | 7864763602 |