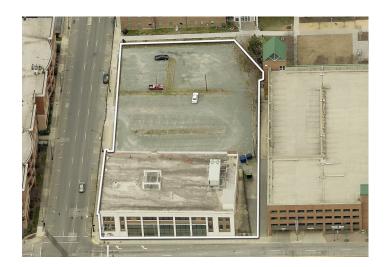

#### **DESCRIPTION**

 $\pm 3,492~\rm SF$  of retail or office space located in the heart of downtown Greensboro on Friendly Ave directly across from premier Governors Court condominiums. This site features floor to ceiling windows allowing for ample natural light. An intricate floor plan with tall columns and a raised mezzanine floor makes this a unique retail user opportunity.

### **DESCRIPTION**

 $\pm 3,492$  SF of retail or office space located in the heart of downtown Greensboro on Friendly Ave directly across from premier Governors Court condominiums. This site features floor to ceiling windows allowing for ample natural light. An intricate floor plan with tall columns and a raised mezzanine floor makes this a unique retail user opportunity.