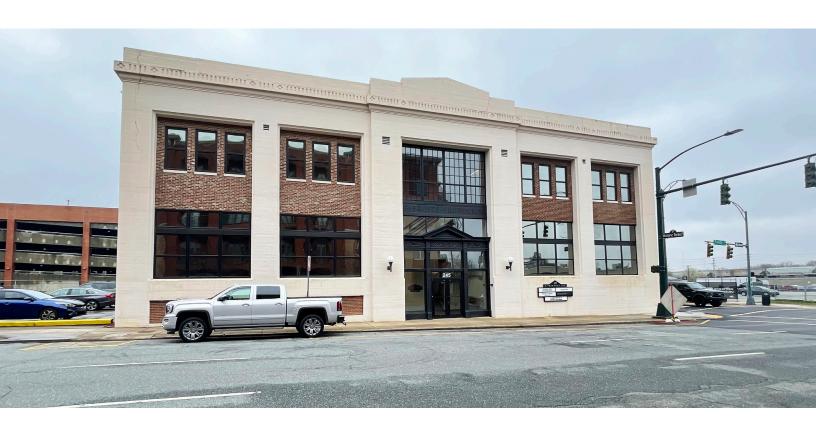

#### **DESCRIPTION**

 $\pm 3,492~\rm SF$  of retail or office space located in the heart of downtown Greensboro on Friendly Ave directly across from premier Governors Court condominiums. This site features floor to ceiling windows allowing for ample natural light. An intricate floor plan with tall columns and a raised mezzanine floor makes this a unique retail user opportunity.

### **DESCRIPTION**

 $\pm 3,492$  SF of retail or office space located in the heart of downtown Greensboro on Friendly Ave directly across from premier Governors Court condominiums. This site features floor to ceiling windows allowing for ample natural light. An intricate floor plan with tall columns and a raised mezzanine floor makes this a unique retail user opportunity.