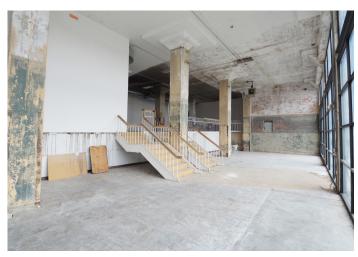

#### **DESCRIPTION**

 $\pm 3,492~\rm SF$  of retail or office space located in the heart of downtown Greensboro on Friendly Ave directly across from premier Governors Court condominiums. This site features floor to ceiling windows allowing for ample natural light. An intricate floor plan with tall columns and a raised mezzanine floor makes this a unique retail user opportunity.

### **DESCRIPTION**

 $\pm 3,492$  SF of retail or office space located in the heart of downtown Greensboro on Friendly Ave directly across from premier Governors Court condominiums. This site features floor to ceiling windows allowing for ample natural light. An intricate floor plan with tall columns and a raised mezzanine floor makes this a unique retail user opportunity.