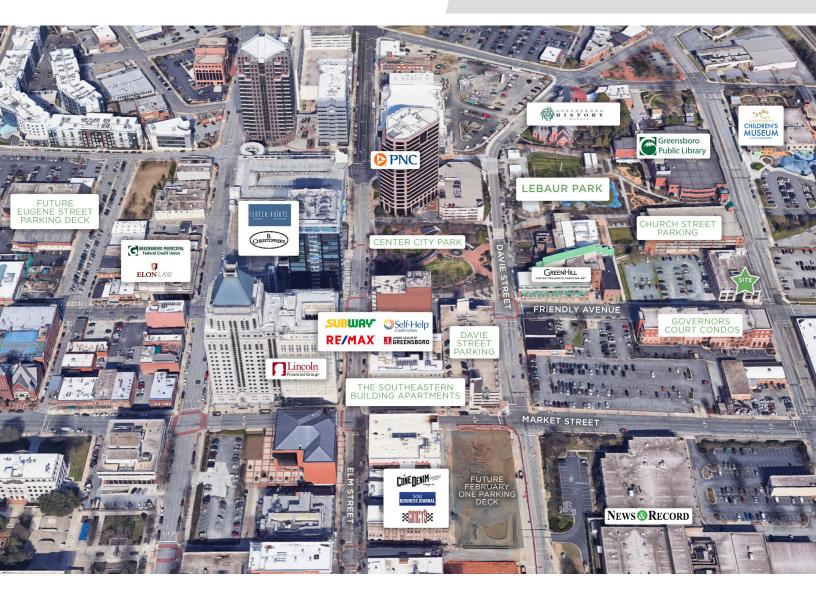

#### **DESCRIPTION**

 $\pm 3,492~\rm SF$  of retail or office space located in the heart of downtown Greensboro on Friendly Ave directly across from premier Governors Court condominiums. This site features floor to ceiling windows allowing for ample natural light. An intricate floor plan with tall columns and a raised mezzanine floor makes this a unique retail user opportunity.

### **DESCRIPTION**

 $\pm 3,492$  SF of retail or office space located in the heart of downtown Greensboro on Friendly Ave directly across from premier Governors Court condominiums. This site features floor to ceiling windows allowing for ample natural light. An intricate floor plan with tall columns and a raised mezzanine floor makes this a unique retail user opportunity.