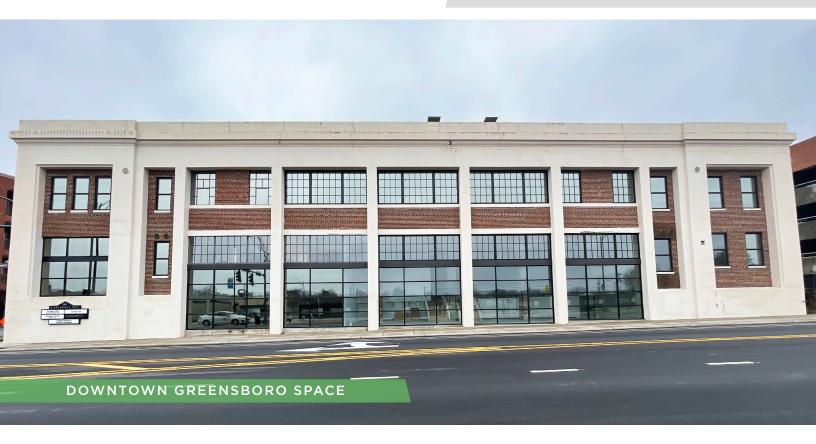

#### **DESCRIPTION**

 $\pm 3,492~\rm SF$  of retail or office space located in the heart of downtown Greensboro on Friendly Ave directly across from premier Governors Court condominiums. This site features floor to ceiling windows allowing for ample natural light. An intricate floor plan with tall columns and a raised mezzanine floor makes this a unique retail user opportunity.

### **DESCRIPTION**

 $\pm 3,492$  SF of retail or office space located in the heart of downtown Greensboro on Friendly Ave directly across from premier Governors Court condominiums. This site features floor to ceiling windows allowing for ample natural light. An intricate floor plan with tall columns and a raised mezzanine floor makes this a unique retail user opportunity.