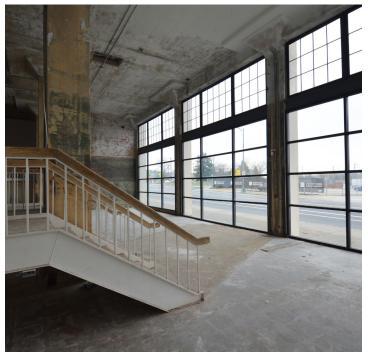

#### **DESCRIPTION**

 $\pm 3,492~\rm SF$  of retail or office space located in the heart of downtown Greensboro on Friendly Ave directly across from premier Governors Court condominiums. This site features floor to ceiling windows allowing for ample natural light. An intricate floor plan with tall columns and a raised mezzanine floor makes this a unique retail user opportunity.

### **DESCRIPTION**

 $\pm 3,492$  SF of retail or office space located in the heart of downtown Greensboro on Friendly Ave directly across from premier Governors Court condominiums. This site features floor to ceiling windows allowing for ample natural light. An intricate floor plan with tall columns and a raised mezzanine floor makes this a unique retail user opportunity.