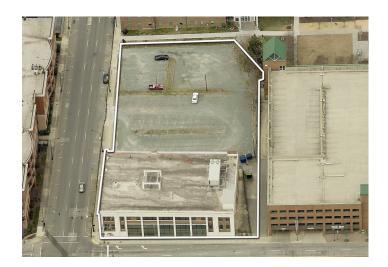

#### **DESCRIPTION**

 $\pm 3,492$  SF of retail or office space located in the heart of downtown Greensboro on Friendly Ave directly across from premier Governors Court condominiums. This site features floor to ceiling windows allowing for ample natural light. An intricate floor plan with tall columns and a raised mezzanine floor makes this a unique retail user opportunity.