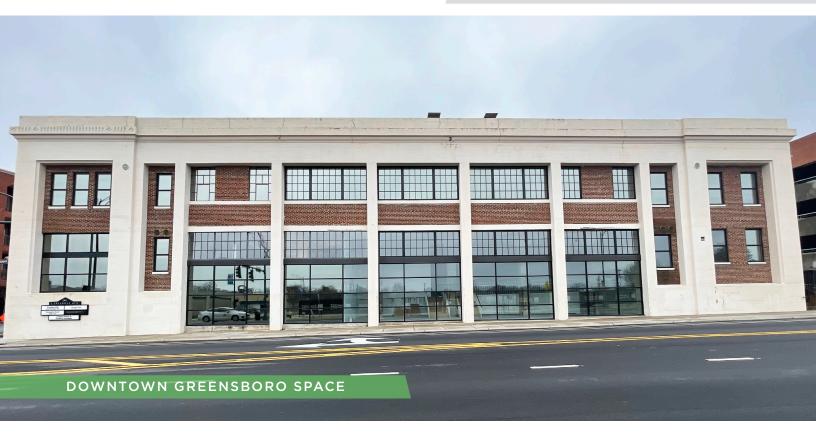

#### **DESCRIPTION**

 $\pm 3,492$  SF of retail or office space located in the heart of downtown Greensboro on Friendly Ave directly across from premier Governors Court condominiums. This site features floor to ceiling windows allowing for ample natural light. An intricate floor plan with tall columns and a raised mezzanine floor makes this a unique retail user opportunity.