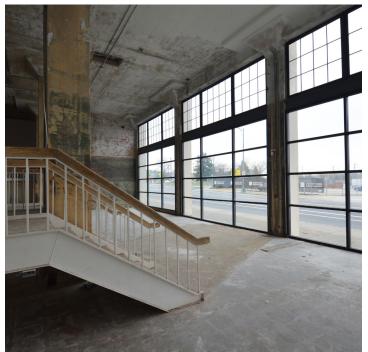

#### **DESCRIPTION**

 $\pm 3,492$  SF of retail or office space located in the heart of downtown Greensboro on Friendly Ave directly across from premier Governors Court condominiums. This site features floor to ceiling windows allowing for ample natural light. An intricate floor plan with tall columns and a raised mezzanine floor makes this a unique retail user opportunity.

#### **KEY FEATURES**

- 3,492± sf of retail or office space located in the heart of downtown Greensboro
- Site features floor to ceiling windows allowing for ample natural light
- On-site parking available
- Lease Rate: \$18.00, NNN