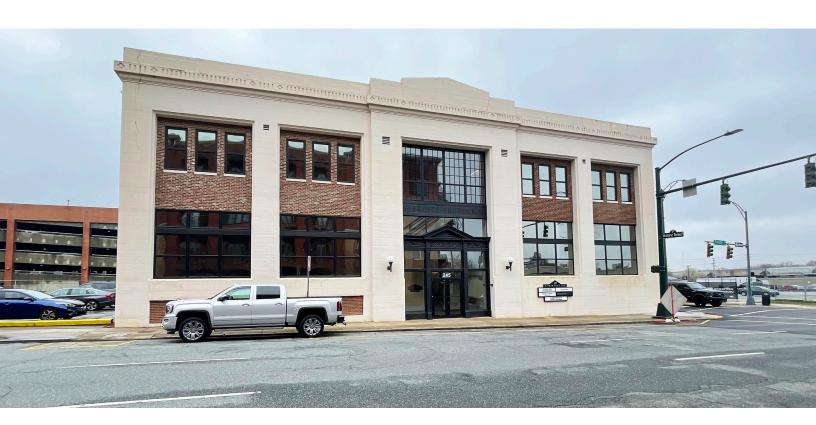

#### **DESCRIPTION**

 $\pm 3,492$  SF of retail or office space located in the heart of downtown Greensboro on Friendly Ave directly across from premier Governors Court condominiums. This site features floor to ceiling windows allowing for ample natural light. An intricate floor plan with tall columns and a raised mezzanine floor makes this a unique retail user opportunity.