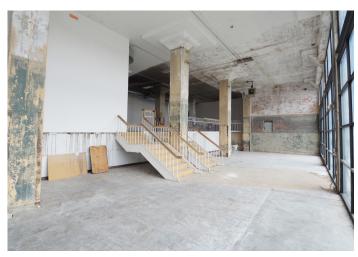

#### **DESCRIPTION**

 $\pm 3,492$  SF of retail or office space located in the heart of downtown Greensboro on Friendly Ave directly across from premier Governors Court condominiums. This site features floor to ceiling windows allowing for ample natural light. An intricate floor plan with tall columns and a raised mezzanine floor makes this a unique retail user opportunity.