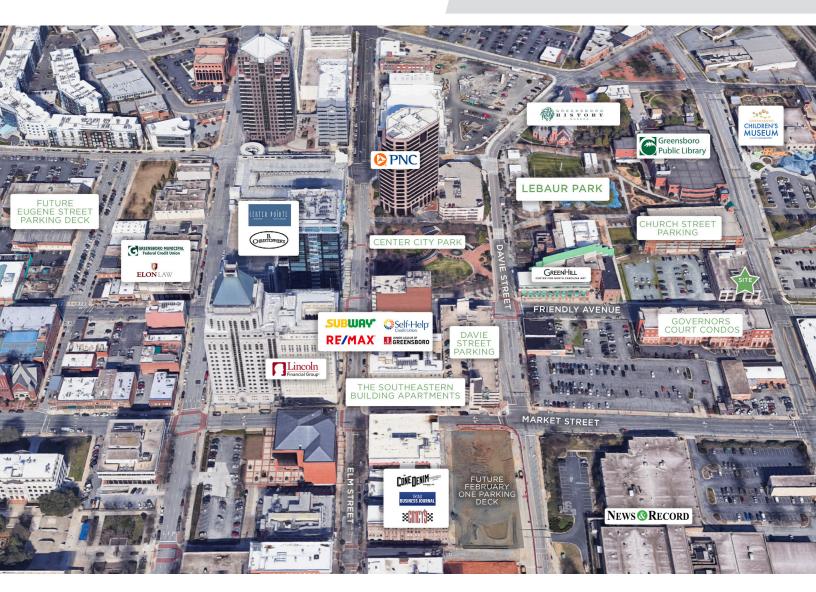

#### **DESCRIPTION**

 $\pm 3,492$  SF of retail or office space located in the heart of downtown Greensboro on Friendly Ave directly across from premier Governors Court condominiums. This site features floor to ceiling windows allowing for ample natural light. An intricate floor plan with tall columns and a raised mezzanine floor makes this a unique retail user opportunity.