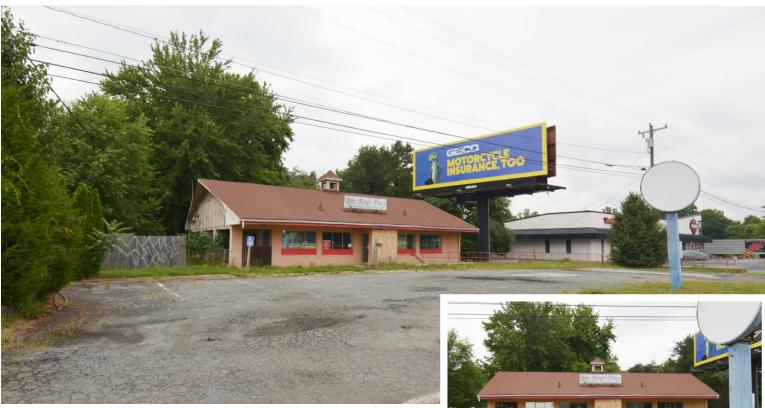

## 3439 Myer Lee Drive

WINSTON-SALEM, NC 27101

±4,180 SF RETAIL/OFFICE AVAILABLE

FOR SALE

±4,180 SF retail/office building for sale right off Myer Lee Drive with great visibility from Salem Parkway (43,500 VPD). Located in between Pepsi Bottling and Harley Davidson, this property sits on 1.21 AC. Perfect for redevelopment for any use that benefits from highway visibility. Zoned HB, billboard not included in sale.

## 3439 Myer Lee Drive

WINSTON-SALEM, NC 27101

±4,180 SF RETAIL/OFFICE AVAILABLE