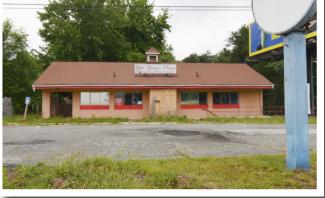

## 3439 Myer Lee Drive

WINSTON-SALEM, NC 27101

±4,180 SF RETAIL/OFFICE AVAILABLE

FOR SALE

±4,180 SF retail/office building for sale right off Myer Lee Drive with great visibility from Salem Parkway (43,500 VPD). Located in between Pepsi Bottling and Harley Davidson, this property sits on 1.21 AC. Perfect for redevelopment for any use that benefits from highway visibility. Zoned HB, billboard not included in sale.

## 3439 Myer Lee Drive

WINSTON-SALEM, NC 27101

±4,180 SF RETAIL/OFFICE AVAILABLE