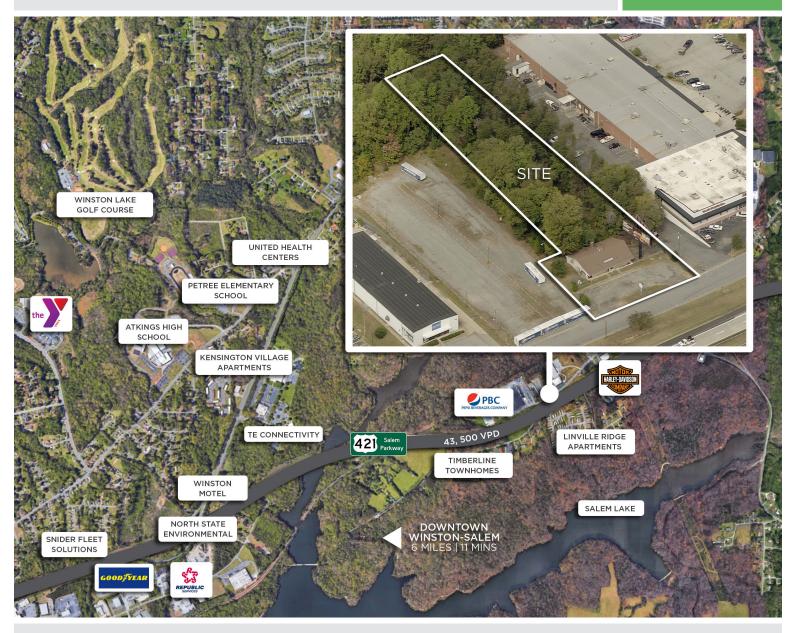

## 3439 Myer Lee Drive

WINSTON-SALEM, NC 27101

±4,180 SF RETAIL/OFFICE AVAILABLE

FOR SALE

±4,180 SF retail/office building for sale right off Myer Lee Drive with great visibility from Salem Parkway (43,500 VPD). Located in between Pepsi Bottling and Harley Davidson, this property sits on 1.21 AC. Perfect for redevelopment for any use that benefits from highway visibility. Zoned HB, billboard not included in sale.

### Phil Tockman

- E Phil@LTPcommercial.com
- M 336.987.0808
- ₽ 336.724.1715

COMMERCIAL REAL ESTATE

3439 Myer Lee Drive

WINSTON-SALEM, NC 27101

±4,180 SF RETAIL/OFFICE AVAILABLE

FOR SALE

- ±4,180 SF retail/office building for sale located right off Myer Lee Drive
- Excellent visibility from Salem Parkway (43,500 VPD)
- Located between Pepsi Bottling and Harley Davidson
- Perfect for redevelopment for any use that benefit from highway visibility
- Sales Price: \$275,000

| Comments | ±4,180 SF retail/office building for sale right off Myer Lee Drive with great visibility from Salem Parkway (43,500 VPD). Located in between Pepsi |
|----------|----------------------------------------------------------------------------------------------------------------------------------------------------|
|          | Bottling and Harley Davidson, this property sits on 1.21 AC. Perfect for redevelopment for any use that benefits from highway visibility. Zoned    |
|          | HB, billboard not included in sale.                                                                                                                |