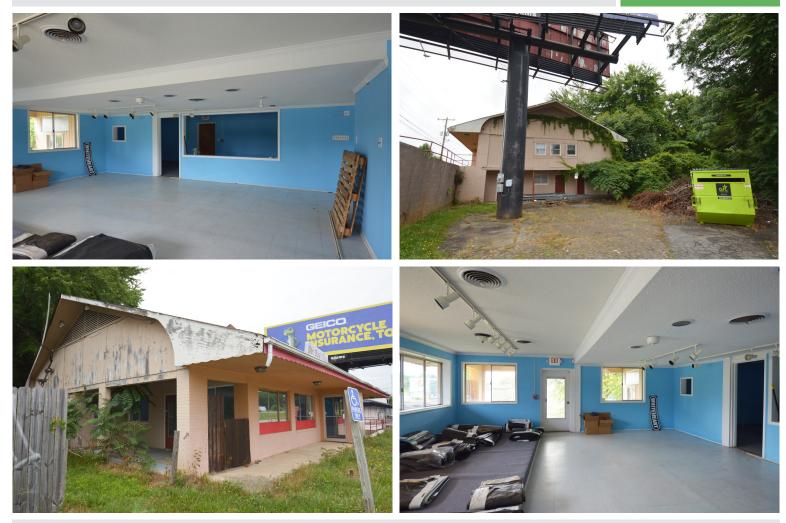

## 3439 Myer Lee Drive

WINSTON-SALEM, NC 27101

±4,180 SF RETAIL/OFFICE AVAILABLE

FOR SALE

±4,180 SF retail/office building for sale right off Myer Lee Drive with great visibility from Salem Parkway (43,500 VPD). Located in between Pepsi Bottling and Harley Davidson, this property sits on 1.21 AC. Perfect for redevelopment for any use that benefits from highway visibility. Zoned HB, billboard not included in sale.

| PROPERTY DETAILS |           |                  |         |             |      |                  |      |
|------------------|-----------|------------------|---------|-------------|------|------------------|------|
| Property Type    | Retail    | Property Subtype | -       | # Restrooms | 3    | # Parking Spaces | 13   |
| Building SF ±    | 4,180     | Acres            | 1.21    | # Floors    | 2    | Year Built       | 1962 |
| UTILITIES        |           |                  |         |             |      |                  |      |
| Heat             | PNG       | Water            | City    | Sewer       | City | Electric         | Duke |
| TAX INFORMATION  |           |                  |         |             |      |                  |      |
| Zoning           | НВ        | Tax PIN          | -       | Tax Value   | -    |                  |      |
| PRICING & TERMS  |           |                  |         |             |      |                  |      |
| Sales Price      | \$275,000 | Price/SF         | \$65.79 | Terms       |      |                  |      |