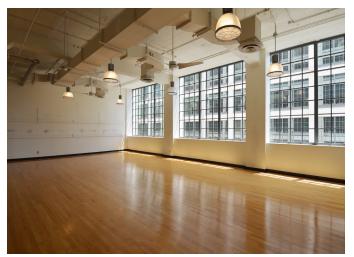

#### **DESCRIPTION**

Opportunity to join one of the fastest-growing urban innovation districts in the United States. All 3 spaces are versatile and suitable for a variety of different users. Space 1 is currently an open layout with a lobby area, two additional rooms, and a large open area with high ceilings and private bathrooms with showers. Space 2 features a reception area, nine offices, two conference rooms, a break room, and exterior entrance. Space 3 has an amphitheater style screening room, 7 private offices, and an open office area divided by 3 conference rooms.

#### DESCRIPTION

Opportunity to join one of the fastest-growing urban innovation districts in the United States. All 3 spaces are versatile and suitable for a variety of different users. Space 1 is currently an open layout with a lobby area, two additional rooms, and a large open area with high ceilings and private bathrooms with showers. Space 2 features a reception area, nine offices, two conference rooms, a break room, and exterior entrance. Space 3 has an amphitheater style screening room, 7 private offices, and an open office area divided by 3 conference rooms.