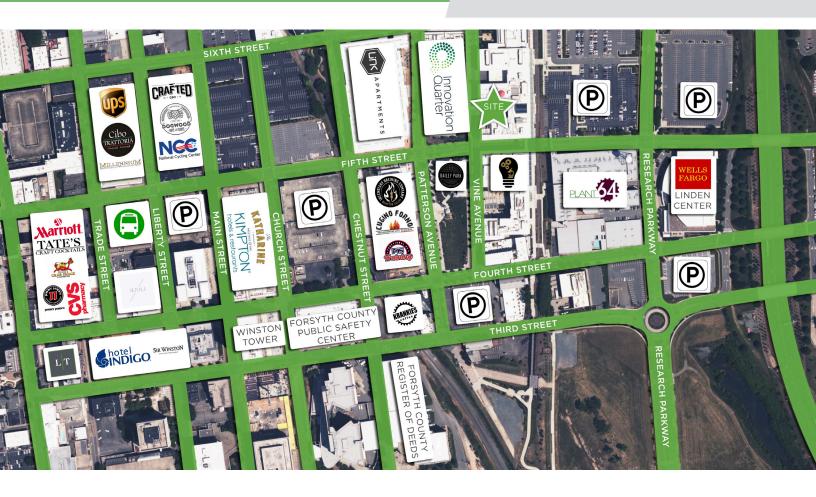

#### WHAT IS

Innovation Quarter is one of the fastest-growing urban-based districts for innovation in the United States. Home to more than 90 companies, five leading academic institutions, more than 3,600 workers and over 1,800 students, the Innovation Quarter is a place for research, business and education in biomedical science, information technology, digital media, clinical services and advanced materials. The Innovation Quarter currently comprises 2.1 million square feet of office, laboratory and educational space on its 145 developable acres. In addition, there are 20 miles of connected greenway surrounding the Innovation Quarter and more than 1,000 apartments and lofts within or close by the district.