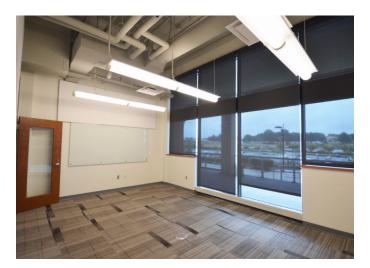

### SPACE 2

FOR LEASE | WINSTON-SALEM, NC 27101

#### **DESCRIPTION**

Opportunity to join one of the fastest-growing urban innovation districts in the United States. All 3 spaces are versatile and suitable for a variety of different users. Space 1 is currently an open layout with a lobby area, two additional rooms, and a large open area with high ceilings and private bathrooms with showers. Space 2 features a reception area, nine offices, two conference rooms, a break room, and exterior entrance. Space 3 has an amphitheater style screening room, 7 private offices, and an open office area divided by 3 conference rooms.