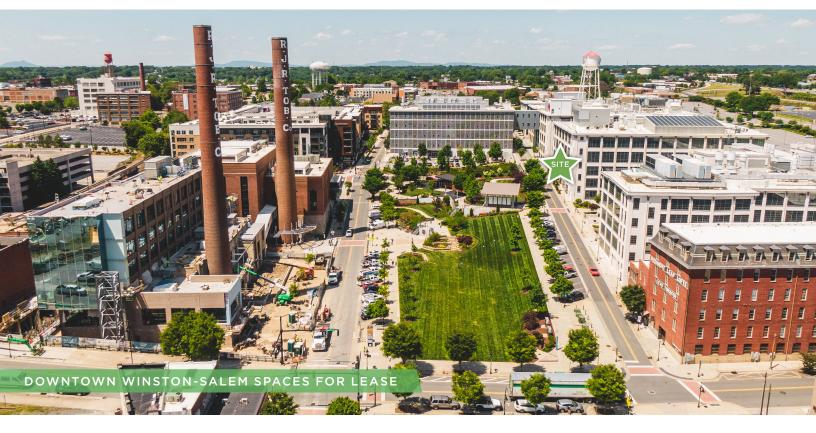

FOR LEASE | WINSTON-SALEM, NC 27101

#### WHAT IS

Innovation Quarter is one of the fastest-growing urban-based districts for innovation in the United States. Home to more than 90 companies, five leading academic institutions, more than 3,600 workers and over 1,800 students, the Innovation Quarter is a place for research, business and education in biomedical science, information technology, digital media, clinical services and advanced materials. The Innovation Quarter currently comprises 2.1 million square feet of office, laboratory and educational space on its 145 developable acres. In addition, there are 20 miles of connected greenway surrounding the Innovation Quarter and more than 1,000 apartments and lofts within or close by the district.