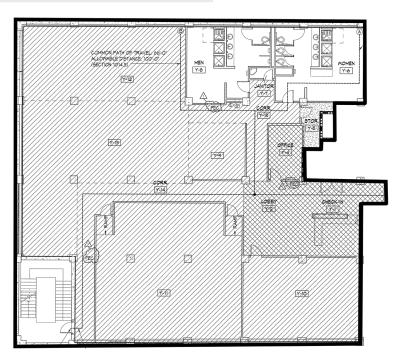

### SPACE 1

SCAN OR CLICK BELOW TO VIEW THE VIRTUAL PROPERTY TOUR

FOR LEASE | WINSTON-SALEM, NC 27101

#### **DESCRIPTION**

Opportunity to join one of the fastest-growing urban innovation districts in the United States. All 3 spaces are versatile and suitable for a variety of different users. Space 1 is currently an open layout with a lobby area, two additional rooms, and a large open area with high ceilings and private bathrooms with showers. Space 2 features a reception area, nine offices, two conference rooms, a break room, and exterior entrance. Space 3 has an amphitheater style screening room, 7 private offices, and an open office area divided by 3 conference rooms.

#### DESCRIPTION

Opportunity to join one of the fastest-growing urban innovation districts in the United States. All 3 spaces are versatile and suitable for a variety of different users. Space 1 is currently an open layout with a lobby area, two additional rooms, and a large open area with high ceilings and private bathrooms with showers. Space 2 features a reception area, nine offices, two conference rooms, a break room, and exterior entrance. Space 3 has an amphitheater style screening room, 7 private offices, and an open office area divided by 3 conference rooms.