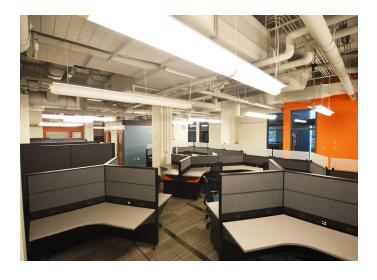

### SPACE 3

FOR LEASE | WINSTON-SALEM, NC 27101

#### **DESCRIPTION**

Opportunity to join one of the fastest-growing urban innovation districts in the United States. All 3 spaces are versatile and suitable for a variety of different users. Space 1 is currently an open layout with a lobby area, two additional rooms, and a large open area with high ceilings and private bathrooms with showers. Space 2 features a reception area, nine offices, two conference rooms, a break room, and exterior entrance. Space 3 has an amphitheater style screening room, 7 private offices, and an open office area divided by 3 conference rooms.