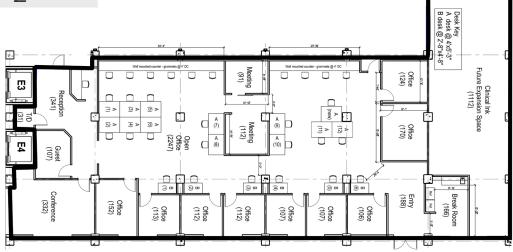

#### **DESCRIPTION**

Opportunity to join one of the fastest-growing urban innovation districts in the United States. All 3 spaces are versatile and suitable for a variety of different users. Space 1 is currently an open layout with a lobby area, two additional rooms, and a large open area with high ceilings and private bathrooms with showers. Space 2 features a reception area, nine offices, two conference rooms, a break room, and exterior entrance. Space 3 has an amphitheater style screening room, 7 private offices, and an open office area divided by 3 conference rooms.

#### DESCRIPTION

Opportunity to join one of the fastest-growing urban innovation districts in the United States. All 3 spaces are versatile and suitable for a variety of different users. Space 1 is currently an open layout with a lobby area, two additional rooms, and a large open area with high ceilings and private bathrooms with showers. Space 2 features a reception area, nine offices, two conference rooms, a break room, and exterior entrance. Space 3 has an amphitheater style screening room, 7 private offices, and an open office area divided by 3 conference rooms.