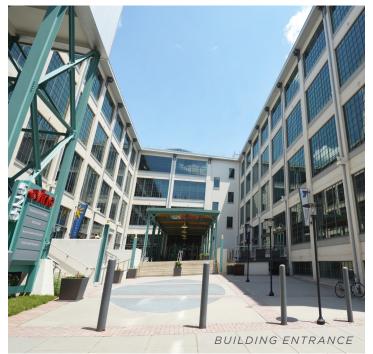

#### **DESCRIPTION**

Opportunity to join one of the fastest-growing urban innovation districts in the United States. All 3 spaces are versatile and suitable for a variety of different users. Space 1 is currently an open layout with a lobby area, two additional rooms, and a large open area with high ceilings and private bathrooms with showers. Space 2 features a reception area, nine offices, two conference rooms, a break room, and exterior entrance. Space 3 has an amphitheater style screening room, 7 private offices, and an open office area divided by 3 conference rooms.

#### DESCRIPTION

Opportunity to join one of the fastest-growing urban innovation districts in the United States. All 3 spaces are versatile and suitable for a variety of different users. Space 1 is currently an open layout with a lobby area, two additional rooms, and a large open area with high ceilings and private bathrooms with showers. Space 2 features a reception area, nine offices, two conference rooms, a break room, and exterior entrance. Space 3 has an amphitheater style screening room, 7 private offices, and an open office area divided by 3 conference rooms.