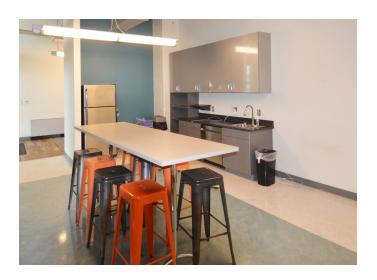

### SPACE 2

FOR LEASE | WINSTON-SALEM, NC 27101

#### **DESCRIPTION**

Opportunity to join one of the fastest-growing urban innovation districts in the United States. All 3 spaces are versatile and suitable for a variety of different users. Space 1 is currently an open layout with a lobby area, two additional rooms, and a large open area with high ceilings and private bathrooms with showers. Space 2 features a reception area, nine offices, two conference rooms, a break room, and exterior entrance. Space 3 has an amphitheater style screening room, 7 private offices, and an open office area divided by 3 conference rooms.